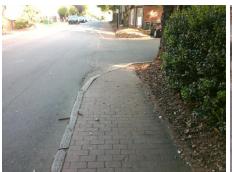

## **Access Compliance Report Public Rights-of-Way** (Curb Ramps)

Data Yes 2.0 1.1

> N/A 7.7 Yes No No N/A No N/A N/A 4.0 0.8 0.9 0.2 Yes N/A No

N/A Good 2.0

Intersection ID: 10040558 Main Street: W\_8TH\_ST Cross Street: N/A Location: Ε Ramp Type: Directional2 **Overall Compliance: No** ADA ID: D0B9091F1239 Initial Pass/Fail: Pass Severity Score: 10.25

| Compl | iance Description     | Data  | Compl | iance Description           |
|-------|-----------------------|-------|-------|-----------------------------|
| N/A   | Ramp Length (in)      | 46.0  | Yes   | Grade Break?                |
| Yes   | Ramp Width (in)       | 53.0  | Yes   | Grade Break Slope (%)       |
| Yes   | Ramp Slope (%)        | 4.8   | Yes   | Grade Break XSlope (%)      |
| No    | Ramp XSlope (%)       | 3.3   |       |                             |
| N/A   | Flare Type LT         | N/A   | N/A   | Flare Type RT               |
| N/A   | Flare Slope LT (%)    | N/A   | N/A   | Flare Slope RT (%)          |
| N/A   | Flare Traversable LT? | N/A   | N/A   | Flare Traversable RT?       |
| Yes   | Landing Length (in)   | 60.0  | No    | DWS Provided?               |
| Yes   | Landing Width (in)    | 59.0  | N/A   | DWS Contrast?               |
| Yes   | Landing Slope (%)     | 0.1   | N/A   | DWS Length (in)             |
| Yes   | Landing X Slope (%)   | 0.2   | N/A   | DWS Full Width?             |
| N/A   | Landing Curb? (Y/N)   | N/A   | N/A   | DWS Offset LT (in)          |
| N/A   | Shared Landing?       | No    | N/A   | DWS Offset RT (in)          |
| Yes   | Gutter Ponding?       | No    | Yes   | Gutter Slope (%)            |
| Yes   | Gutter Lip Ht (in)    | 0.0   | Yes   | Gutter X Slope (%)          |
| N/A   | Painted X Walk1?      | No    |       | Road Slope (%)              |
|       | X Walk 1 Direction    | To NW |       | Road X Slope (%)            |
|       | X Walk 1 Width (in)   | N/A   |       | Clear Space?                |
|       | X Walk 1 Slope (%)    | 0.9   | N/A   | Clear Space to XWalk (in)   |
|       | X Walk 1 X Slope (%)  | 0.2   | Yes   | Storm Grate/Utility Hazard? |
| N/A   | Ramp inside XWalk1?   | N/A   |       | Storm Grate/Utility Type    |
| Yes   | Any Obstructions?     | No    |       |                             |
|       | Obstruction Type      |       | Yes   | Surface Condition? (G/P)    |
|       |                       | N/A   | N/A   | Curb Slope (%)              |