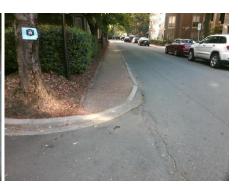

## **Access Compliance Report Public Rights-of-Way** (Curb Ramps)

Data Yes 2.0 1.1

> N/A 7.7 Yes No No N/A No N/A N/A 4.0 0.8 0.9 0.2 Yes N/A No

N/A Good 2.0

Intersection ID: 10040558 Main Street: W\_8TH\_ST Cross Street: N/A Location: Ε Ramp Type: Directional2 **Overall Compliance: No** ADA ID: D0B9091F1239 Initial Pass/Fail: Pass Severity Score: 10.25

| Compl | iance Description     | Data  | Compl | iance Description           |
|-------|-----------------------|-------|-------|-----------------------------|
| N/A   | Ramp Length (in)      | 46.0  | Yes   | Grade Break?                |
| Yes   | Ramp Width (in)       | 53.0  | Yes   | Grade Break Slope (%)       |
| Yes   | Ramp Slope (%)        | 4.8   | Yes   | Grade Break XSlope (%)      |
| No    | Ramp XSlope (%)       | 3.3   |       |                             |
| N/A   | Flare Type LT         | N/A   | N/A   | Flare Type RT               |
| N/A   | Flare Slope LT (%)    | N/A   | N/A   | Flare Slope RT (%)          |
| N/A   | Flare Traversable LT? | N/A   | N/A   | Flare Traversable RT?       |
| Yes   | Landing Length (in)   | 60.0  | No    | DWS Provided?               |
| Yes   | Landing Width (in)    | 59.0  | N/A   | DWS Contrast?               |
| Yes   | Landing Slope (%)     | 0.1   | N/A   | DWS Length (in)             |
| Yes   | Landing X Slope (%)   | 0.2   | N/A   | DWS Full Width?             |
| N/A   | Landing Curb? (Y/N)   | N/A   | N/A   | DWS Offset LT (in)          |
| N/A   | Shared Landing?       | No    | N/A   | DWS Offset RT (in)          |
| Yes   | Gutter Ponding?       | No    | Yes   | Gutter Slope (%)            |
| Yes   | Gutter Lip Ht (in)    | 0.0   | Yes   | Gutter X Slope (%)          |
| N/A   | Painted X Walk1?      | No    |       | Road Slope (%)              |
|       | X Walk 1 Direction    | To NW |       | Road X Slope (%)            |
|       | X Walk 1 Width (in)   | N/A   |       | Clear Space?                |
|       | X Walk 1 Slope (%)    | 0.9   | N/A   | Clear Space to XWalk (in)   |
|       | X Walk 1 X Slope (%)  | 0.2   | Yes   | Storm Grate/Utility Hazard? |
| N/A   | Ramp inside XWalk1?   | N/A   |       | Storm Grate/Utility Type    |
| Yes   | Any Obstructions?     | No    |       |                             |
|       | Obstruction Type      |       | Yes   | Surface Condition? (G/P)    |
|       |                       | N/A   | N/A   | Curb Slope (%)              |