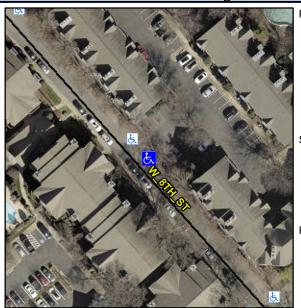

## **Access Compliance Report Public Rights-of-Way** (Curb Ramps)

Data Yes 2.0 1.1

> N/A 7.7 Yes No No N/A No N/A N/A 4.0 0.8 0.9 0.2 Yes N/A No

N/A Good 2.0

Intersection ID: 10040558 Main Street: W\_8TH\_ST Cross Street: N/A Location: Ε Ramp Type: Directional2 **Overall Compliance: No** ADA ID: D0B9091F1239 Initial Pass/Fail: Pass Severity Score: 10.25