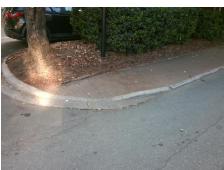

## **Access Compliance Report Public Rights-of-Way** (Curb Ramps)

Data Yes 2.0 1.1

> N/A 7.7 Yes No No N/A No N/A N/A 4.0 0.8 0.9 0.2 Yes N/A No

N/A Good 2.0

Intersection ID: 10040558 Main Street: W\_8TH\_ST Cross Street: N/A Location: Ε Ramp Type: Directional2 **Overall Compliance: No** ADA ID: D0B9091F1239 Initial Pass/Fail: Pass Severity Score: 10.25

| Compl | iance Description     | Data  | Compl | iance Description           |
|-------|-----------------------|-------|-------|-----------------------------|
| N/A   | Ramp Length (in)      | 46.0  | Yes   | Grade Break?                |
| Yes   | Ramp Width (in)       | 53.0  | Yes   | Grade Break Slope (%)       |
| Yes   | Ramp Slope (%)        | 4.8   | Yes   | Grade Break XSlope (%)      |
| No    | Ramp XSlope (%)       | 3.3   |       |                             |
| N/A   | Flare Type LT         | N/A   | N/A   | Flare Type RT               |
| N/A   | Flare Slope LT (%)    | N/A   | N/A   | Flare Slope RT (%)          |
| N/A   | Flare Traversable LT? | N/A   | N/A   | Flare Traversable RT?       |
| Yes   | Landing Length (in)   | 60.0  | No    | DWS Provided?               |
| Yes   | Landing Width (in)    | 59.0  | N/A   | DWS Contrast?               |
| Yes   | Landing Slope (%)     | 0.1   | N/A   | DWS Length (in)             |
| Yes   | Landing X Slope (%)   | 0.2   | N/A   | DWS Full Width?             |
| N/A   | Landing Curb? (Y/N)   | N/A   | N/A   | DWS Offset LT (in)          |
| N/A   | Shared Landing?       | No    | N/A   | DWS Offset RT (in)          |
| Yes   | Gutter Ponding?       | No    | Yes   | Gutter Slope (%)            |
| Yes   | Gutter Lip Ht (in)    | 0.0   | Yes   | Gutter X Slope (%)          |
| N/A   | Painted X Walk1?      | No    |       | Road Slope (%)              |
|       | X Walk 1 Direction    | To NW |       | Road X Slope (%)            |
|       | X Walk 1 Width (in)   | N/A   |       | Clear Space?                |
|       | X Walk 1 Slope (%)    | 0.9   | N/A   | Clear Space to XWalk (in)   |
|       | X Walk 1 X Slope (%)  | 0.2   | Yes   | Storm Grate/Utility Hazard? |
| N/A   | Ramp inside XWalk1?   | N/A   |       | Storm Grate/Utility Type    |
| Yes   | Any Obstructions?     | No    |       |                             |
|       | Obstruction Type      |       | Yes   | Surface Condition? (G/P)    |
|       |                       | N/A   | N/A   | Curb Slope (%)              |