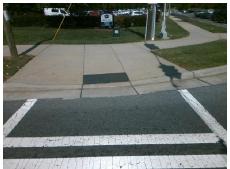

## Access Compliance Report Public Rights-of-Way (Curb Ramps)

Intersection ID: 15201Main Street: ALBEMARLE\_RDCross Street: LAWYERS\_RDLocation: NWADA ID: D0C34D7817AFRamp Type: PerpInitial Pass/Fail: Fail Overall Compliance: No Severity Score: 10

PROW/ADA: N/A

Not Found, R304.5.1, R304.5.3 N/A

N/A

N/A

N/A

Total Cost: \$ 1850.00

| Compliance Description D |                       | Data  |     | iance Description           | Data |
|--------------------------|-----------------------|-------|-----|-----------------------------|------|
| N/A                      | Ramp Length (in)      | 95.5  | Yes | Ramp Slope (%)              | 5.4  |
| No                       | Ramp Width (in)       | 46.0  | No  | Ramp XSlope (%)             | 2.3  |
| N/A                      | Flare Type LT         | N/A   | N/A | Flare Type RT               | N/A  |
| N/A                      | Flare Slope LT (%)    | N/A   | N/A | Flare Slope RT (%)          | N/A  |
| N/A                      | Flare Traversable LT? | N/A   | N/A | Flare Traversable RT?       | N/A  |
| N/A                      | Landing Length (in)   | N/A   | N/A | DWS Provided?               | N/A  |
| N/A                      | Landing Width (in)    | N/A   | N/A | DWS Contrast?               | N/A  |
| N/A                      | Landing Slope (%)     | N/A   | N/A | DWS Length (in)             | N/A  |
| N/A                      | Landing X Slope (%)   | N/A   | N/A | DWS Full Width?             | N/A  |
| N/A                      | Landing Curb? (Y/N)   | N/A   | N/A | DWS Offset (in)             | N/A  |
| N/A                      | Shared Landing?       | N/A   |     |                             |      |
| N/A                      | Gutter Ponding?       | N/A   | N/A | Gutter Slope (%)            | N/A  |
| N/A                      | Gutter Lip Ht (in)    | N/A   | N/A | Gutter X Slope (%)          | N/A  |
| N/A                      | Painted X Walk1?      | Yes   | N/A | Painted X Walk2?            | N/A  |
|                          | X Walk 1 Direction    | To E  |     | X Walk 2 Direction          | N/A  |
| N/A                      | X Walk 1 Width (in)   | 119.0 | N/A | X Walk 2 Width (in)         | N/A  |
|                          | X Walk 1 Slope (%)    | 2.7   |     | X Walk 2 Slope (%)          | N/A  |
|                          | X Walk 1 X Slope (%)  | 0.8   |     | X Walk 2 X Slope (%)        | N/A  |
| N/A                      | Ramp inside XWalk1?   | Yes   | N/A | Ramp inside XWalk2?         | N/A  |
|                          | Road Slope (%)        | N/A   | N/A | Clear Space?                | N/A  |
|                          | Road X Slope (%)      | N/A   | N/A | Clear Space to XWalk (in)   | N/A  |
| N/A                      | Any Obstructions?     | N/A   | N/A | Storm Grate/Utility Hazard? | N/A  |
|                          | Obstruction Type      |       |     | Storm Grate/Utility Type    |      |
|                          |                       | N/A   |     |                             | N/A  |
|                          |                       |       | Yes | Surface Condition? (G/P)    | Good |