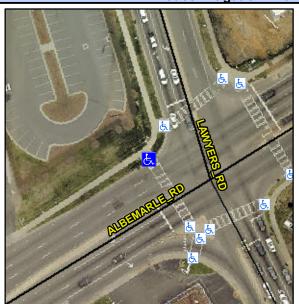

## Access Compliance Report Public Rights-of-Way (Curb Ramps)

Intersection ID: 15201Main Street: ALBEMARLE\_RDCross Street: LAWYERS\_RDLocation: NWADA ID: D0C34D7817AFRamp Type: PerpInitial Pass/Fail: Fail Overall Compliance: No Severity Score: 10

**Codes/Mitigation Info/Possible Solution** 

Field Measurements/Component Compliance

Street 1 Name

ALBEMARLE RD

Stop Condition-Street 2

Signal

Street 2 Name

N/A

Stop Condition-Street 1

N/A

Possible Solutions:

Remove & Replace Entire Ramp.

Surveyor Notes:

N/A

PROW/ADA:

Not Found, R304.5.1, R304.5.3