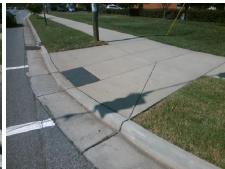

## Access Compliance Report Public Rights-of-Way (Curb Ramps)

Intersection ID: 15201Main Street: ALBEMARLE\_RDCross Street: LAWYERS\_RDLocation: NWADA ID: D0C34D7817AFRamp Type: PerpInitial Pass/Fail: Fail Overall Compliance: No Severity Score: 10

PROW/ADA: N/A

Not Found, R304.5.1, R304.5.3 N/A

N/A

N/A

N/A

Total Cost: \$ 1850.00

| Compliance Description D |                       | Data  |     | iance Description           | Data |
|--------------------------|-----------------------|-------|-----|-----------------------------|------|
| N/A                      | Ramp Length (in)      | 95.5  | Yes | Ramp Slope (%)              | 5.4  |
| No                       | Ramp Width (in)       | 46.0  | No  | Ramp XSlope (%)             | 2.3  |
| N/A                      | Flare Type LT         | N/A   | N/A | Flare Type RT               | N/A  |
| N/A                      | Flare Slope LT (%)    | N/A   | N/A | Flare Slope RT (%)          | N/A  |
| N/A                      | Flare Traversable LT? | N/A   | N/A | Flare Traversable RT?       | N/A  |
| N/A                      | Landing Length (in)   | N/A   | N/A | DWS Provided?               | N/A  |
| N/A                      | Landing Width (in)    | N/A   | N/A | DWS Contrast?               | N/A  |
| N/A                      | Landing Slope (%)     | N/A   | N/A | DWS Length (in)             | N/A  |
| N/A                      | Landing X Slope (%)   | N/A   | N/A | DWS Full Width?             | N/A  |
| N/A                      | Landing Curb? (Y/N)   | N/A   | N/A | DWS Offset (in)             | N/A  |
| N/A                      | Shared Landing?       | N/A   |     |                             |      |
| N/A                      | Gutter Ponding?       | N/A   | N/A | Gutter Slope (%)            | N/A  |
| N/A                      | Gutter Lip Ht (in)    | N/A   | N/A | Gutter X Slope (%)          | N/A  |
| N/A                      | Painted X Walk1?      | Yes   | N/A | Painted X Walk2?            | N/A  |
|                          | X Walk 1 Direction    | To E  |     | X Walk 2 Direction          | N/A  |
| N/A                      | X Walk 1 Width (in)   | 119.0 | N/A | X Walk 2 Width (in)         | N/A  |
|                          | X Walk 1 Slope (%)    | 2.7   |     | X Walk 2 Slope (%)          | N/A  |
|                          | X Walk 1 X Slope (%)  | 0.8   |     | X Walk 2 X Slope (%)        | N/A  |
| N/A                      | Ramp inside XWalk1?   | Yes   | N/A | Ramp inside XWalk2?         | N/A  |
|                          | Road Slope (%)        | N/A   | N/A | Clear Space?                | N/A  |
|                          | Road X Slope (%)      | N/A   | N/A | Clear Space to XWalk (in)   | N/A  |
| N/A                      | Any Obstructions?     | N/A   | N/A | Storm Grate/Utility Hazard? | N/A  |
|                          | Obstruction Type      |       |     | Storm Grate/Utility Type    |      |
|                          |                       | N/A   |     |                             | N/A  |
|                          |                       |       | Yes | Surface Condition? (G/P)    | Good |