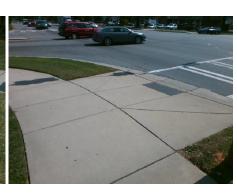

## Access Compliance Report Public Rights-of-Way (Curb Ramps)

Intersection ID: 15201Main Street: ALBEMARLE\_RDCross Street: LAWYERS\_RDLocation: NWADA ID: D0C34D7817AFRamp Type: PerpInitial Pass/Fail: Fail Overall Compliance: No Severity Score: 10

PROW/ADA: N/A

Not Found, R304.5.1, R304.5.3 N/A

N/A

N/A

N/A

Total Cost: \$ 1850.00

| Compliance Description D |                       | Data  |     | iance Description           | Data |
|--------------------------|-----------------------|-------|-----|-----------------------------|------|
| N/A                      | Ramp Length (in)      | 95.5  | Yes | Ramp Slope (%)              | 5.4  |
| No                       | Ramp Width (in)       | 46.0  | No  | Ramp XSlope (%)             | 2.3  |
| N/A                      | Flare Type LT         | N/A   | N/A | Flare Type RT               | N/A  |
| N/A                      | Flare Slope LT (%)    | N/A   | N/A | Flare Slope RT (%)          | N/A  |
| N/A                      | Flare Traversable LT? | N/A   | N/A | Flare Traversable RT?       | N/A  |
| N/A                      | Landing Length (in)   | N/A   | N/A | DWS Provided?               | N/A  |
| N/A                      | Landing Width (in)    | N/A   | N/A | DWS Contrast?               | N/A  |
| N/A                      | Landing Slope (%)     | N/A   | N/A | DWS Length (in)             | N/A  |
| N/A                      | Landing X Slope (%)   | N/A   | N/A | DWS Full Width?             | N/A  |
| N/A                      | Landing Curb? (Y/N)   | N/A   | N/A | DWS Offset (in)             | N/A  |
| N/A                      | Shared Landing?       | N/A   |     |                             |      |
| N/A                      | Gutter Ponding?       | N/A   | N/A | Gutter Slope (%)            | N/A  |
| N/A                      | Gutter Lip Ht (in)    | N/A   | N/A | Gutter X Slope (%)          | N/A  |
| N/A                      | Painted X Walk1?      | Yes   | N/A | Painted X Walk2?            | N/A  |
|                          | X Walk 1 Direction    | To E  |     | X Walk 2 Direction          | N/A  |
| N/A                      | X Walk 1 Width (in)   | 119.0 | N/A | X Walk 2 Width (in)         | N/A  |
|                          | X Walk 1 Slope (%)    | 2.7   |     | X Walk 2 Slope (%)          | N/A  |
|                          | X Walk 1 X Slope (%)  | 0.8   |     | X Walk 2 X Slope (%)        | N/A  |
| N/A                      | Ramp inside XWalk1?   | Yes   | N/A | Ramp inside XWalk2?         | N/A  |
|                          | Road Slope (%)        | N/A   | N/A | Clear Space?                | N/A  |
|                          | Road X Slope (%)      | N/A   | N/A | Clear Space to XWalk (in)   | N/A  |
| N/A                      | Any Obstructions?     | N/A   | N/A | Storm Grate/Utility Hazard? | N/A  |
|                          | Obstruction Type      |       |     | Storm Grate/Utility Type    |      |
|                          |                       | N/A   |     |                             | N/A  |
|                          |                       |       | Yes | Surface Condition? (G/P)    | Good |