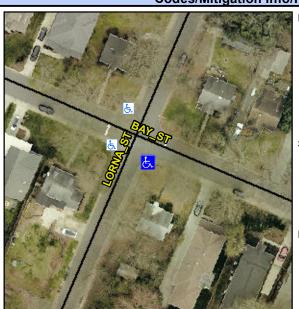

## **Access Compliance Report Public Rights-of-Way** (Curb Ramps)

Intersection ID: 14341 Main Street: BAY\_ST **Cross Street: LORNA\_ST** Location: S **Overall Compliance: No** ADA ID: D0CAFC96C7D4 Ramp Type: Perp Initial Pass/Fail: Fail **Severity Score:** 12.5

**Codes/Mitigation Info/Possible Solution** 

| Street 1 Name           | LORNA ST |
|-------------------------|----------|
| Stop Condition-Street 2 | None     |
| Street 2 Name           | N/A      |
| Stop Condition-Street 1 | N/A      |