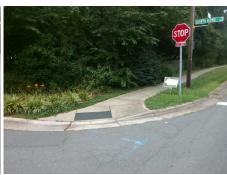

## Field Measurements/Component Compliance

Street 1 Name
Stop Condition-Street 2
Street 2 Name
Stop Condition-Street 1

SELWYN FARMS LN StopSign MARSH RD StopSign Possible Solutions:

Remove & Replace Curb Ramp With Two New Directional Ramps or Equivalent.