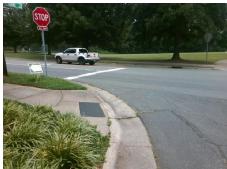

## Field Measurements/Component Compliance

Street 1 Name
Stop Condition-Street 2
Street 2 Name
Stop Condition-Street 1

SELWYN FARMS LN StopSign MARSH RD StopSign Possible Solutions:

Remove & Replace Curb Ramp With Two New Directional Ramps or Equivalent.