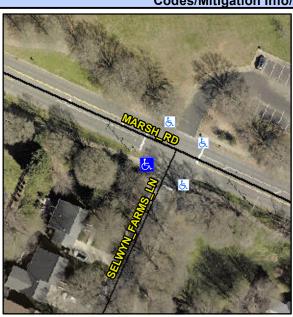

## Access Compliance Report Public Rights-of-Way (Curb Ramps)

Intersection ID: 16591 Main Street: MARSH\_RD Cross Street: SELWYN\_FARMS\_LN Location: W

ADA ID: D0CB2DD21D95 Ramp Type: PerpDiag Initial Pass/Fail: Fail Overall Compliance: No Severity Score: 37.5