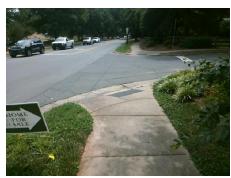

## Field Measurements/Component Compliance

Street 1 Name
Stop Condition-Street 2
Street 2 Name
Stop Condition-Street 1

SELWYN FARMS LN StopSign MARSH RD StopSign Possible Solutions:

Remove & Replace Curb Ramp With Two New Directional Ramps or Equivalent.