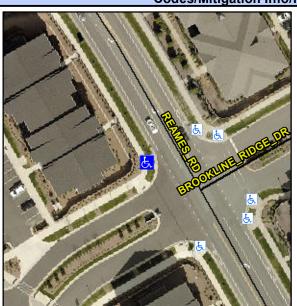

## Access Compliance Report Public Rights-of-Way (Curb Ramps)

Intersection ID: 50867Main Street: REAMES\_RDCross Street: BROOKLINE\_RIDGE\_DRLocation: WADA ID: D0CBAE2E9A51Ramp Type: PerpInitial Pass/Fail: FailOverall Compliance: NoSeverity Score: 10