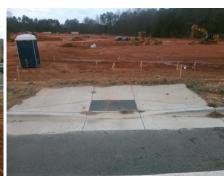

Total Cost:

1850.00

| Field Measurements/Component Compliance |                       |      |            |       |                         |      |  |  |
|-----------------------------------------|-----------------------|------|------------|-------|-------------------------|------|--|--|
| Compliance Description                  |                       | Data | Compliance |       | Description             | Data |  |  |
| N/A                                     | Ramp Length (in)      | 72.5 | Yes        | Ramp  | Slope (%)               | 8.3  |  |  |
| No                                      | Ramp Width (in)       | 47.0 | No         | Ramp  | XSlope (%)              | 2.1  |  |  |
| N/A                                     | Flare Type LT         | N/A  | N/A        | Flare | Type RT                 | N/A  |  |  |
| N/A                                     | Flare Slope LT (%)    | N/A  | N/A        | Flare | Slope RT (%)            | N/A  |  |  |
| N/A                                     | Flare Traversable LT? | N/A  | N/A        | Flare | Traversable RT?         | N/A  |  |  |
| N/A                                     | Landing Length (in)   | N/A  | N/A        | DWS   | Provided?               | N/A  |  |  |
| N/A                                     | Landing Width (in)    | N/A  | N/A        | DWS   | Contrast?               | N/A  |  |  |
| N/A                                     | Landing Slope (%)     | N/A  | N/A        | DWS   | Length (in)             | N/A  |  |  |
| N/A                                     | Landing X Slope (%)   | N/A  | N/A        | DWS   | Full Width?             | N/A  |  |  |
| N/A                                     | Landing Curb? (Y/N)   | N/A  | N/A        | DWS   | Offset (in)             | N/A  |  |  |
| N/A                                     | Shared Landing?       | N/A  |            |       |                         |      |  |  |
| N/A                                     | Gutter Ponding?       | N/A  | N/A        | Gutte | r Slope (%)             | N/A  |  |  |
| N/A                                     | Gutter Lip Ht (in)    | N/A  | N/A        | Gutte | r X Slope (%)           | N/A  |  |  |
| N/A                                     | Painted X Walk1?      | No   | N/A        | Paint | ed X Walk2?             | N/A  |  |  |
|                                         | X Walk 1 Direction    | То Е |            | X Wa  | lk 2 Direction          | N/A  |  |  |
| N/A                                     | X Walk 1 Width (in)   | N/A  | N/A        | X Wa  | lk 2 Width (in)         | N/A  |  |  |
|                                         | X Walk 1 Slope (%)    | 1.8  |            | X Wa  | lk 2 Slope (%)          | N/A  |  |  |
|                                         | X Walk 1 X Slope (%)  | 0.6  |            | X Wa  | lk 2 X Slope (%)        | N/A  |  |  |
| N/A                                     | Ramp inside XWalk1?   | N/A  | N/A        | Ram   | inside XWalk2?          | N/A  |  |  |
|                                         | Road Slope (%)        | N/A  | N/A        | Clear | Space?                  | N/A  |  |  |
|                                         | Road X Slope (%)      | N/A  | N/A        | Clear | Space to XWalk (in)     | N/A  |  |  |
| N/A                                     | Any Obstructions?     | N/A  | N/A        | Storn | n Grate/Utility Hazard? | N/A  |  |  |
|                                         | Obstruction Type      |      |            | Storn | n Grate/Utility Type    |      |  |  |
|                                         |                       | N/A  |            |       |                         | N/A  |  |  |
|                                         |                       |      | Yes        | Surfa | ce Condition? (G/P)     | Good |  |  |