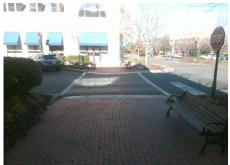

## **Access Compliance Report** Public Rights-of-Way (Curb Ramps)

3.1

N/A

Curb Slope (%)

| Intersection ID: 10034377 Main Street: CAMERON_VALLEY_PY Cros |                                                   |                              |         |                        | PHILLIPS_PL                             | Location:                   | SW   |                             |      |  |
|---------------------------------------------------------------|---------------------------------------------------|------------------------------|---------|------------------------|-----------------------------------------|-----------------------------|------|-----------------------------|------|--|
| ADA ID: D0D78CD20C64                                          | ADA ID: D0D78CD20C64 Ramp Type: BlendTrans1 Initi |                              |         |                        | ail: Fail Overall                       | o Severity Score:           | 1.25 |                             |      |  |
| Codes/Mitigation Info/Possible Solution                       |                                                   |                              |         |                        | Field Measurements/Component Compliance |                             |      |                             |      |  |
|                                                               |                                                   | Possible Solutions:          |         | Compliance Description |                                         | Data Compliance Description |      |                             | Data |  |
|                                                               |                                                   | Remove & Replace Curb Ram    | o With  | N/A                    | Ramp Length (in)                        | 48.0                        | Yes  | BlendTrans Slope (%)        | 1.6  |  |
| 1100-1                                                        |                                                   | Two New Directional Ramps of |         | Yes                    | Ramp Width (in)                         | 48.0                        | No   | BlendTrans XSlope (%)       | 4.7  |  |
| Based                                                         |                                                   | Equivalent.                  |         | N/A                    | Flare Type LT                           | N/A                         | N/A  | Flare Type RT               | N/A  |  |
|                                                               |                                                   |                              |         | N/A                    | Flare Slope LT (%)                      | N/A                         | N/A  | Flare Slope RT (%)          | N/A  |  |
| B                                                             |                                                   |                              |         | N/A                    | Flare Traversable LT?                   | N/A                         | N/A  | Flare Traversable RT?       | N/A  |  |
| FRITUPO -                                                     | A. A.                                             |                              |         | N/A                    | Landing Length (in)                     | N/A                         | N/A  | DWS Provided?               | N/A  |  |
| PLAC                                                          |                                                   | Surveyor Notes:              |         | N/A                    | Landing Width (in)                      | N/A                         | N/A  | DWS Contrast?               | N/A  |  |
|                                                               |                                                   | XWALK PAVERS                 |         | N/A                    | Landing Slope (%)                       | N/A                         | N/A  | DWS Length (in)             | N/A  |  |
| A                                                             |                                                   |                              |         | N/A                    | Landing X Slope (%)                     | N/A                         | N/A  | DWS Full Width?             | N/A  |  |
|                                                               |                                                   |                              |         | N/A                    | Landing Curb? (Y/N)                     | N/A                         | N/A  | DWS Offset (in)             | N/A  |  |
| the is a set of                                               | 8 B                                               |                              |         | N/A                    | Shared Landing?                         | N/A                         |      |                             |      |  |
| A BANK                                                        | 11.1.21                                           | PROW/ADA:                    |         | N/A                    | Gutter Ponding?                         | N/A                         | N/A  | Gutter Slope (%)            | N/A  |  |
|                                                               | 1                                                 | R304.5.3                     |         | N/A                    | Gutter Lip Ht (in)                      | N/A                         | N/A  | Gutter X Slope (%)          | N/A  |  |
| E.                                                            |                                                   |                              |         | N/A                    | Painted X Walk1?                        | Yes                         | N/A  | Painted X Walk2?            | N/A  |  |
|                                                               |                                                   |                              |         |                        | X Walk 1 Direction                      | To NW                       |      | X Walk 2 Direction          | N/A  |  |
|                                                               | 6. 16                                             |                              |         |                        | X Walk 1 Width (in)                     | 170.0                       |      | X Walk 2 Width (in)         | N/A  |  |
| Street 1 Name                                                 | PHILLIPS PLACE CT                                 |                              |         |                        | X Walk 1 Slope (%)                      | 0.9                         |      | X Walk 2 Slope (%)          | N/A  |  |
| Stop Condition-Street 1                                       | StopSign                                          |                              |         |                        | X Walk 1 X Slope (%)                    | 2.8                         |      | X Walk 2 X Slope (%)        | N/A  |  |
| Street 2 Name                                                 | N/A                                               |                              |         | N/A                    | Ramp inside XWalk1?                     | Yes                         | N/A  | Ramp inside XWalk2?         | N/A  |  |
| Stop Condition-Street 2                                       | N/A                                               |                              |         |                        | Road Slope (%)                          | 2.8                         |      | Clear Space?                | N/A  |  |
|                                                               |                                                   |                              |         |                        | Road X Slope (%)                        | 0.9                         | N/A  | Clear Space to XWalk (in)   | N/A  |  |
|                                                               |                                                   |                              |         | N/A                    | Any Obstructions?                       | N/A                         | N/A  | Storm Grate/Utility Hazard? | N/A  |  |
|                                                               |                                                   | Total Cost: \$               | 3200.00 |                        | Obstruction Type                        |                             |      | Storm Grate/Utility Type    |      |  |
|                                                               |                                                   |                              |         |                        |                                         | N/A                         |      |                             | N/A  |  |
|                                                               |                                                   |                              |         |                        |                                         |                             | Yes  | Surface Condition? (G/P)    | Good |  |
|                                                               |                                                   |                              |         |                        |                                         |                             | 1    | . /                         |      |  |