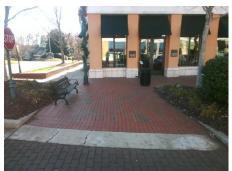

## **Access Compliance Report** Public Rights-of-Way (Curb Ramps)

3.1

N/A

Curb Slope (%)

| Intersection ID: 10034377 Main Street: CAMERON_VALLEY_PY Cros |                                                   |                              |         |                        | PHILLIPS_PL                             | Location:                   | SW   |                             |      |  |
|---------------------------------------------------------------|---------------------------------------------------|------------------------------|---------|------------------------|-----------------------------------------|-----------------------------|------|-----------------------------|------|--|
| ADA ID: D0D78CD20C64                                          | ADA ID: D0D78CD20C64 Ramp Type: BlendTrans1 Initi |                              |         |                        | ail: Fail Overall                       | o Severity Score:           | 1.25 |                             |      |  |
| Codes/Mitigation Info/Possible Solution                       |                                                   |                              |         |                        | Field Measurements/Component Compliance |                             |      |                             |      |  |
|                                                               |                                                   | Possible Solutions:          |         | Compliance Description |                                         | Data Compliance Description |      |                             | Data |  |
|                                                               |                                                   | Remove & Replace Curb Ram    | o With  | N/A                    | Ramp Length (in)                        | 48.0                        | Yes  | BlendTrans Slope (%)        | 1.6  |  |
| 1100-1                                                        |                                                   | Two New Directional Ramps of |         | Yes                    | Ramp Width (in)                         | 48.0                        | No   | BlendTrans XSlope (%)       | 4.7  |  |
| Based                                                         |                                                   | Equivalent.                  |         | N/A                    | Flare Type LT                           | N/A                         | N/A  | Flare Type RT               | N/A  |  |
|                                                               |                                                   |                              |         | N/A                    | Flare Slope LT (%)                      | N/A                         | N/A  | Flare Slope RT (%)          | N/A  |  |
| B                                                             |                                                   |                              |         | N/A                    | Flare Traversable LT?                   | N/A                         | N/A  | Flare Traversable RT?       | N/A  |  |
| FRITUPO -                                                     | A. A.                                             |                              |         | N/A                    | Landing Length (in)                     | N/A                         | N/A  | DWS Provided?               | N/A  |  |
| PLAC                                                          |                                                   | Surveyor Notes:              |         | N/A                    | Landing Width (in)                      | N/A                         | N/A  | DWS Contrast?               | N/A  |  |
|                                                               |                                                   | XWALK PAVERS                 |         | N/A                    | Landing Slope (%)                       | N/A                         | N/A  | DWS Length (in)             | N/A  |  |
| A                                                             |                                                   |                              |         | N/A                    | Landing X Slope (%)                     | N/A                         | N/A  | DWS Full Width?             | N/A  |  |
|                                                               |                                                   |                              |         | N/A                    | Landing Curb? (Y/N)                     | N/A                         | N/A  | DWS Offset (in)             | N/A  |  |
| the is a set of                                               | 8 B                                               |                              |         | N/A                    | Shared Landing?                         | N/A                         |      |                             |      |  |
| A BANK                                                        | 11.1.21                                           | PROW/ADA:                    |         | N/A                    | Gutter Ponding?                         | N/A                         | N/A  | Gutter Slope (%)            | N/A  |  |
|                                                               | 1                                                 | R304.5.3                     |         | N/A                    | Gutter Lip Ht (in)                      | N/A                         | N/A  | Gutter X Slope (%)          | N/A  |  |
| E.                                                            |                                                   |                              |         | N/A                    | Painted X Walk1?                        | Yes                         | N/A  | Painted X Walk2?            | N/A  |  |
|                                                               |                                                   |                              |         |                        | X Walk 1 Direction                      | To NW                       |      | X Walk 2 Direction          | N/A  |  |
|                                                               | 6. 16                                             |                              |         |                        | X Walk 1 Width (in)                     | 170.0                       |      | X Walk 2 Width (in)         | N/A  |  |
| Street 1 Name                                                 | PHILLIPS PLACE CT                                 |                              |         |                        | X Walk 1 Slope (%)                      | 0.9                         |      | X Walk 2 Slope (%)          | N/A  |  |
| Stop Condition-Street 1                                       | StopSign                                          |                              |         |                        | X Walk 1 X Slope (%)                    | 2.8                         |      | X Walk 2 X Slope (%)        | N/A  |  |
| Street 2 Name                                                 | N/A                                               |                              |         | N/A                    | Ramp inside XWalk1?                     | Yes                         | N/A  | Ramp inside XWalk2?         | N/A  |  |
| Stop Condition-Street 2                                       | N/A                                               |                              |         |                        | Road Slope (%)                          | 2.8                         |      | Clear Space?                | N/A  |  |
|                                                               |                                                   |                              |         |                        | Road X Slope (%)                        | 0.9                         | N/A  | Clear Space to XWalk (in)   | N/A  |  |
|                                                               |                                                   |                              |         | N/A                    | Any Obstructions?                       | N/A                         | N/A  | Storm Grate/Utility Hazard? | N/A  |  |
|                                                               |                                                   | Total Cost: \$               | 3200.00 |                        | Obstruction Type                        |                             |      | Storm Grate/Utility Type    |      |  |
|                                                               |                                                   |                              |         |                        |                                         | N/A                         |      |                             | N/A  |  |
|                                                               |                                                   |                              |         |                        |                                         |                             | Yes  | Surface Condition? (G/P)    | Good |  |
|                                                               |                                                   |                              |         |                        |                                         |                             | 1    | . /                         |      |  |