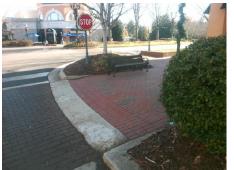

## **Access Compliance Report** Public Rights-of-Way (Curb Ramps)

3.1

N/A

Curb Slope (%)

| Intersection ID: 10034377 Main Street: CAMERON_VALLEY_PY Cros |                                                   |                              |         |                        | PHILLIPS_PL                             | Location:                   | SW   |                             |      |  |
|---------------------------------------------------------------|---------------------------------------------------|------------------------------|---------|------------------------|-----------------------------------------|-----------------------------|------|-----------------------------|------|--|
| ADA ID: D0D78CD20C64                                          | ADA ID: D0D78CD20C64 Ramp Type: BlendTrans1 Initi |                              |         |                        | ail: Fail Overall                       | o Severity Score:           | 1.25 |                             |      |  |
| Codes/Mitigation Info/Possible Solution                       |                                                   |                              |         |                        | Field Measurements/Component Compliance |                             |      |                             |      |  |
|                                                               |                                                   | Possible Solutions:          |         | Compliance Description |                                         | Data Compliance Description |      |                             | Data |  |
|                                                               |                                                   | Remove & Replace Curb Ram    | o With  | N/A                    | Ramp Length (in)                        | 48.0                        | Yes  | BlendTrans Slope (%)        | 1.6  |  |
| 1100-1                                                        |                                                   | Two New Directional Ramps of |         | Yes                    | Ramp Width (in)                         | 48.0                        | No   | BlendTrans XSlope (%)       | 4.7  |  |
| Based                                                         |                                                   | Equivalent.                  |         | N/A                    | Flare Type LT                           | N/A                         | N/A  | Flare Type RT               | N/A  |  |
|                                                               |                                                   |                              |         | N/A                    | Flare Slope LT (%)                      | N/A                         | N/A  | Flare Slope RT (%)          | N/A  |  |
| B                                                             |                                                   |                              |         | N/A                    | Flare Traversable LT?                   | N/A                         | N/A  | Flare Traversable RT?       | N/A  |  |
| FRITUPO -                                                     | A. A.                                             |                              |         | N/A                    | Landing Length (in)                     | N/A                         | N/A  | DWS Provided?               | N/A  |  |
| PLAC                                                          |                                                   | Surveyor Notes:              |         | N/A                    | Landing Width (in)                      | N/A                         | N/A  | DWS Contrast?               | N/A  |  |
|                                                               |                                                   | XWALK PAVERS                 |         | N/A                    | Landing Slope (%)                       | N/A                         | N/A  | DWS Length (in)             | N/A  |  |
| A                                                             |                                                   |                              |         | N/A                    | Landing X Slope (%)                     | N/A                         | N/A  | DWS Full Width?             | N/A  |  |
|                                                               |                                                   |                              |         | N/A                    | Landing Curb? (Y/N)                     | N/A                         | N/A  | DWS Offset (in)             | N/A  |  |
| the is a set of                                               | 8 B                                               |                              |         | N/A                    | Shared Landing?                         | N/A                         |      |                             |      |  |
| A BANK                                                        | 11.1.21                                           | PROW/ADA:                    |         | N/A                    | Gutter Ponding?                         | N/A                         | N/A  | Gutter Slope (%)            | N/A  |  |
|                                                               | 1                                                 | R304.5.3                     |         | N/A                    | Gutter Lip Ht (in)                      | N/A                         | N/A  | Gutter X Slope (%)          | N/A  |  |
| E.                                                            |                                                   |                              |         | N/A                    | Painted X Walk1?                        | Yes                         | N/A  | Painted X Walk2?            | N/A  |  |
|                                                               |                                                   |                              |         |                        | X Walk 1 Direction                      | To NW                       |      | X Walk 2 Direction          | N/A  |  |
|                                                               | 6. 16                                             |                              |         |                        | X Walk 1 Width (in)                     | 170.0                       |      | X Walk 2 Width (in)         | N/A  |  |
| Street 1 Name                                                 | PHILLIPS PLACE CT                                 |                              |         |                        | X Walk 1 Slope (%)                      | 0.9                         |      | X Walk 2 Slope (%)          | N/A  |  |
| Stop Condition-Street 1                                       | StopSign                                          |                              |         |                        | X Walk 1 X Slope (%)                    | 2.8                         |      | X Walk 2 X Slope (%)        | N/A  |  |
| Street 2 Name                                                 | N/A                                               |                              |         | N/A                    | Ramp inside XWalk1?                     | Yes                         | N/A  | Ramp inside XWalk2?         | N/A  |  |
| Stop Condition-Street 2                                       | N/A                                               |                              |         |                        | Road Slope (%)                          | 2.8                         |      | Clear Space?                | N/A  |  |
|                                                               |                                                   |                              |         |                        | Road X Slope (%)                        | 0.9                         | N/A  | Clear Space to XWalk (in)   | N/A  |  |
|                                                               |                                                   |                              |         | N/A                    | Any Obstructions?                       | N/A                         | N/A  | Storm Grate/Utility Hazard? | N/A  |  |
|                                                               |                                                   | Total Cost: \$               | 3200.00 |                        | Obstruction Type                        |                             |      | Storm Grate/Utility Type    |      |  |
|                                                               |                                                   |                              |         |                        |                                         | N/A                         |      |                             | N/A  |  |
|                                                               |                                                   |                              |         |                        |                                         |                             | Yes  | Surface Condition? (G/P)    | Good |  |
|                                                               |                                                   |                              |         |                        |                                         |                             | 1    | . /                         |      |  |