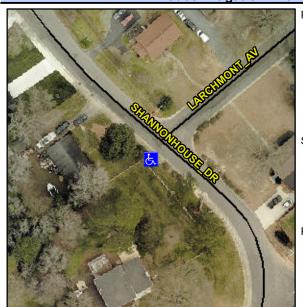

## **Access Compliance Report Public Rights-of-Way** (Curb Ramps)

Intersection ID: 9835 Main Street: LARCHMONT AV Cross Street: SHANNONHOUSE DR Location: SW **Overall Compliance: No Severity Score: ADA ID: D0D845E9EF5E** Ramp Type: Perp Initial Pass/Fail: Fail 12.5

## Field Measurements/Component Compliance

SHANNONHOUSE DR Street 1 Name Stop Condition-Street 2 None N/A Street 2 Name Stop Condition-Street 1 N/A Possible Solutions: Remove & Replace Entire Ramp. Surveyor Notes: N/A PROW/ADA: Not Found, R304.2.2