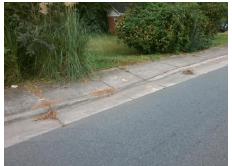

## Field Measurements/Component Compliance

SHANNONHOUSE DR Street 1 Name Stop Condition-Street 2 None N/A Street 2 Name Stop Condition-Street 1 N/A Possible Solutions: Remove & Replace Entire Ramp. Surveyor Notes: N/A PROW/ADA: Not Found, R304.2.2