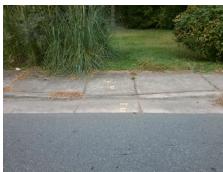

## Field Measurements/Component Compliance

SHANNONHOUSE DR Street 1 Name Stop Condition-Street 2 None N/A Street 2 Name Stop Condition-Street 1 N/A Possible Solutions: Remove & Replace Entire Ramp. Surveyor Notes: N/A PROW/ADA: Not Found, R304.2.2