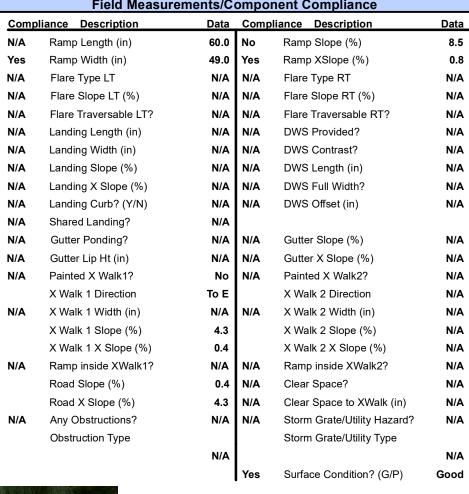

## Field Measurements/Component Compliance

SHANNONHOUSE DR Street 1 Name Stop Condition-Street 2 None N/A Street 2 Name Stop Condition-Street 1 N/A Possible Solutions: Remove & Replace Entire Ramp. Surveyor Notes: N/A PROW/ADA: Not Found, R304.2.2