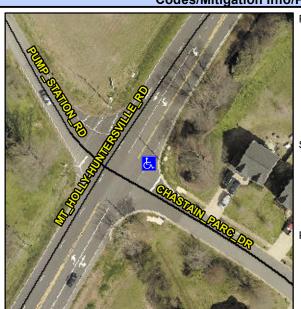

## **Access Compliance Report Public Rights-of-Way** (Curb Ramps)

Intersection ID: 4198 Main Street: CHASTAIN PARC DR Cross Street: MT\_HOLLY-HUNTERSVILLE\_RD Location: Ε **ADA ID: D0D901AD4D28** Ramp Type: Perp Initial Pass/Fail: Fail **Overall Compliance: No Severity Score:** 25

**Codes/Mitigation Info/Possible Solution** 

MT HOLLY HUNTERSVILLE RD Street 1 Name Stop Condition-Street 2 None Street 2 Name N/A Stop Condition-Street 1 N/A

Possible Solutions: Remove & Replace Entire Ramp. Surveyor Notes: N/A PROW/ADA: Not Found, R304.2.2, R304.5.3