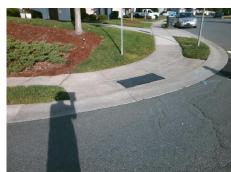

## Field Measurements/Component Compliance

Street 1 Name
Stop Condition-Street 1
Street 2 Name
Stop Condition-Street 2

APPLEDALE DR StopSign CAROLINA LILY LN StopSign Possible Solutions:

Remove & Replace Curb Ramp With Two New Directional Ramps or Equivalent.

Surveyor Notes:

N/A

PROW/ADA:

Not Found, R304.5.3

Total Cost: \$ 3200.00

| Comp | liance Description    | Data  | Comp | liance | Description           | Data |
|------|-----------------------|-------|------|--------|-----------------------|------|
| N/A  | Ramp Length (in)      | 36.0  | Yes  | Blend  | Trans Slope (%)       | 0.2  |
| Yes  | Ramp Width (in)       | 193.0 | No   | Blend  | Trans XSlope (%)      | 8.′  |
| N/A  | Flare Type LT         | N/A   | N/A  | Flare  | Type RT               | N/A  |
| N/A  | Flare Slope LT (%)    | N/A   | N/A  | Flare  | Slope RT (%)          | N/A  |
| N/A  | Flare Traversable LT? | N/A   | N/A  | Flare  | Traversable RT?       | N/A  |
| N/A  | Landing Length (in)   | N/A   | N/A  | DWS    | Provided?             | N/A  |
| N/A  | Landing Width (in)    | N/A   | N/A  | DWS    | Contrast?             | N/A  |
| N/A  | Landing Slope (%)     | N/A   | N/A  | DWS    | Length (in)           | N/A  |
| N/A  | Landing X Slope (%)   | N/A   | N/A  | DWS    | Full Width?           | N/A  |
| N/A  | Landing Curb? (Y/N)   | N/A   | N/A  | DWS    | Offset (in)           | N/A  |
| N/A  | Shared Landing?       | N/A   |      |        |                       |      |
| N/A  | Gutter Ponding?       | N/A   | N/A  | Gutte  | Slope (%)             | N/A  |
| N/A  | Gutter Lip Ht (in)    | N/A   | N/A  | Gutte  | X Slope (%)           | N/A  |
| N/A  | Painted X Walk1?      | No    | N/A  | Painte | ed X Walk2?           | No   |
|      | X Walk 1 Direction    | To E  |      | X Wal  | k 2 Direction         | To N |
|      | X Walk 1 Width (in)   | N/A   |      | X Wal  | k 2 Width (in)        | N/A  |
|      | X Walk 1 Slope (%)    | 4.2   |      | X Wal  | k 2 Slope (%)         | 4.7  |
|      | X Walk 1 X Slope (%)  | 5.9   |      | X Wal  | k 2 X Slope (%)       | 4.2  |
| N/A  | Ramp inside XWalk1?   | N/A   | N/A  | Ramp   | inside XWalk2?        | N/A  |
|      | Road Slope (%)        | 6.0   |      | Clear  | Space?                | N/A  |
|      | Road X Slope (%)      | 0.6   | N/A  | Clear  | Space to XWalk (in)   | N/A  |
| N/A  | Any Obstructions?     | N/A   | N/A  | Storm  | Grate/Utility Hazard? | N/A  |
|      | Obstruction Type      |       |      | Storm  | Grate/Utility Type    |      |
|      |                       | N/A   |      |        |                       | N/A  |
|      |                       |       | Yes  | Surfac | ce Condition? (G/P)   | Good |
|      |                       |       | No   | Curb   | Slope (%)             | 5.6  |