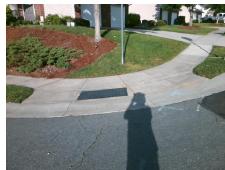

## Field Measurements/Component Compliance

Street 1 Name
Stop Condition-Street 1
Street 2 Name
Stop Condition-Street 2

APPLEDALE DR StopSign CAROLINA LILY LN StopSign Possible Solutions:

Remove & Replace Curb Ramp With Two New Directional Ramps or Equivalent.

Surveyor Notes:

N/A

PROW/ADA:

Not Found, R304.5.3

Total Cost: \$ 3200.00

| Comp | liance Description    | Data  | Comp | liance | Description           | Data |
|------|-----------------------|-------|------|--------|-----------------------|------|
| N/A  | Ramp Length (in)      | 36.0  | Yes  | Blend  | Trans Slope (%)       | 0.2  |
| Yes  | Ramp Width (in)       | 193.0 | No   | Blend  | Trans XSlope (%)      | 8.′  |
| N/A  | Flare Type LT         | N/A   | N/A  | Flare  | Type RT               | N/A  |
| N/A  | Flare Slope LT (%)    | N/A   | N/A  | Flare  | Slope RT (%)          | N/A  |
| N/A  | Flare Traversable LT? | N/A   | N/A  | Flare  | Traversable RT?       | N/A  |
| N/A  | Landing Length (in)   | N/A   | N/A  | DWS    | Provided?             | N/A  |
| N/A  | Landing Width (in)    | N/A   | N/A  | DWS    | Contrast?             | N/A  |
| N/A  | Landing Slope (%)     | N/A   | N/A  | DWS    | Length (in)           | N/A  |
| N/A  | Landing X Slope (%)   | N/A   | N/A  | DWS    | Full Width?           | N/A  |
| N/A  | Landing Curb? (Y/N)   | N/A   | N/A  | DWS    | Offset (in)           | N/A  |
| N/A  | Shared Landing?       | N/A   |      |        |                       |      |
| N/A  | Gutter Ponding?       | N/A   | N/A  | Gutte  | Slope (%)             | N/A  |
| N/A  | Gutter Lip Ht (in)    | N/A   | N/A  | Gutte  | X Slope (%)           | N/A  |
| N/A  | Painted X Walk1?      | No    | N/A  | Painte | ed X Walk2?           | No   |
|      | X Walk 1 Direction    | To E  |      | X Wal  | k 2 Direction         | To N |
|      | X Walk 1 Width (in)   | N/A   |      | X Wal  | k 2 Width (in)        | N/A  |
|      | X Walk 1 Slope (%)    | 4.2   |      | X Wal  | k 2 Slope (%)         | 4.7  |
|      | X Walk 1 X Slope (%)  | 5.9   |      | X Wal  | k 2 X Slope (%)       | 4.2  |
| N/A  | Ramp inside XWalk1?   | N/A   | N/A  | Ramp   | inside XWalk2?        | N/A  |
|      | Road Slope (%)        | 6.0   |      | Clear  | Space?                | N/A  |
|      | Road X Slope (%)      | 0.6   | N/A  | Clear  | Space to XWalk (in)   | N/A  |
| N/A  | Any Obstructions?     | N/A   | N/A  | Storm  | Grate/Utility Hazard? | N/A  |
|      | Obstruction Type      |       |      | Storm  | Grate/Utility Type    |      |
|      |                       | N/A   |      |        |                       | N/A  |
|      |                       |       | Yes  | Surfac | ce Condition? (G/P)   | Good |
|      |                       |       | No   | Curb   | Slope (%)             | 5.6  |