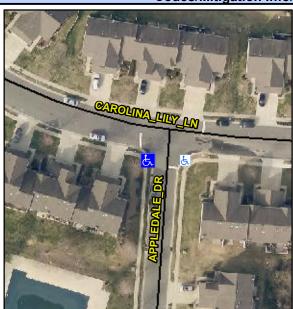

## Access Compliance Report Public Rights-of-Way (Curb Ramps)

Intersection ID: 29933Main Street:CAROLINA\_LILY\_LNCross Street:APPLEDALE\_DRLocation:SWADA ID: D0DB0197A0F6Ramp Type:BlendTrans1Initial Pass/Fail:FailOverall Compliance:NoSeverity Score:25

## Field Measurements/Component Compliance

Street 1 Name
Stop Condition-Street 1
Street 2 Name
Stop Condition-Street 2

APPLEDALE DR StopSign CAROLINA LILY LN StopSign Possible Solutions:

Remove & Replace Curb Ramp With Two New Directional Ramps or Equivalent.