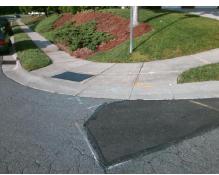

## Field Measurements/Component Compliance

Street 1 Name
Stop Condition-Street 1
Street 2 Name
Stop Condition-Street 2

APPLEDALE DR StopSign CAROLINA LILY LN StopSign Possible Solutions:

Remove & Replace Curb Ramp With Two New Directional Ramps or Equivalent.

Surveyor Notes:

N/A

PROW/ADA:

Not Found, R304.5.3

Total Cost: \$ 3200.00

| Comp | liance Description    | Data  | Comp | liance | Description           | Data |
|------|-----------------------|-------|------|--------|-----------------------|------|
| N/A  | Ramp Length (in)      | 36.0  | Yes  | Blend  | Trans Slope (%)       | 0.2  |
| Yes  | Ramp Width (in)       | 193.0 | No   | Blend  | Trans XSlope (%)      | 8.′  |
| N/A  | Flare Type LT         | N/A   | N/A  | Flare  | Type RT               | N/A  |
| N/A  | Flare Slope LT (%)    | N/A   | N/A  | Flare  | Slope RT (%)          | N/A  |
| N/A  | Flare Traversable LT? | N/A   | N/A  | Flare  | Traversable RT?       | N/A  |
| N/A  | Landing Length (in)   | N/A   | N/A  | DWS    | Provided?             | N/A  |
| N/A  | Landing Width (in)    | N/A   | N/A  | DWS    | Contrast?             | N/A  |
| N/A  | Landing Slope (%)     | N/A   | N/A  | DWS    | Length (in)           | N/A  |
| N/A  | Landing X Slope (%)   | N/A   | N/A  | DWS    | Full Width?           | N/A  |
| N/A  | Landing Curb? (Y/N)   | N/A   | N/A  | DWS    | Offset (in)           | N/A  |
| N/A  | Shared Landing?       | N/A   |      |        |                       |      |
| N/A  | Gutter Ponding?       | N/A   | N/A  | Gutte  | Slope (%)             | N/A  |
| N/A  | Gutter Lip Ht (in)    | N/A   | N/A  | Gutte  | X Slope (%)           | N/A  |
| N/A  | Painted X Walk1?      | No    | N/A  | Painte | ed X Walk2?           | No   |
|      | X Walk 1 Direction    | To E  |      | X Wal  | k 2 Direction         | To N |
|      | X Walk 1 Width (in)   | N/A   |      | X Wal  | k 2 Width (in)        | N/A  |
|      | X Walk 1 Slope (%)    | 4.2   |      | X Wal  | k 2 Slope (%)         | 4.7  |
|      | X Walk 1 X Slope (%)  | 5.9   |      | X Wal  | k 2 X Slope (%)       | 4.2  |
| N/A  | Ramp inside XWalk1?   | N/A   | N/A  | Ramp   | inside XWalk2?        | N/A  |
|      | Road Slope (%)        | 6.0   |      | Clear  | Space?                | N/A  |
|      | Road X Slope (%)      | 0.6   | N/A  | Clear  | Space to XWalk (in)   | N/A  |
| N/A  | Any Obstructions?     | N/A   | N/A  | Storm  | Grate/Utility Hazard? | N/A  |
|      | Obstruction Type      |       |      | Storm  | Grate/Utility Type    |      |
|      |                       | N/A   |      |        |                       | N/A  |
|      |                       |       | Yes  | Surfac | ce Condition? (G/P)   | Good |
|      |                       |       | No   | Curb   | Slope (%)             | 5.6  |