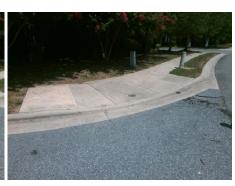

Surveyor Notes:
N/A

PROW/ADA:
Not Found, R304.2.2, R304.5.3

Total Cost: \$ 3200.00

| Fleid Measurements/Component Compliance |                       |       |                        |                             |       |
|-----------------------------------------|-----------------------|-------|------------------------|-----------------------------|-------|
| Compliance Description                  |                       | Data  | Compliance Description |                             | Data  |
| N/A                                     | Ramp Length (in)      | 96.0  | No                     | Ramp Slope (%)              | 12.8  |
| Yes                                     | Ramp Width (in)       | 58.0  | No                     | Ramp XSlope (%)             | 12.4  |
| N/A                                     | Flare Type LT         | N/A   | N/A                    | Flare Type RT               | N/A   |
| N/A                                     | Flare Slope LT (%)    | N/A   | N/A                    | Flare Slope RT (%)          | N/A   |
| N/A                                     | Flare Traversable LT? | N/A   | N/A                    | Flare Traversable RT?       | N/A   |
| N/A                                     | Landing Length (in)   | N/A   | N/A                    | DWS Provided?               | N/A   |
| N/A                                     | Landing Width (in)    | N/A   | N/A                    | DWS Contrast?               | N/A   |
| N/A                                     | Landing Slope (%)     | N/A   | N/A                    | DWS Length (in)             | N/A   |
| N/A                                     | Landing X Slope (%)   | N/A   | N/A                    | DWS Full Width?             | N/A   |
| N/A                                     | Landing Curb? (Y/N)   | N/A   | N/A                    | DWS Offset (in)             | N/A   |
| N/A                                     | Shared Landing?       | N/A   |                        |                             |       |
| N/A                                     | Gutter Ponding?       | N/A   | N/A                    | Gutter Slope (%)            | N/A   |
| N/A                                     | Gutter Lip Ht (in)    | 1.5   | N/A                    | Gutter X Slope (%)          | N/A   |
| N/A                                     | Painted X Walk1?      | No    | N/A                    | Painted X Walk2?            | No    |
|                                         | X Walk 1 Direction    | To NW |                        | X Walk 2 Direction          | To SW |
| N/A                                     | X Walk 1 Width (in)   | N/A   | N/A                    | X Walk 2 Width (in)         | N/A   |
|                                         | X Walk 1 Slope (%)    | 3.5   |                        | X Walk 2 Slope (%)          | 6.4   |
|                                         | X Walk 1 X Slope (%)  | 5.8   |                        | X Walk 2 X Slope (%)        | 3.6   |
| N/A                                     | Ramp inside XWalk1?   | N/A   | N/A                    | Ramp inside XWalk2?         | N/A   |
|                                         | Road Slope (%)        | 6.5   | N/A                    | Clear Space?                | N/A   |
|                                         | Road X Slope (%)      | 3.6   | N/A                    | Clear Space to XWalk (in)   | N/A   |
| N/A                                     | Any Obstructions?     | N/A   | N/A                    | Storm Grate/Utility Hazard? | N/A   |
|                                         | Obstruction Type      |       |                        | Storm Grate/Utility Type    |       |
|                                         |                       | N/A   |                        |                             | N/A   |

Surface Condition? (G/P)

Good