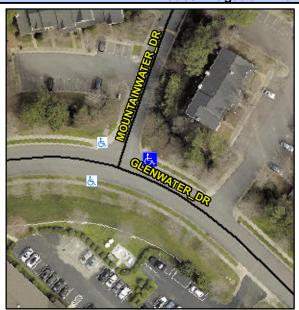

## Access Compliance Report Public Rights-of-Way (Curb Ramps)

Intersection ID: 5088 Main Street: GLENWATER\_DR Cross Street: MOUNTAINWATER\_DR Location: E

ADA ID: D0DB664C03F8 Ramp Type: PerpDiag Initial Pass/Fail: Fail Overall Compliance: No Severity Score: 50

## Field Measurements/Component Compliance

Street 1 Name
Stop Condition-Street 2
Street 2 Name
Stop Condition-Street 1

MOUNTAINWATER DR StopSign GLENWATER DR None Possible Solutions:
Remove & Replace Curb Ramp With Two New Directional Ramps or Equivalent.