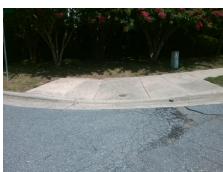

Surveyor Notes:
N/A

PROW/ADA:
Not Found, R304.2.2, R304.5.3

Total Cost: \$ 3200.00

| Fleid Measurements/Component Compliance |                       |       |                        |                             |       |
|-----------------------------------------|-----------------------|-------|------------------------|-----------------------------|-------|
| Compliance Description                  |                       | Data  | Compliance Description |                             | Data  |
| N/A                                     | Ramp Length (in)      | 96.0  | No                     | Ramp Slope (%)              | 12.8  |
| Yes                                     | Ramp Width (in)       | 58.0  | No                     | Ramp XSlope (%)             | 12.4  |
| N/A                                     | Flare Type LT         | N/A   | N/A                    | Flare Type RT               | N/A   |
| N/A                                     | Flare Slope LT (%)    | N/A   | N/A                    | Flare Slope RT (%)          | N/A   |
| N/A                                     | Flare Traversable LT? | N/A   | N/A                    | Flare Traversable RT?       | N/A   |
| N/A                                     | Landing Length (in)   | N/A   | N/A                    | DWS Provided?               | N/A   |
| N/A                                     | Landing Width (in)    | N/A   | N/A                    | DWS Contrast?               | N/A   |
| N/A                                     | Landing Slope (%)     | N/A   | N/A                    | DWS Length (in)             | N/A   |
| N/A                                     | Landing X Slope (%)   | N/A   | N/A                    | DWS Full Width?             | N/A   |
| N/A                                     | Landing Curb? (Y/N)   | N/A   | N/A                    | DWS Offset (in)             | N/A   |
| N/A                                     | Shared Landing?       | N/A   |                        |                             |       |
| N/A                                     | Gutter Ponding?       | N/A   | N/A                    | Gutter Slope (%)            | N/A   |
| N/A                                     | Gutter Lip Ht (in)    | 1.5   | N/A                    | Gutter X Slope (%)          | N/A   |
| N/A                                     | Painted X Walk1?      | No    | N/A                    | Painted X Walk2?            | No    |
|                                         | X Walk 1 Direction    | To NW |                        | X Walk 2 Direction          | To SW |
| N/A                                     | X Walk 1 Width (in)   | N/A   | N/A                    | X Walk 2 Width (in)         | N/A   |
|                                         | X Walk 1 Slope (%)    | 3.5   |                        | X Walk 2 Slope (%)          | 6.4   |
|                                         | X Walk 1 X Slope (%)  | 5.8   |                        | X Walk 2 X Slope (%)        | 3.6   |
| N/A                                     | Ramp inside XWalk1?   | N/A   | N/A                    | Ramp inside XWalk2?         | N/A   |
|                                         | Road Slope (%)        | 6.5   | N/A                    | Clear Space?                | N/A   |
|                                         | Road X Slope (%)      | 3.6   | N/A                    | Clear Space to XWalk (in)   | N/A   |
| N/A                                     | Any Obstructions?     | N/A   | N/A                    | Storm Grate/Utility Hazard? | N/A   |
|                                         | Obstruction Type      |       |                        | Storm Grate/Utility Type    |       |
|                                         |                       | N/A   |                        |                             | N/A   |

Surface Condition? (G/P)

Good