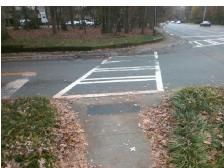

Total Cost: 1650.00

| Field Measurements/Component Compliance |                       |       |      |                    |                         |      |
|-----------------------------------------|-----------------------|-------|------|--------------------|-------------------------|------|
| Compliance Description                  |                       | Data  | Comp | liance             | Description             | Data |
| N/A                                     | Ramp Length (in)      | 60.0  | No   | Ramp               | Slope (%)               | 10.2 |
| No                                      | Ramp Width (in)       | 40.0  | No   | Ramp XSlope (%)    |                         | 5.1  |
| N/A                                     | Flare Type LT         | N/A   | N/A  | Flare Type RT      |                         | N/A  |
| N/A                                     | Flare Slope LT (%)    | N/A   | N/A  | Flare Slope RT (%) |                         | N/A  |
| N/A                                     | Flare Traversable LT? | N/A   | N/A  | Flare              | Traversable RT?         | N/A  |
| N/A                                     | Landing Length (in)   | N/A   | N/A  | DWS                | Provided?               | N/A  |
| N/A                                     | Landing Width (in)    | N/A   | N/A  | DWS                | Contrast?               | N/A  |
| N/A                                     | Landing Slope (%)     | N/A   | N/A  | DWS                | Length (in)             | N/A  |
| N/A                                     | Landing X Slope (%)   | N/A   | N/A  | DWS                | Full Width?             | N/A  |
| N/A                                     | Landing Curb? (Y/N)   | N/A   | N/A  | DWS                | Offset (in)             | N/A  |
| N/A                                     | Shared Landing?       | N/A   |      |                    |                         |      |
| N/A                                     | Gutter Ponding?       | N/A   | N/A  | Gutte              | r Slope (%)             | N/A  |
| N/A                                     | Gutter Lip Ht (in)    | N/A   | N/A  | Gutte              | r X Slope (%)           | N/A  |
| N/A                                     | Painted X Walk1?      | Yes   | N/A  | Paint              | ed X Walk2?             | N/A  |
|                                         | X Walk 1 Direction    | To SW |      | X Wa               | lk 2 Direction          | N/A  |
| N/A                                     | X Walk 1 Width (in)   | 108.0 | N/A  | X Wa               | lk 2 Width (in)         | N/A  |
|                                         | X Walk 1 Slope (%)    | 2.1   |      | X Wa               | lk 2 Slope (%)          | N/A  |
|                                         | X Walk 1 X Slope (%)  | 1.0   |      | X Wa               | lk 2 X Slope (%)        | N/A  |
| N/A                                     | Ramp inside XWalk1?   | Yes   | N/A  | Ramp               | inside XWalk2?          | N/A  |
|                                         | Road Slope (%)        | N/A   | N/A  | Clear              | Space?                  | N/A  |
|                                         | Road X Slope (%)      | N/A   | N/A  | Clear              | Space to XWalk (in)     | N/A  |
| N/A                                     | Any Obstructions?     | N/A   | N/A  | Storm              | n Grate/Utility Hazard? | N/A  |
|                                         | Obstruction Type      |       |      | Storm              | n Grate/Utility Type    |      |
|                                         |                       | N/A   |      |                    |                         | N/A  |
|                                         |                       |       | Yes  | Surfa              | ce Condition? (G/P)     | Good |
|                                         |                       |       |      |                    |                         |      |