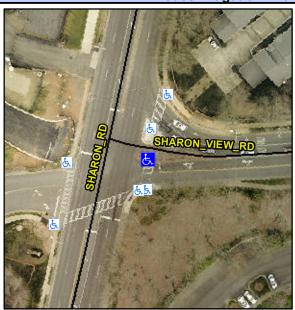

## **Access Compliance Report Public Rights-of-Way** (Curb Ramps)

Intersection ID: 20760 Main Street: SHARON\_RD Cross Street: SHARON\_VIEW\_RD Location: NE ADA ID: D0E6B6414C3C Ramp Type: MedianPerp Initial Pass/Fail: Fail **Overall Compliance: No** Severity Score: 33.75

**Codes/Mitigation Info/Possible Solution** 

**SHARON VIEW RD** Street 1 Name Stop Condition-Street 2 Signal Street 2 Name N/A Stop Condition-Street 1 N/A

Possible Solutions: Remove & Replace Entire Ramp. Surveyor Notes: N/A PROW/ADA: Not Found, R304.5.1, R304.2.2, R304.5.3