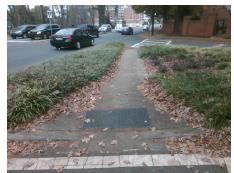

Total Cost: 1650.00

| Field Measurements/Component Compliance |                       |       |      |                    |                         |      |
|-----------------------------------------|-----------------------|-------|------|--------------------|-------------------------|------|
| Compliance Description                  |                       | Data  | Comp | liance             | Description             | Data |
| N/A                                     | Ramp Length (in)      | 60.0  | No   | Ramp               | Slope (%)               | 10.2 |
| No                                      | Ramp Width (in)       | 40.0  | No   | Ramp XSlope (%)    |                         | 5.1  |
| N/A                                     | Flare Type LT         | N/A   | N/A  | Flare Type RT      |                         | N/A  |
| N/A                                     | Flare Slope LT (%)    | N/A   | N/A  | Flare Slope RT (%) |                         | N/A  |
| N/A                                     | Flare Traversable LT? | N/A   | N/A  | Flare              | Traversable RT?         | N/A  |
| N/A                                     | Landing Length (in)   | N/A   | N/A  | DWS                | Provided?               | N/A  |
| N/A                                     | Landing Width (in)    | N/A   | N/A  | DWS                | Contrast?               | N/A  |
| N/A                                     | Landing Slope (%)     | N/A   | N/A  | DWS                | Length (in)             | N/A  |
| N/A                                     | Landing X Slope (%)   | N/A   | N/A  | DWS                | Full Width?             | N/A  |
| N/A                                     | Landing Curb? (Y/N)   | N/A   | N/A  | DWS                | Offset (in)             | N/A  |
| N/A                                     | Shared Landing?       | N/A   |      |                    |                         |      |
| N/A                                     | Gutter Ponding?       | N/A   | N/A  | Gutte              | r Slope (%)             | N/A  |
| N/A                                     | Gutter Lip Ht (in)    | N/A   | N/A  | Gutte              | r X Slope (%)           | N/A  |
| N/A                                     | Painted X Walk1?      | Yes   | N/A  | Paint              | ed X Walk2?             | N/A  |
|                                         | X Walk 1 Direction    | To SW |      | X Wa               | lk 2 Direction          | N/A  |
| N/A                                     | X Walk 1 Width (in)   | 108.0 | N/A  | X Wa               | lk 2 Width (in)         | N/A  |
|                                         | X Walk 1 Slope (%)    | 2.1   |      | X Wa               | lk 2 Slope (%)          | N/A  |
|                                         | X Walk 1 X Slope (%)  | 1.0   |      | X Wa               | lk 2 X Slope (%)        | N/A  |
| N/A                                     | Ramp inside XWalk1?   | Yes   | N/A  | Ramp               | inside XWalk2?          | N/A  |
|                                         | Road Slope (%)        | N/A   | N/A  | Clear              | Space?                  | N/A  |
|                                         | Road X Slope (%)      | N/A   | N/A  | Clear              | Space to XWalk (in)     | N/A  |
| N/A                                     | Any Obstructions?     | N/A   | N/A  | Storm              | n Grate/Utility Hazard? | N/A  |
|                                         | Obstruction Type      |       |      | Storm              | n Grate/Utility Type    |      |
|                                         |                       | N/A   |      |                    |                         | N/A  |
|                                         |                       |       | Yes  | Surfa              | ce Condition? (G/P)     | Good |
|                                         |                       |       |      |                    |                         |      |