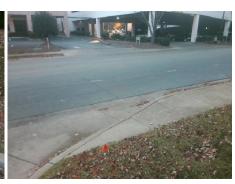

1.3

N/A

N/A

N/A

N/A

4.1

Good

Intersection ID: 10020495Main Street:BARCLAY\_DOWNS\_DRCross Street: N/ALocation:SWADA ID: D0E7B55D44EBRamp Type:Directional2Initial Pass/Fail: FailOverall Compliance: NoSeverity Score:1.25

| Possible Solution             | Field Measurements/Component Compliance |                       |      |                        |                             |  |
|-------------------------------|-----------------------------------------|-----------------------|------|------------------------|-----------------------------|--|
| Possible Solutions:           | Compliance Description                  |                       | Data | Compliance Description |                             |  |
| Remove & Replace Entire Ramp. | N/A                                     | Ramp Length (in)      | 48.5 | N/A                    | Grade Break?                |  |
| ·                             | Yes                                     | Ramp Width (in)       | 52.0 | N/A                    | Grade Break Slope (%)       |  |
|                               | Yes                                     | Ramp Slope (%)        | 3.1  | N/A                    | Grade Break XSlope (%)      |  |
|                               | No                                      | Ramp XSlope (%)       | 2.6  |                        |                             |  |
|                               | N/A                                     | Flare Type LT         | N/A  | N/A                    | Flare Type RT               |  |
|                               | N/A                                     | Flare Slope LT (%)    | N/A  | N/A                    | Flare Slope RT (%)          |  |
| Surveyor Notes:               | N/A                                     | Flare Traversable LT? | N/A  | N/A                    | Flare Traversable RT?       |  |
| N/A                           | N/A                                     | Landing Length (in)   | 0.0  | N/A                    | DWS Provided?               |  |
|                               | N/A                                     | Landing Width (in)    | 0.0  | N/A                    | DWS Contrast?               |  |
|                               | N/A                                     | Landing Slope (%)     | 0.0  | N/A                    | DWS Length (in)             |  |
|                               | N/A                                     | Landing X Slope (%)   | 0.0  | N/A                    | DWS Full Width?             |  |
| PROW/ADA:                     | N/A                                     | Landing Curb? (Y/N)   | N/A  | N/A                    | DWS Offset LT (in)          |  |
| R304.5.3                      | N/A                                     | Shared Landing?       | N/A  | N/A                    | DWS Offset RT (in)          |  |
|                               | N/A                                     | Gutter Ponding?       | 0.0  | N/A                    | Gutter Slope (%)            |  |
|                               | N/A                                     | Gutter Lip Ht (in)    | 0.0  | N/A                    | Gutter X Slope (%)          |  |
|                               | N/A                                     | Painted X Walk1?      | No   |                        | Road Slope (%)              |  |
|                               |                                         | X Walk 1 Direction    | To N |                        | Road X Slope (%)            |  |
|                               |                                         | X Walk 1 Width (in)   | N/A  |                        | Clear Space?                |  |
|                               |                                         | X Walk 1 Slope (%)    | 0.4  | N/A                    | Clear Space to XWalk (in)   |  |
|                               |                                         | X Walk 1 X Slope (%)  | 1.3  | N/A                    | Storm Grate/Utility Hazard? |  |
|                               | N/A                                     | Ramp inside XWalk1?   | N/A  |                        | Storm Grate/Utility Type    |  |
|                               | N/A                                     | Any Obstructions?     | N/A  |                        |                             |  |