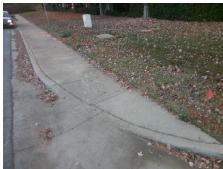

1.3

N/A

N/A

N/A

N/A

4.1

Good

Intersection ID: 10020495Main Street:BARCLAY\_DOWNS\_DRCross Street: N/ALocation:SWADA ID: D0E7B55D44EBRamp Type:Directional2Initial Pass/Fail: FailOverall Compliance: NoSeverity Score:1.25

| Possible Solution             | Field Measurements/Component Compliance |                       |      |                        |                             |  |
|-------------------------------|-----------------------------------------|-----------------------|------|------------------------|-----------------------------|--|
| Possible Solutions:           | Compliance Description                  |                       | Data | Compliance Description |                             |  |
| Remove & Replace Entire Ramp. | N/A                                     | Ramp Length (in)      | 48.5 | N/A                    | Grade Break?                |  |
| ·                             | Yes                                     | Ramp Width (in)       | 52.0 | N/A                    | Grade Break Slope (%)       |  |
|                               | Yes                                     | Ramp Slope (%)        | 3.1  | N/A                    | Grade Break XSlope (%)      |  |
|                               | No                                      | Ramp XSlope (%)       | 2.6  |                        |                             |  |
|                               | N/A                                     | Flare Type LT         | N/A  | N/A                    | Flare Type RT               |  |
|                               | N/A                                     | Flare Slope LT (%)    | N/A  | N/A                    | Flare Slope RT (%)          |  |
| Surveyor Notes:               | N/A                                     | Flare Traversable LT? | N/A  | N/A                    | Flare Traversable RT?       |  |
| N/A                           | N/A                                     | Landing Length (in)   | 0.0  | N/A                    | DWS Provided?               |  |
|                               | N/A                                     | Landing Width (in)    | 0.0  | N/A                    | DWS Contrast?               |  |
|                               | N/A                                     | Landing Slope (%)     | 0.0  | N/A                    | DWS Length (in)             |  |
|                               | N/A                                     | Landing X Slope (%)   | 0.0  | N/A                    | DWS Full Width?             |  |
| PROW/ADA:                     | N/A                                     | Landing Curb? (Y/N)   | N/A  | N/A                    | DWS Offset LT (in)          |  |
| R304.5.3                      | N/A                                     | Shared Landing?       | N/A  | N/A                    | DWS Offset RT (in)          |  |
|                               | N/A                                     | Gutter Ponding?       | 0.0  | N/A                    | Gutter Slope (%)            |  |
|                               | N/A                                     | Gutter Lip Ht (in)    | 0.0  | N/A                    | Gutter X Slope (%)          |  |
|                               | N/A                                     | Painted X Walk1?      | No   |                        | Road Slope (%)              |  |
|                               |                                         | X Walk 1 Direction    | To N |                        | Road X Slope (%)            |  |
|                               |                                         | X Walk 1 Width (in)   | N/A  |                        | Clear Space?                |  |
|                               |                                         | X Walk 1 Slope (%)    | 0.4  | N/A                    | Clear Space to XWalk (in)   |  |
|                               |                                         | X Walk 1 X Slope (%)  | 1.3  | N/A                    | Storm Grate/Utility Hazard? |  |
|                               | N/A                                     | Ramp inside XWalk1?   | N/A  |                        | Storm Grate/Utility Type    |  |
|                               | N/A                                     | Any Obstructions?     | N/A  |                        |                             |  |