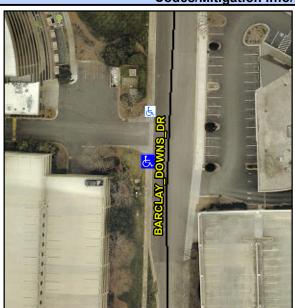

1.3

N/A

N/A

N/A

N/A

4.1

Good

Intersection ID: 10020495Main Street:BARCLAY\_DOWNS\_DRCross Street: N/ALocation:SWADA ID: D0E7B55D44EBRamp Type:Directional2Initial Pass/Fail: FailOverall Compliance: NoSeverity Score:1.25