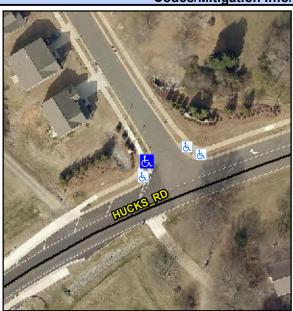

## Access Compliance Report Public Rights-of-Way (Curb Ramps)

Intersection ID: 51667 Main Street: HUCKS\_RD Cross Street: SWEETBRIAR\_RIDGE\_DR Location: W

ADA ID: D0EA1A5B715C Ramp Type: BlendTrans1 Initial Pass/Fail: Fail Overall Compliance: No Severity Score: 33.75

## Field Measurements/Component Compliance

Street 1 Name
SWEETBRIAR RIDGE DR
Stop Condition-Street 1
StopSign
Street 2 Name
N/A
Stop Condition-Street 2
N/A

Possible Solutions:

Remove & Replace Curb Ramp With Two New Directional Ramps or Equivalent.

Surveyor Notes:

CURB GAP 1.0

PROW/ADA:

Not Found, R304.5.1, R304.5.3

Total Cost: \$ 3200.00

Compliance Description Data Compliance Description Data Yes N/A Ramp Length (in) 70.0 BlendTrans Slope (%) 2.7 No No Ramp Width (in) 47.0 BlendTrans XSlope (%) 8.6 N/A N/A Flare Type LT N/A Flare Type RT N/A N/A Flare Slope LT (%) N/A N/A Flare Slope RT (%) N/A N/A Flare Traversable LT? N/A N/A Flare Traversable RT? N/A N/A Landing Length (in) N/A N/A **DWS Provided?** N/A N/A Landing Width (in) N/A N/A **DWS Contrast?** N/A N/A N/A N/A Landing Slope (%) DWS Length (in) N/A N/A Landing X Slope (%) N/A N/A DWS Full Width? N/A N/A Landing Curb? (Y/N) N/A N/A DWS Offset (in) N/A N/A N/A Shared Landing? N/A **Gutter Ponding?** N/A N/A Gutter Slope (%) N/A N/A Gutter Lip Ht (in) N/A N/A Gutter X Slope (%) N/A N/A Painted X Walk1? No N/A Painted X Walk2? N/A X Walk 1 Direction To NE X Walk 2 Direction N/A N/A X Walk 1 Width (in) X Walk 2 Width (in) N/A X Walk 1 Slope (%) 2.0 X Walk 2 Slope (%) N/A X Walk 1 X Slope (%) 7.5 X Walk 2 X Slope (%) N/A N/A N/A Ramp inside XWalk2? N/A Ramp inside XWalk1? N/A Road Slope (%) 7.5 Clear Space? N/A Road X Slope (%) 2.0 N/A Clear Space to XWalk (in) N/A N/A N/A N/A Any Obstructions? Storm Grate/Utility Hazard? N/A **Obstruction Type** Storm Grate/Utility Type N/A N/A Yes Surface Condition? (G/P) Good No 22.1 Curb Slope (%)