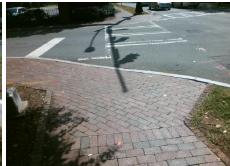

Main Street: N PINE ST Cross Street: W 6TH ST Location: Intersection ID: 11796 N

Ramp Type: PerpDiag Initial Pass/Fail: Pass **Overall Compliance: No** Severity Score: 32.75 ADA ID: D0EE3862559C

Yes N/A

W 6TH ST Street 1 Name Stop Condition-Street 2 Signal Street 2 Name N PINE ST Stop Condition-Street 1 Signal Remove & Replace Curb Ramp With Two New Directional Ramps or Equivalent. Remove & Replace Gutter.