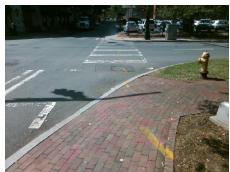

Main Street: N PINE ST Cross Street: W 6TH ST Location: Intersection ID: 11796 N

Ramp Type: PerpDiag Initial Pass/Fail: Pass **Overall Compliance: No** Severity Score: 32.75 ADA ID: D0EE3862559C

Yes N/A

W 6TH ST Street 1 Name Stop Condition-Street 2 Signal Street 2 Name N PINE ST Stop Condition-Street 1 Signal Remove & Replace Curb Ramp With Two New Directional Ramps or Equivalent. Remove & Replace Gutter.