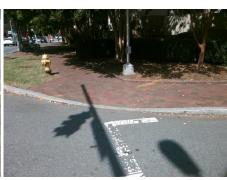

Main Street: N PINE ST Cross Street: W 6TH ST Location: Intersection ID: 11796 N

Ramp Type: PerpDiag Initial Pass/Fail: Pass **Overall Compliance: No** Severity Score: 32.75 ADA ID: D0EE3862559C

Yes N/A

W 6TH ST Street 1 Name Stop Condition-Street 2 Signal Street 2 Name N PINE ST Stop Condition-Street 1 Signal Remove & Replace Curb Ramp With Two New Directional Ramps or Equivalent. Remove & Replace Gutter.