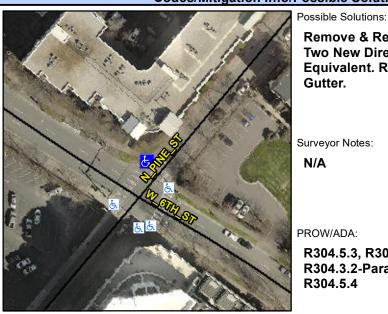

Main Street: N PINE ST Cross Street: W 6TH ST Location: Intersection ID: 11796 N

Ramp Type: PerpDiag Initial Pass/Fail: Pass **Overall Compliance: No** Severity Score: 32.75 ADA ID: D0EE3862559C

## **Codes/Mitigation Info/Possible Solution**

Yes N/A

W 6TH ST Street 1 Name Stop Condition-Street 2 Signal Street 2 Name N PINE ST Stop Condition-Street 1 Signal Remove & Replace Curb Ramp With Two New Directional Ramps or Equivalent. Remove & Replace Gutter.

Surveyor Notes:

N/A

PROW/ADA:

R304.5.3, R304.2.1, R304.2.2-Perp, R304.3.2-Para, R305, R302.7.2, R304.5.4

| Yes | Ramp Width (in)       |  |  |
|-----|-----------------------|--|--|
| N/A | Flare Type LT         |  |  |
| N/A | Flare Slope LT (%)    |  |  |
| N/A | Flare Traversable LT? |  |  |
| No  | Landing Length (in)   |  |  |
| No  | Landing Width (in)    |  |  |
| No  | Landing Slope (%)     |  |  |
| No  | Landing X Slope (%)   |  |  |
| N/A | Landing Curb? (Y/N)   |  |  |
| N/A | Shared Landing?       |  |  |
| Yes | Gutter Ponding?       |  |  |
| No  | Gutter Lip Ht (in)    |  |  |
| N/A | Painted X Walk1?      |  |  |
|     | X Walk 1 Direction    |  |  |
| N/A | X Walk 1 Width (in)   |  |  |
|     | X Walk 1 Slope (%)    |  |  |
|     | X Walk 1 X Slope (%)  |  |  |
| Yes | Ramp inside XWalk1?   |  |  |
|     | Road Slope (%)        |  |  |
|     | Road X Slope (%)      |  |  |
| Yes | Any Obstructions?     |  |  |