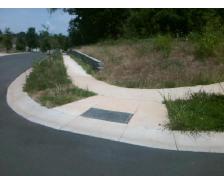

## Field Measurements/Component Compliance

Street 1 Name
Stop Condition-Street 1
Street 2 Name
Stop Condition-Street 2

DEARVIEW LN None GOLDENFIELD DR StopSign Possible Solutions:

Remove & Replace Curb Ramp With Two New Directional Ramps or Equivalent.

Surveyor Notes:

N/A

PROW/ADA:

Not Found, R304.5.1, R304.5.3

Total Cost: \$ 3200.00

| Field Measurements/Component Compliance |                       |       |                        |                             |       |
|-----------------------------------------|-----------------------|-------|------------------------|-----------------------------|-------|
| Compliance Description Date             |                       | Data  | Compliance Description |                             | Data  |
| N/A                                     | Ramp Length (in)      | 71.0  | Yes                    | BlendTrans Slope (%)        | 4.5   |
| No                                      | Ramp Width (in)       | 43.0  | No                     | BlendTrans XSlope (%)       | 2.8   |
| N/A                                     | Flare Type LT         | N/A   | N/A                    | Flare Type RT               | N/A   |
| N/A                                     | Flare Slope LT (%)    | N/A   | N/A                    | Flare Slope RT (%)          | N/A   |
| N/A                                     | Flare Traversable LT? | N/A   | N/A                    | Flare Traversable RT?       | N/A   |
| N/A                                     | Landing Length (in)   | N/A   | N/A                    | DWS Provided?               | N/A   |
| N/A                                     | Landing Width (in)    | N/A   | N/A                    | DWS Contrast?               | N/A   |
| N/A                                     | Landing Slope (%)     | N/A   | N/A                    | DWS Length (in)             | N/A   |
| N/A                                     | Landing X Slope (%)   | N/A   | N/A                    | DWS Full Width?             | N/A   |
| N/A                                     | Landing Curb? (Y/N)   | N/A   | N/A                    | DWS Offset (in)             | N/A   |
| N/A                                     | Shared Landing?       | N/A   |                        |                             |       |
| N/A                                     | Gutter Ponding?       | N/A   | N/A                    | Gutter Slope (%)            | N/A   |
| N/A                                     | Gutter Lip Ht (in)    | N/A   | N/A                    | Gutter X Slope (%)          | N/A   |
| N/A                                     | Painted X Walk1?      | No    | N/A                    | Painted X Walk2?            | No    |
|                                         | X Walk 1 Direction    | To NW |                        | X Walk 2 Direction          | To SW |
|                                         | X Walk 1 Width (in)   | N/A   |                        | X Walk 2 Width (in)         | N/A   |
|                                         | X Walk 1 Slope (%)    | 0.9   |                        | X Walk 2 Slope (%)          | 2.9   |
|                                         | X Walk 1 X Slope (%)  | 2.8   |                        | X Walk 2 X Slope (%)        | 0.7   |
| N/A                                     | Ramp inside XWalk1?   | N/A   | N/A                    | Ramp inside XWalk2?         | N/A   |
|                                         | Road Slope (%)        | 2.4   |                        | Clear Space?                | N/A   |
|                                         | Road X Slope (%)      | 0.3   | N/A                    | Clear Space to XWalk (in)   | N/A   |
| N/A                                     | Any Obstructions?     | N/A   | N/A                    | Storm Grate/Utility Hazard? | N/A   |
|                                         | Obstruction Type      |       |                        | Storm Grate/Utility Type    |       |
|                                         |                       | N/A   |                        |                             | N/A   |
|                                         |                       |       | Yes                    | Surface Condition? (G/P)    | Good  |
|                                         |                       |       | No                     | Curb Slope (%)              | 8.2   |
|                                         |                       |       |                        |                             |       |