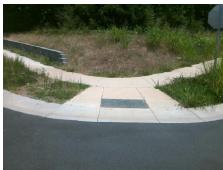

## Field Measurements/Component Compliance

Street 1 Name
Stop Condition-Street 1
Street 2 Name
Stop Condition-Street 2

DEARVIEW LN None GOLDENFIELD DR StopSign Possible Solutions:

Remove & Replace Curb Ramp With Two New Directional Ramps or Equivalent.

Surveyor Notes:

N/A

PROW/ADA:

Not Found, R304.5.1, R304.5.3

Total Cost: \$ 3200.00

| Field Measurements/Component Compliance |                       |       |                        |                             |       |
|-----------------------------------------|-----------------------|-------|------------------------|-----------------------------|-------|
| Compliance Description Date             |                       | Data  | Compliance Description |                             | Data  |
| N/A                                     | Ramp Length (in)      | 71.0  | Yes                    | BlendTrans Slope (%)        | 4.5   |
| No                                      | Ramp Width (in)       | 43.0  | No                     | BlendTrans XSlope (%)       | 2.8   |
| N/A                                     | Flare Type LT         | N/A   | N/A                    | Flare Type RT               | N/A   |
| N/A                                     | Flare Slope LT (%)    | N/A   | N/A                    | Flare Slope RT (%)          | N/A   |
| N/A                                     | Flare Traversable LT? | N/A   | N/A                    | Flare Traversable RT?       | N/A   |
| N/A                                     | Landing Length (in)   | N/A   | N/A                    | DWS Provided?               | N/A   |
| N/A                                     | Landing Width (in)    | N/A   | N/A                    | DWS Contrast?               | N/A   |
| N/A                                     | Landing Slope (%)     | N/A   | N/A                    | DWS Length (in)             | N/A   |
| N/A                                     | Landing X Slope (%)   | N/A   | N/A                    | DWS Full Width?             | N/A   |
| N/A                                     | Landing Curb? (Y/N)   | N/A   | N/A                    | DWS Offset (in)             | N/A   |
| N/A                                     | Shared Landing?       | N/A   |                        |                             |       |
| N/A                                     | Gutter Ponding?       | N/A   | N/A                    | Gutter Slope (%)            | N/A   |
| N/A                                     | Gutter Lip Ht (in)    | N/A   | N/A                    | Gutter X Slope (%)          | N/A   |
| N/A                                     | Painted X Walk1?      | No    | N/A                    | Painted X Walk2?            | No    |
|                                         | X Walk 1 Direction    | To NW |                        | X Walk 2 Direction          | To SW |
|                                         | X Walk 1 Width (in)   | N/A   |                        | X Walk 2 Width (in)         | N/A   |
|                                         | X Walk 1 Slope (%)    | 0.9   |                        | X Walk 2 Slope (%)          | 2.9   |
|                                         | X Walk 1 X Slope (%)  | 2.8   |                        | X Walk 2 X Slope (%)        | 0.7   |
| N/A                                     | Ramp inside XWalk1?   | N/A   | N/A                    | Ramp inside XWalk2?         | N/A   |
|                                         | Road Slope (%)        | 2.4   |                        | Clear Space?                | N/A   |
|                                         | Road X Slope (%)      | 0.3   | N/A                    | Clear Space to XWalk (in)   | N/A   |
| N/A                                     | Any Obstructions?     | N/A   | N/A                    | Storm Grate/Utility Hazard? | N/A   |
|                                         | Obstruction Type      |       |                        | Storm Grate/Utility Type    |       |
|                                         |                       | N/A   |                        |                             | N/A   |
|                                         |                       |       | Yes                    | Surface Condition? (G/P)    | Good  |
|                                         |                       |       | No                     | Curb Slope (%)              | 8.2   |
|                                         |                       |       |                        |                             |       |