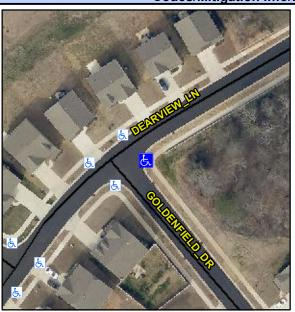

## Access Compliance Report Public Rights-of-Way (Curb Ramps)

Intersection ID: 2832Main Street:GOLDENFIELD\_DRCross Street:DEARVIEW\_LNLocation:EADA ID: D0F0165895C4Ramp Type:BlendTrans1Initial Pass/Fail:FailOverall Compliance:NoSeverity Score:10

## Field Measurements/Component Compliance

Street 1 Name
Stop Condition-Street 1
Street 2 Name
Stop Condition-Street 2

DEARVIEW LN None GOLDENFIELD DR StopSign Possible Solutions:

Remove & Replace Curb Ramp With Two New Directional Ramps or Equivalent.