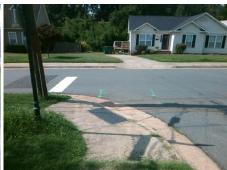

## Field Measurements/Component Compliance

Street 1 Name ELI ST
Stop Condition-Street 2 StopSign
Street 2 Name BAXTER ST
Stop Condition-Street 1 StopSign

Possible Solutions:

Remove & Replace Curb Ramp With Two New Directional Ramps or Equivalent.

Surveyor Notes:

N/A

PROW/ADA:

Not Found, R304.5.1, R304.2.2, R304.5.3

Total Cost: \$ 3200.00

| Field Measurements/Component Compliance |                       |       |      |                             |       |
|-----------------------------------------|-----------------------|-------|------|-----------------------------|-------|
| Compliance Description                  |                       | Data  | Comp | oliance Description         | Data  |
| N/A                                     | Ramp Length (in)      | 60.0  | No   | Ramp Slope (%)              | 11.4  |
| No                                      | Ramp Width (in)       | 29.0  | No   | Ramp XSlope (%)             | 5.5   |
| N/A                                     | Flare Type LT         | N/A   | N/A  | Flare Type RT               | N/A   |
| N/A                                     | Flare Slope LT (%)    | N/A   | N/A  | Flare Slope RT (%)          | N/A   |
| N/A                                     | Flare Traversable LT? | N/A   | N/A  | Flare Traversable RT?       | N/A   |
| N/A                                     | Landing Length (in)   | N/A   | N/A  | DWS Provided?               | N/A   |
| N/A                                     | Landing Width (in)    | N/A   | N/A  | DWS Contrast?               | N/A   |
| N/A                                     | Landing Slope (%)     | N/A   | N/A  | DWS Length (in)             | N/A   |
| N/A                                     | Landing X Slope (%)   | N/A   | N/A  | DWS Full Width?             | N/A   |
| N/A                                     | Landing Curb? (Y/N)   | N/A   | N/A  | DWS Offset (in)             | N/A   |
| N/A                                     | Shared Landing?       | N/A   |      |                             |       |
| N/A                                     | Gutter Ponding?       | N/A   | N/A  | Gutter Slope (%)            | N/A   |
| N/A                                     | Gutter Lip Ht (in)    | N/A   | N/A  | Gutter X Slope (%)          | N/A   |
| N/A                                     | Painted X Walk1?      | No    | N/A  | Painted X Walk2?            | No    |
|                                         | X Walk 1 Direction    | To NW |      | X Walk 2 Direction          | To SW |
| N/A                                     | X Walk 1 Width (in)   | N/A   | N/A  | X Walk 2 Width (in)         | N/A   |
|                                         | X Walk 1 Slope (%)    | 2.7   |      | X Walk 2 Slope (%)          | 1.8   |
|                                         | X Walk 1 X Slope (%)  | 7.6   |      | X Walk 2 X Slope (%)        | 1.1   |
| N/A                                     | Ramp inside XWalk1?   | N/A   | N/A  | Ramp inside XWalk2?         | N/A   |
|                                         | Road Slope (%)        | 3.2   | N/A  | Clear Space?                | N/A   |
|                                         | Road X Slope (%)      | 5.8   | N/A  | Clear Space to XWalk (in)   | N/A   |
| N/A                                     | Any Obstructions?     | N/A   | N/A  | Storm Grate/Utility Hazard? | N/A   |
|                                         | Obstruction Type      |       |      | Storm Grate/Utility Type    |       |
|                                         |                       | N/A   |      |                             | N/A   |
|                                         |                       |       | Yes  | Surface Condition? (G/P)    | Good  |
| 10,000,000                              |                       |       |      |                             |       |