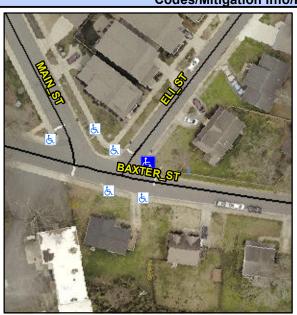

## Access Compliance Report Public Rights-of-Way (Curb Ramps)

 Intersection ID: 14612
 Main Street: BAXTER\_ST
 Cross Street: MAIN\_ST
 Location:
 SE

 ADA ID: D0F36EBDCCA8
 Ramp Type: PerpDiag
 Initial Pass/Fail: Fail
 Overall Compliance: No
 Severity Score:
 60

## Field Measurements/Component Compliance

Street 1 Name ELI ST
Stop Condition-Street 2 StopSign
Street 2 Name BAXTER ST
Stop Condition-Street 1 StopSign

Possible Solutions:

Remove & Replace Curb Ramp With Two New Directional Ramps or Equivalent.