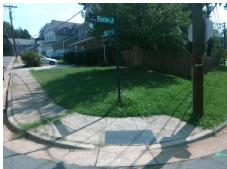

## Field Measurements/Component Compliance

Street 1 Name ELI ST
Stop Condition-Street 2 StopSign
Street 2 Name BAXTER ST
Stop Condition-Street 1 StopSign

Possible Solutions:

Remove & Replace Curb Ramp With Two New Directional Ramps or Equivalent.

Surveyor Notes:

N/A

PROW/ADA:

Not Found, R304.5.1, R304.2.2, R304.5.3

Total Cost: \$ 3200.00

| Field Measurements/Component Compliance |                       |       |      |                             |       |
|-----------------------------------------|-----------------------|-------|------|-----------------------------|-------|
| Compliance Description                  |                       | Data  | Comp | oliance Description         | Data  |
| N/A                                     | Ramp Length (in)      | 60.0  | No   | Ramp Slope (%)              | 11.4  |
| No                                      | Ramp Width (in)       | 29.0  | No   | Ramp XSlope (%)             | 5.5   |
| N/A                                     | Flare Type LT         | N/A   | N/A  | Flare Type RT               | N/A   |
| N/A                                     | Flare Slope LT (%)    | N/A   | N/A  | Flare Slope RT (%)          | N/A   |
| N/A                                     | Flare Traversable LT? | N/A   | N/A  | Flare Traversable RT?       | N/A   |
| N/A                                     | Landing Length (in)   | N/A   | N/A  | DWS Provided?               | N/A   |
| N/A                                     | Landing Width (in)    | N/A   | N/A  | DWS Contrast?               | N/A   |
| N/A                                     | Landing Slope (%)     | N/A   | N/A  | DWS Length (in)             | N/A   |
| N/A                                     | Landing X Slope (%)   | N/A   | N/A  | DWS Full Width?             | N/A   |
| N/A                                     | Landing Curb? (Y/N)   | N/A   | N/A  | DWS Offset (in)             | N/A   |
| N/A                                     | Shared Landing?       | N/A   |      |                             |       |
| N/A                                     | Gutter Ponding?       | N/A   | N/A  | Gutter Slope (%)            | N/A   |
| N/A                                     | Gutter Lip Ht (in)    | N/A   | N/A  | Gutter X Slope (%)          | N/A   |
| N/A                                     | Painted X Walk1?      | No    | N/A  | Painted X Walk2?            | No    |
|                                         | X Walk 1 Direction    | To NW |      | X Walk 2 Direction          | To SW |
| N/A                                     | X Walk 1 Width (in)   | N/A   | N/A  | X Walk 2 Width (in)         | N/A   |
|                                         | X Walk 1 Slope (%)    | 2.7   |      | X Walk 2 Slope (%)          | 1.8   |
|                                         | X Walk 1 X Slope (%)  | 7.6   |      | X Walk 2 X Slope (%)        | 1.1   |
| N/A                                     | Ramp inside XWalk1?   | N/A   | N/A  | Ramp inside XWalk2?         | N/A   |
|                                         | Road Slope (%)        | 3.2   | N/A  | Clear Space?                | N/A   |
|                                         | Road X Slope (%)      | 5.8   | N/A  | Clear Space to XWalk (in)   | N/A   |
| N/A                                     | Any Obstructions?     | N/A   | N/A  | Storm Grate/Utility Hazard? | N/A   |
|                                         | Obstruction Type      |       |      | Storm Grate/Utility Type    |       |
|                                         |                       | N/A   |      |                             | N/A   |
|                                         |                       |       | Yes  | Surface Condition? (G/P)    | Good  |
| 10,000,000                              |                       |       |      |                             |       |