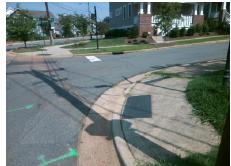

## Field Measurements/Component Compliance

Street 1 Name ELI ST
Stop Condition-Street 2 StopSign
Street 2 Name BAXTER ST
Stop Condition-Street 1 StopSign

Possible Solutions:

Remove & Replace Curb Ramp With Two New Directional Ramps or Equivalent.

Surveyor Notes:

N/A

PROW/ADA:

Not Found, R304.5.1, R304.2.2, R304.5.3

Total Cost: \$ 3200.00

| Field Measurements/Component Compliance |                       |       |      |                             |       |
|-----------------------------------------|-----------------------|-------|------|-----------------------------|-------|
| Compliance Description                  |                       | Data  | Comp | oliance Description         | Data  |
| N/A                                     | Ramp Length (in)      | 60.0  | No   | Ramp Slope (%)              | 11.4  |
| No                                      | Ramp Width (in)       | 29.0  | No   | Ramp XSlope (%)             | 5.5   |
| N/A                                     | Flare Type LT         | N/A   | N/A  | Flare Type RT               | N/A   |
| N/A                                     | Flare Slope LT (%)    | N/A   | N/A  | Flare Slope RT (%)          | N/A   |
| N/A                                     | Flare Traversable LT? | N/A   | N/A  | Flare Traversable RT?       | N/A   |
| N/A                                     | Landing Length (in)   | N/A   | N/A  | DWS Provided?               | N/A   |
| N/A                                     | Landing Width (in)    | N/A   | N/A  | DWS Contrast?               | N/A   |
| N/A                                     | Landing Slope (%)     | N/A   | N/A  | DWS Length (in)             | N/A   |
| N/A                                     | Landing X Slope (%)   | N/A   | N/A  | DWS Full Width?             | N/A   |
| N/A                                     | Landing Curb? (Y/N)   | N/A   | N/A  | DWS Offset (in)             | N/A   |
| N/A                                     | Shared Landing?       | N/A   |      |                             |       |
| N/A                                     | Gutter Ponding?       | N/A   | N/A  | Gutter Slope (%)            | N/A   |
| N/A                                     | Gutter Lip Ht (in)    | N/A   | N/A  | Gutter X Slope (%)          | N/A   |
| N/A                                     | Painted X Walk1?      | No    | N/A  | Painted X Walk2?            | No    |
|                                         | X Walk 1 Direction    | To NW |      | X Walk 2 Direction          | To SW |
| N/A                                     | X Walk 1 Width (in)   | N/A   | N/A  | X Walk 2 Width (in)         | N/A   |
|                                         | X Walk 1 Slope (%)    | 2.7   |      | X Walk 2 Slope (%)          | 1.8   |
|                                         | X Walk 1 X Slope (%)  | 7.6   |      | X Walk 2 X Slope (%)        | 1.1   |
| N/A                                     | Ramp inside XWalk1?   | N/A   | N/A  | Ramp inside XWalk2?         | N/A   |
|                                         | Road Slope (%)        | 3.2   | N/A  | Clear Space?                | N/A   |
|                                         | Road X Slope (%)      | 5.8   | N/A  | Clear Space to XWalk (in)   | N/A   |
| N/A                                     | Any Obstructions?     | N/A   | N/A  | Storm Grate/Utility Hazard? | N/A   |
|                                         | Obstruction Type      |       |      | Storm Grate/Utility Type    |       |
|                                         |                       | N/A   |      |                             | N/A   |
|                                         |                       |       | Yes  | Surface Condition? (G/P)    | Good  |
| 10,000,000                              |                       |       |      |                             |       |