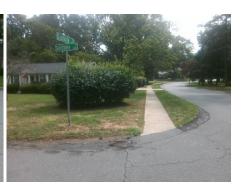

## Access Compliance Report Public Rights-of-Way (Curb Ramps)

Intersection ID: 21136 Main Street: SULKIRK\_RD Cross Street: SULSTONE\_LN Location: NE

ADA ID: D0F4DB7038FA Ramp Type: Directional1 Initial Pass/Fail: Fail Overall Compliance: No Severity Score: 8.75

## Field Measurements/Component Compliance

| Street 1 Name           | SULSTONE LN |
|-------------------------|-------------|
| Stop Condition-Street 1 | StopSign    |
| Street 2 Name           | N/A         |
| Stop Condition-Street 2 | N/A         |