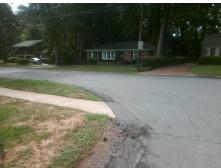

## Access Compliance Report Public Rights-of-Way (Curb Ramps)

Intersection ID: 21136 Main Street: SULKIRK\_RD Cross Street: SULSTONE\_LN Location: NE

ADA ID: D0F4DB7038FA Ramp Type: Directional1 Initial Pass/Fail: Fail Overall Compliance: No Severity Score: 8.75

Possible Solutions:

Remove & Replace Entire Ramp.

Surveyor Notes:

N/A

PROW/ADA:

R304.5.1

| Total Cost: | \$<br>1600.00 |
|-------------|---------------|

| Field Measurements/Component Compilance |     |                                                  |       |                    |                             |      |  |  |
|-----------------------------------------|-----|--------------------------------------------------|-------|--------------------|-----------------------------|------|--|--|
| Compliance Description                  |     | npliance Description Data Compliance Description |       | liance Description | Data                        |      |  |  |
|                                         | N/A | Ramp Length (in)                                 | 37.0  | N/A                | Grade Break?                | N/A  |  |  |
|                                         | No  | Ramp Width (in)                                  | 46.5  | N/A                | Grade Break Slope (%)       | 0.0  |  |  |
|                                         | Yes | Ramp Slope (%)                                   | 1.7   | N/A                | Grade Break XSlope (%)      | 0.0  |  |  |
|                                         | Yes | Ramp XSlope (%)                                  | 0.4   |                    |                             |      |  |  |
|                                         | N/A | Flare Type LT                                    | N/A   | N/A                | Flare Type RT               | N/A  |  |  |
|                                         | N/A | Flare Slope LT (%)                               | N/A   | N/A                | Flare Slope RT (%)          | 0.0  |  |  |
|                                         | N/A | Flare Traversable LT?                            | N/A   | N/A                | Flare Traversable RT?       | N/A  |  |  |
|                                         | N/A | Landing Length (in)                              | 0.0   | N/A                | DWS Provided?               | N/A  |  |  |
|                                         | N/A | Landing Width (in)                               | 0.0   | N/A                | DWS Contrast?               | N/A  |  |  |
|                                         | N/A | Landing Slope (%)                                | 0.0   | N/A                | DWS Length (in)             | N/A  |  |  |
|                                         | N/A | Landing X Slope (%)                              | 0.0   | N/A                | DWS Full Width?             | N/A  |  |  |
|                                         | N/A | Landing Curb? (Y/N)                              | N/A   | N/A                | DWS Offset LT (in)          | N/A  |  |  |
|                                         | N/A | Shared Landing?                                  | N/A   | N/A                | DWS Offset RT (in)          | N/A  |  |  |
|                                         | N/A | Gutter Ponding?                                  | 0.0   | N/A                | Gutter Slope (%)            | N/A  |  |  |
|                                         | N/A | Gutter Lip Ht (in)                               | 0.0   | N/A                | Gutter X Slope (%)          | N/A  |  |  |
|                                         | N/A | Painted X Walk1?                                 | No    |                    | Road Slope (%)              | 2.9  |  |  |
|                                         |     | X Walk 1 Direction                               | To SW |                    | Road X Slope (%)            | 0.1  |  |  |
|                                         |     | X Walk 1 Width (in)                              | N/A   |                    | Clear Space?                | N/A  |  |  |
|                                         |     | X Walk 1 Slope (%)                               | 2.9   | N/A                | Clear Space to XWalk (in)   | N/A  |  |  |
|                                         |     | X Walk 1 X Slope (%)                             | 0.1   | N/A                | Storm Grate/Utility Hazard? | N/A  |  |  |
|                                         | N/A | Ramp inside XWalk1?                              | N/A   |                    | Storm Grate/Utility Type    |      |  |  |
|                                         | N/A | Any Obstructions?                                | N/A   |                    |                             | N/A  |  |  |
|                                         |     | Obstruction Type                                 |       | Yes                | Surface Condition? (G/P)    | Good |  |  |
|                                         |     |                                                  | N/A   | N/A                | Curb Slope (%)              | 5.2  |  |  |
|                                         |     |                                                  |       |                    |                             |      |  |  |