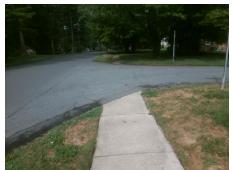

## Access Compliance Report Public Rights-of-Way (Curb Ramps)

Intersection ID: 21136 Main Street: SULKIRK\_RD Cross Street: SULSTONE\_LN Location: NE

ADA ID: D0F4DB7038FA Ramp Type: Directional1 Initial Pass/Fail: Fail Overall Compliance: No Severity Score: 8.75

Possible Solutions:

Remove & Replace Entire Ramp.

Surveyor Notes:

N/A

PROW/ADA:

R304.5.1

| Total Cost: | \$<br>1600.00 |
|-------------|---------------|

| Field Measurements/Component Compilance |     |                                                  |       |                    |                             |      |  |  |
|-----------------------------------------|-----|--------------------------------------------------|-------|--------------------|-----------------------------|------|--|--|
| Compliance Description                  |     | npliance Description Data Compliance Description |       | liance Description | Data                        |      |  |  |
|                                         | N/A | Ramp Length (in)                                 | 37.0  | N/A                | Grade Break?                | N/A  |  |  |
|                                         | No  | Ramp Width (in)                                  | 46.5  | N/A                | Grade Break Slope (%)       | 0.0  |  |  |
|                                         | Yes | Ramp Slope (%)                                   | 1.7   | N/A                | Grade Break XSlope (%)      | 0.0  |  |  |
|                                         | Yes | Ramp XSlope (%)                                  | 0.4   |                    |                             |      |  |  |
|                                         | N/A | Flare Type LT                                    | N/A   | N/A                | Flare Type RT               | N/A  |  |  |
|                                         | N/A | Flare Slope LT (%)                               | N/A   | N/A                | Flare Slope RT (%)          | 0.0  |  |  |
|                                         | N/A | Flare Traversable LT?                            | N/A   | N/A                | Flare Traversable RT?       | N/A  |  |  |
|                                         | N/A | Landing Length (in)                              | 0.0   | N/A                | DWS Provided?               | N/A  |  |  |
|                                         | N/A | Landing Width (in)                               | 0.0   | N/A                | DWS Contrast?               | N/A  |  |  |
|                                         | N/A | Landing Slope (%)                                | 0.0   | N/A                | DWS Length (in)             | N/A  |  |  |
|                                         | N/A | Landing X Slope (%)                              | 0.0   | N/A                | DWS Full Width?             | N/A  |  |  |
|                                         | N/A | Landing Curb? (Y/N)                              | N/A   | N/A                | DWS Offset LT (in)          | N/A  |  |  |
|                                         | N/A | Shared Landing?                                  | N/A   | N/A                | DWS Offset RT (in)          | N/A  |  |  |
|                                         | N/A | Gutter Ponding?                                  | 0.0   | N/A                | Gutter Slope (%)            | N/A  |  |  |
|                                         | N/A | Gutter Lip Ht (in)                               | 0.0   | N/A                | Gutter X Slope (%)          | N/A  |  |  |
|                                         | N/A | Painted X Walk1?                                 | No    |                    | Road Slope (%)              | 2.9  |  |  |
|                                         |     | X Walk 1 Direction                               | To SW |                    | Road X Slope (%)            | 0.1  |  |  |
|                                         |     | X Walk 1 Width (in)                              | N/A   |                    | Clear Space?                | N/A  |  |  |
|                                         |     | X Walk 1 Slope (%)                               | 2.9   | N/A                | Clear Space to XWalk (in)   | N/A  |  |  |
|                                         |     | X Walk 1 X Slope (%)                             | 0.1   | N/A                | Storm Grate/Utility Hazard? | N/A  |  |  |
|                                         | N/A | Ramp inside XWalk1?                              | N/A   |                    | Storm Grate/Utility Type    |      |  |  |
|                                         | N/A | Any Obstructions?                                | N/A   |                    |                             | N/A  |  |  |
|                                         |     | Obstruction Type                                 |       | Yes                | Surface Condition? (G/P)    | Good |  |  |
|                                         |     |                                                  | N/A   | N/A                | Curb Slope (%)              | 5.2  |  |  |
|                                         |     |                                                  |       |                    |                             |      |  |  |