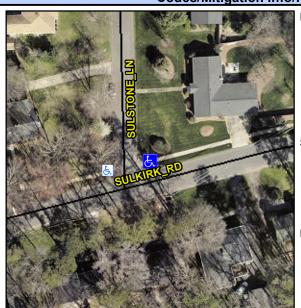

## Access Compliance Report Public Rights-of-Way (Curb Ramps)

Intersection ID: 21136 Main Street: SULKIRK\_RD Cross Street: SULSTONE\_LN Location: NE

ADA ID: D0F4DB7038FA Ramp Type: Directional1 Initial Pass/Fail: Fail Overall Compliance: No Severity Score: 8.75

## Field Measurements/Component Compliance

| Street 1 Name           | SULSTONE LN |
|-------------------------|-------------|
| Stop Condition-Street 1 | StopSign    |
| Street 2 Name           | N/A         |
| Stop Condition-Street 2 | N/A         |