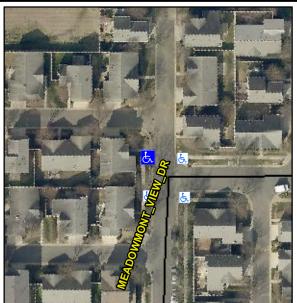

## **Access Compliance Report Public Rights-of-Way** (Curb Ramps)

Intersection ID: 48283 Main Street: MEADOWMONT\_VIEW\_DR Cross Street: MEADOWMONT\_VIEW\_DR Location: NW **Severity Score:** ADA ID: D0F6CDFD87B1 Ramp Type: Perp Initial Pass/Fail: Fail **Overall Compliance: No** 12.5