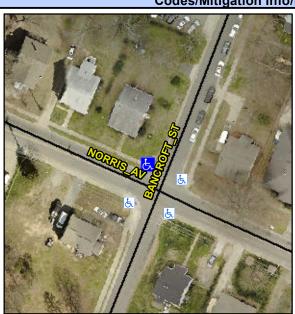

## Access Compliance Report Public Rights-of-Way (Curb Ramps)

Intersection ID: 9188 Main Street: BANCROFT\_ST Cross Street: NORRIS\_AV Location: N

ADA ID: D0F6ECC5AD36 Ramp Type: PerpDiag Initial Pass/Fail: Fail Overall Compliance: No Severity Score: 8.75