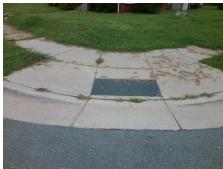

## Field Measurements/Component Compliance

Street 1 Name
Stop Condition-Street 2
Street 2 Name
Stop Condition-Street 1

NORRIS AV
None
BANCROFT ST
StopSign

Possible Solutions:

Remove & Replace Curb Ramp With Two New Directional Ramps or Equivalent.

Surveyor Notes:

N/A

PROW/ADA:

R304.5.1

Total Cost: \$ 3200.00

| Fleid Measurements/Component Compliance |                       |       |      |        |                         |       |
|-----------------------------------------|-----------------------|-------|------|--------|-------------------------|-------|
| Compliance Description                  |                       | Data  | Comp | liance | Description             | Data  |
| N/A                                     | Ramp Length (in)      | 49.0  | Yes  | Ramp   | Slope (%)               | 7.5   |
| No                                      | Ramp Width (in)       | 47.5  | Yes  | Ramp   | XSlope (%)              | 0.8   |
| N/A                                     | Flare Type LT         | N/A   | N/A  | Flare  | Type RT                 | N/A   |
| N/A                                     | Flare Slope LT (%)    | N/A   | N/A  | Flare  | Slope RT (%)            | N/A   |
| N/A                                     | Flare Traversable LT? | N/A   | N/A  | Flare  | Traversable RT?         | N/A   |
| N/A                                     | Landing Length (in)   | N/A   | N/A  | DWS    | Provided?               | N/A   |
| N/A                                     | Landing Width (in)    | N/A   | N/A  | DWS    | Contrast?               | N/A   |
| N/A                                     | Landing Slope (%)     | N/A   | N/A  | DWS    | Length (in)             | N/A   |
| N/A                                     | Landing X Slope (%)   | N/A   | N/A  | DWS    | Full Width?             | N/A   |
| N/A                                     | Landing Curb? (Y/N)   | N/A   | N/A  | DWS    | Offset (in)             | N/A   |
| N/A                                     | Shared Landing?       | N/A   |      |        |                         |       |
| N/A                                     | Gutter Ponding?       | N/A   | N/A  | Gutte  | r Slope (%)             | N/A   |
| N/A                                     | Gutter Lip Ht (in)    | 0.5   | N/A  | Gutte  | r X Slope (%)           | N/A   |
| N/A                                     | Painted X Walk1?      | No    | N/A  | Paint  | ed X Walk2?             | No    |
|                                         | X Walk 1 Direction    | To SW |      | X Wa   | lk 2 Direction          | To SE |
| N/A                                     | X Walk 1 Width (in)   | N/A   | N/A  | X Wa   | lk 2 Width (in)         | N/A   |
|                                         | X Walk 1 Slope (%)    | 0.9   |      | X Wa   | lk 2 Slope (%)          | 2.1   |
|                                         | X Walk 1 X Slope (%)  | 2.0   |      | X Wa   | lk 2 X Slope (%)        | 0.2   |
| N/A                                     | Ramp inside XWalk1?   | N/A   | N/A  | Ramp   | inside XWalk2?          | N/A   |
|                                         | Road Slope (%)        | 0.9   | N/A  | Clear  | Space?                  | N/A   |
|                                         | Road X Slope (%)      | 1.7   | N/A  | Clear  | Space to XWalk (in)     | N/A   |
| N/A                                     | Any Obstructions?     | N/A   | N/A  | Storm  | n Grate/Utility Hazard? | N/A   |