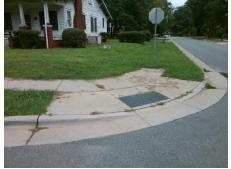

## Field Measurements/Component Compliance

Street 1 Name
Stop Condition-Street 2
Street 2 Name
Stop Condition-Street 1

NORRIS AV
None
BANCROFT ST
StopSign

Possible Solutions:

Remove & Replace Curb Ramp With Two New Directional Ramps or Equivalent.

Surveyor Notes:

N/A

PROW/ADA:

R304.5.1

Total Cost: \$ 3200.00

| Fleid Measurements/Component Compliance |                       |       |      |        |                         |       |
|-----------------------------------------|-----------------------|-------|------|--------|-------------------------|-------|
| Compliance Description                  |                       | Data  | Comp | liance | Description             | Data  |
| N/A                                     | Ramp Length (in)      | 49.0  | Yes  | Ramp   | Slope (%)               | 7.5   |
| No                                      | Ramp Width (in)       | 47.5  | Yes  | Ramp   | XSlope (%)              | 0.8   |
| N/A                                     | Flare Type LT         | N/A   | N/A  | Flare  | Type RT                 | N/A   |
| N/A                                     | Flare Slope LT (%)    | N/A   | N/A  | Flare  | Slope RT (%)            | N/A   |
| N/A                                     | Flare Traversable LT? | N/A   | N/A  | Flare  | Traversable RT?         | N/A   |
| N/A                                     | Landing Length (in)   | N/A   | N/A  | DWS    | Provided?               | N/A   |
| N/A                                     | Landing Width (in)    | N/A   | N/A  | DWS    | Contrast?               | N/A   |
| N/A                                     | Landing Slope (%)     | N/A   | N/A  | DWS    | Length (in)             | N/A   |
| N/A                                     | Landing X Slope (%)   | N/A   | N/A  | DWS    | Full Width?             | N/A   |
| N/A                                     | Landing Curb? (Y/N)   | N/A   | N/A  | DWS    | Offset (in)             | N/A   |
| N/A                                     | Shared Landing?       | N/A   |      |        |                         |       |
| N/A                                     | Gutter Ponding?       | N/A   | N/A  | Gutte  | r Slope (%)             | N/A   |
| N/A                                     | Gutter Lip Ht (in)    | 0.5   | N/A  | Gutte  | r X Slope (%)           | N/A   |
| N/A                                     | Painted X Walk1?      | No    | N/A  | Paint  | ed X Walk2?             | No    |
|                                         | X Walk 1 Direction    | To SW |      | X Wa   | lk 2 Direction          | To SE |
| N/A                                     | X Walk 1 Width (in)   | N/A   | N/A  | X Wa   | lk 2 Width (in)         | N/A   |
|                                         | X Walk 1 Slope (%)    | 0.9   |      | X Wa   | lk 2 Slope (%)          | 2.1   |
|                                         | X Walk 1 X Slope (%)  | 2.0   |      | X Wa   | lk 2 X Slope (%)        | 0.2   |
| N/A                                     | Ramp inside XWalk1?   | N/A   | N/A  | Ramp   | inside XWalk2?          | N/A   |
|                                         | Road Slope (%)        | 0.9   | N/A  | Clear  | Space?                  | N/A   |
|                                         | Road X Slope (%)      | 1.7   | N/A  | Clear  | Space to XWalk (in)     | N/A   |
| N/A                                     | Any Obstructions?     | N/A   | N/A  | Storm  | n Grate/Utility Hazard? | N/A   |