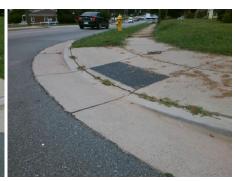

## Field Measurements/Component Compliance

Street 1 Name
Stop Condition-Street 2
Street 2 Name
Stop Condition-Street 1

NORRIS AV
None
BANCROFT ST
StopSign

Possible Solutions:

Remove & Replace Curb Ramp With Two New Directional Ramps or Equivalent.

Surveyor Notes:

N/A

PROW/ADA:

R304.5.1

Total Cost: \$ 3200.00

| Fleid Measurements/Component Compliance |                       |       |      |        |                         |       |
|-----------------------------------------|-----------------------|-------|------|--------|-------------------------|-------|
| Compliance Description                  |                       | Data  | Comp | liance | Description             | Data  |
| N/A                                     | Ramp Length (in)      | 49.0  | Yes  | Ramp   | Slope (%)               | 7.5   |
| No                                      | Ramp Width (in)       | 47.5  | Yes  | Ramp   | XSlope (%)              | 0.8   |
| N/A                                     | Flare Type LT         | N/A   | N/A  | Flare  | Type RT                 | N/A   |
| N/A                                     | Flare Slope LT (%)    | N/A   | N/A  | Flare  | Slope RT (%)            | N/A   |
| N/A                                     | Flare Traversable LT? | N/A   | N/A  | Flare  | Traversable RT?         | N/A   |
| N/A                                     | Landing Length (in)   | N/A   | N/A  | DWS    | Provided?               | N/A   |
| N/A                                     | Landing Width (in)    | N/A   | N/A  | DWS    | Contrast?               | N/A   |
| N/A                                     | Landing Slope (%)     | N/A   | N/A  | DWS    | Length (in)             | N/A   |
| N/A                                     | Landing X Slope (%)   | N/A   | N/A  | DWS    | Full Width?             | N/A   |
| N/A                                     | Landing Curb? (Y/N)   | N/A   | N/A  | DWS    | Offset (in)             | N/A   |
| N/A                                     | Shared Landing?       | N/A   |      |        |                         |       |
| N/A                                     | Gutter Ponding?       | N/A   | N/A  | Gutte  | r Slope (%)             | N/A   |
| N/A                                     | Gutter Lip Ht (in)    | 0.5   | N/A  | Gutte  | r X Slope (%)           | N/A   |
| N/A                                     | Painted X Walk1?      | No    | N/A  | Paint  | ed X Walk2?             | No    |
|                                         | X Walk 1 Direction    | To SW |      | X Wa   | lk 2 Direction          | To SE |
| N/A                                     | X Walk 1 Width (in)   | N/A   | N/A  | X Wa   | lk 2 Width (in)         | N/A   |
|                                         | X Walk 1 Slope (%)    | 0.9   |      | X Wa   | lk 2 Slope (%)          | 2.1   |
|                                         | X Walk 1 X Slope (%)  | 2.0   |      | X Wa   | lk 2 X Slope (%)        | 0.2   |
| N/A                                     | Ramp inside XWalk1?   | N/A   | N/A  | Ramp   | inside XWalk2?          | N/A   |
|                                         | Road Slope (%)        | 0.9   | N/A  | Clear  | Space?                  | N/A   |
|                                         | Road X Slope (%)      | 1.7   | N/A  | Clear  | Space to XWalk (in)     | N/A   |
| N/A                                     | Any Obstructions?     | N/A   | N/A  | Storm  | n Grate/Utility Hazard? | N/A   |