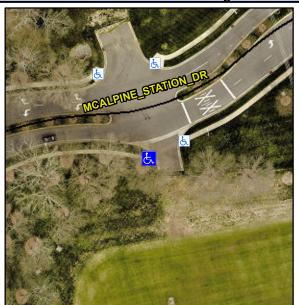

## **Access Compliance Report Public Rights-of-Way** (Curb Ramps)

Intersection ID: 10031407 Main Street: MCALPINE\_STATION\_DR Cross Street: N/A Location: SW **Overall Compliance: No** ADA ID: D0FB3A297A27 Ramp Type: Directional1 Initial Pass/Fail: Pass **Severity Score:** 0.25

## Field Measurements/Component Compliance

| Street 1 Name           | N/A  |
|-------------------------|------|
| Stop Condition-Street 1 | None |
| Street 2 Name           | N/A  |
| Stop Condition-Street 2 | N/A  |