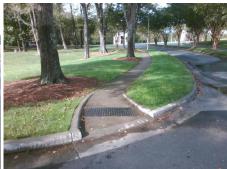

## **Access Compliance Report Public Rights-of-Way** (Curb Ramps)

Intersection ID: 10031407 Main Street: MCALPINE\_STATION\_DR Cross Street: N/A Location: SW **Overall Compliance: No** ADA ID: D0FB3A297A27 Ramp Type: Directional1 Initial Pass/Fail: Pass **Severity Score:** 0.25