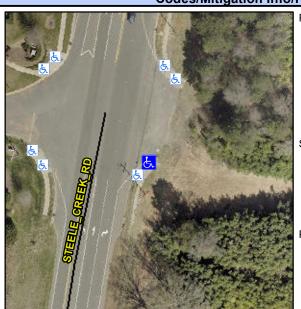

## **Access Compliance Report Public Rights-of-Way** (Curb Ramps)

Data

Intersection ID: N/A Main Street: STEELE\_CREEK\_RD Cross Street: N/A Location: SE **Overall Compliance: No Severity Score:** ADA ID: D105573A80B9 Ramp Type: Perp Initial Pass/Fail: Fail 12.5

## **Field Measurements/Component Compliance**

Data Compliance Description

| Street 1 Name           | ENTRANCE |
|-------------------------|----------|
| Stop Condition-Street 2 | None     |
| Street 2 Name           | N/A      |
| Stop Condition-Street 1 | N/A      |