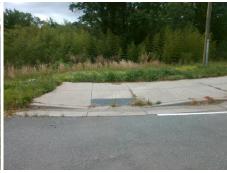

| Possible Solutions:           | Compli | ance  | Description     |
|-------------------------------|--------|-------|-----------------|
| Remove & Replace Entire Ramp. | N/A    | Ram   | Length (in)     |
| ·                             | Yes    | Ramp  | Width (in)      |
|                               | N/A    | Flare | Type LT         |
|                               | N/A    | Flare | Slope LT (%)    |
|                               | N/A    | Flare | Traversable LT  |
|                               | N/A    | Land  | ng Length (in)  |
| Surveyor Notes:               | N/A    | Land  | ng Width (in)   |
| N/A                           | N/A    | Land  | ng Slope (%)    |
|                               | N/A    | Land  | ng X Slope (%)  |
|                               | N/A    | Land  | ing Curb? (Y/N) |
|                               | N/A    | Share | ed Landing?     |
| PROW/ADA:                     | N/A    | Gutte | er Ponding?     |
| Not Found, R304.2.2           | N/A    | Gutte | er Lip Ht (in)  |
|                               | N/A    | Paint | ed X Walk1?     |
|                               |        | X Wa  | lk 1 Direction  |
|                               | N/A    | X Wa  | lk 1 Width (in) |
|                               |        | X Wa  | lk 1 Slope (%)  |
|                               |        | X Wa  | lk 1 X Slope (% |
|                               | N/A    | Ram   | inside XWalk1   |
|                               |        |       |                 |

| I/A  | Ramp Length (in)      | 60.0 | No  | Ramp Slope (%)              | 10.4 |
|------|-----------------------|------|-----|-----------------------------|------|
| 'es  | Ramp Width (in)       | 60.0 | Yes | Ramp XSlope (%)             | 0.0  |
| l/A  | Flare Type LT         | N/A  | N/A | Flare Type RT               | N/A  |
| I/A  | Flare Slope LT (%)    | N/A  | N/A | Flare Slope RT (%)          | N/A  |
| I/A  | Flare Traversable LT? | N/A  | N/A | Flare Traversable RT?       | N/A  |
| I/A  | Landing Length (in)   | N/A  | N/A | DWS Provided?               | N/A  |
| I/A  | Landing Width (in)    | N/A  | N/A | DWS Contrast?               | N/A  |
| I/A  | Landing Slope (%)     | N/A  | N/A | DWS Length (in)             | N/A  |
| I/A  | Landing X Slope (%)   | N/A  | N/A | DWS Full Width?             | N/A  |
| I/A  | Landing Curb? (Y/N)   | N/A  | N/A | DWS Offset (in)             | N/A  |
| I/A  | Shared Landing?       | N/A  |     |                             |      |
| I/A  | Gutter Ponding?       | N/A  | N/A | Gutter Slope (%)            | N/A  |
| l/A  | Gutter Lip Ht (in)    | N/A  | N/A | Gutter X Slope (%)          | N/A  |
| I/A  | Painted X Walk1?      | No   | N/A | Painted X Walk2?            | N/A  |
|      | X Walk 1 Direction    | To N |     | X Walk 2 Direction          | N/A  |
| I/A  | X Walk 1 Width (in)   | N/A  | N/A | X Walk 2 Width (in)         | N/A  |
|      | X Walk 1 Slope (%)    | 0.7  |     | X Walk 2 Slope (%)          | N/A  |
|      | X Walk 1 X Slope (%)  | 0.5  |     | X Walk 2 X Slope (%)        | N/A  |
| I/A  | Ramp inside XWalk1?   | N/A  | N/A | Ramp inside XWalk2?         | N/A  |
|      | Road Slope (%)        | N/A  | N/A | Clear Space?                | N/A  |
|      | Road X Slope (%)      | N/A  | N/A | Clear Space to XWalk (in)   | N/A  |
| I/A  | Any Obstructions?     | N/A  | N/A | Storm Grate/Utility Hazard? | N/A  |
|      | Obstruction Type      |      |     | Storm Grate/Utility Type    |      |
|      |                       | N/A  |     |                             | N/A  |
|      |                       |      | Yes | Surface Condition? (G/P)    | Good |
| 1000 | To XXX 图 图 图 2        |      |     |                             |      |