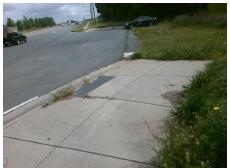

| Possible Solutions:           | Compli | ance  | Description     |
|-------------------------------|--------|-------|-----------------|
| Remove & Replace Entire Ramp. | N/A    | Ram   | Length (in)     |
| ·                             | Yes    | Ramp  | Width (in)      |
|                               | N/A    | Flare | Type LT         |
|                               | N/A    | Flare | Slope LT (%)    |
|                               | N/A    | Flare | Traversable LT  |
|                               | N/A    | Land  | ng Length (in)  |
| Surveyor Notes:               | N/A    | Land  | ng Width (in)   |
| N/A                           | N/A    | Land  | ng Slope (%)    |
|                               | N/A    | Land  | ng X Slope (%)  |
|                               | N/A    | Land  | ing Curb? (Y/N) |
|                               | N/A    | Share | ed Landing?     |
| PROW/ADA:                     | N/A    | Gutte | er Ponding?     |
| Not Found, R304.2.2           | N/A    | Gutte | er Lip Ht (in)  |
|                               | N/A    | Paint | ed X Walk1?     |
|                               |        | X Wa  | lk 1 Direction  |
|                               | N/A    | X Wa  | lk 1 Width (in) |
|                               |        | X Wa  | lk 1 Slope (%)  |
|                               |        | X Wa  | lk 1 X Slope (% |
|                               | N/A    | Ram   | inside XWalk1   |
|                               |        |       |                 |

| I/A  | Ramp Length (in)      | 60.0 | No  | Ramp Slope (%)              | 10.4 |
|------|-----------------------|------|-----|-----------------------------|------|
| 'es  | Ramp Width (in)       | 60.0 | Yes | Ramp XSlope (%)             | 0.0  |
| l/A  | Flare Type LT         | N/A  | N/A | Flare Type RT               | N/A  |
| I/A  | Flare Slope LT (%)    | N/A  | N/A | Flare Slope RT (%)          | N/A  |
| I/A  | Flare Traversable LT? | N/A  | N/A | Flare Traversable RT?       | N/A  |
| I/A  | Landing Length (in)   | N/A  | N/A | DWS Provided?               | N/A  |
| I/A  | Landing Width (in)    | N/A  | N/A | DWS Contrast?               | N/A  |
| I/A  | Landing Slope (%)     | N/A  | N/A | DWS Length (in)             | N/A  |
| I/A  | Landing X Slope (%)   | N/A  | N/A | DWS Full Width?             | N/A  |
| I/A  | Landing Curb? (Y/N)   | N/A  | N/A | DWS Offset (in)             | N/A  |
| I/A  | Shared Landing?       | N/A  |     |                             |      |
| I/A  | Gutter Ponding?       | N/A  | N/A | Gutter Slope (%)            | N/A  |
| l/A  | Gutter Lip Ht (in)    | N/A  | N/A | Gutter X Slope (%)          | N/A  |
| I/A  | Painted X Walk1?      | No   | N/A | Painted X Walk2?            | N/A  |
|      | X Walk 1 Direction    | To N |     | X Walk 2 Direction          | N/A  |
| I/A  | X Walk 1 Width (in)   | N/A  | N/A | X Walk 2 Width (in)         | N/A  |
|      | X Walk 1 Slope (%)    | 0.7  |     | X Walk 2 Slope (%)          | N/A  |
|      | X Walk 1 X Slope (%)  | 0.5  |     | X Walk 2 X Slope (%)        | N/A  |
| I/A  | Ramp inside XWalk1?   | N/A  | N/A | Ramp inside XWalk2?         | N/A  |
|      | Road Slope (%)        | N/A  | N/A | Clear Space?                | N/A  |
|      | Road X Slope (%)      | N/A  | N/A | Clear Space to XWalk (in)   | N/A  |
| I/A  | Any Obstructions?     | N/A  | N/A | Storm Grate/Utility Hazard? | N/A  |
|      | Obstruction Type      |      |     | Storm Grate/Utility Type    |      |
|      |                       | N/A  |     |                             | N/A  |
|      |                       |      | Yes | Surface Condition? (G/P)    | Good |
| 1000 | To XXX 图 图 图 2        |      |     |                             |      |