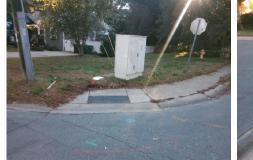

## Access Compliance Report Public Rights-of-Way (Curb Ramps)

Surface Condition? (G/P)

Curb Slope (%)

Good

0.8

Yes

N/A

| Intersection ID: 14384                  | Main Street: WYANOKE_AV |                              |       | Cross Street: BASCOM_ST                     |                       |       |        | Location: E                 |      |
|-----------------------------------------|-------------------------|------------------------------|-------|---------------------------------------------|-----------------------|-------|--------|-----------------------------|------|
| ADA ID: D10A5DA1FE2F                    | Ramp Type: BlendTrans1  |                              |       | Initial Pass/Fail: Fail Overall Compliance: |                       |       | nce: N | Severity Score:             | 8.75 |
| Codes/Mitigation Info/Possible Solution |                         |                              |       | Field Measurements/Component Compliance     |                       |       |        |                             |      |
|                                         |                         | Possible Solutions:          |       | Compliance Description Data Co              |                       |       | Comp   | ompliance Description D     |      |
| E DE C                                  |                         | Remove & Replace Curb Ramp W | /ith  | N/A                                         | Ramp Length (in)      | 60.0  | Yes    | BlendTrans Slope (%)        | 3.3  |
|                                         |                         | Two New Directional Ramps or |       | No                                          | Ramp Width (in)       | 47.0  | Yes    | BlendTrans XSlope (%)       | 0.0  |
|                                         |                         | Equivalent.                  |       | N/A                                         | Flare Type LT         | N/A   | N/A    | Flare Type RT               | N/A  |
|                                         |                         |                              |       | N/A                                         | Flare Slope LT (%)    | N/A   | N/A    | Flare Slope RT (%)          | N/A  |
|                                         |                         |                              |       | N/A                                         | Flare Traversable LT? | N/A   | N/A    | Flare Traversable RT?       | N/A  |
|                                         |                         |                              |       | N/A                                         | Landing Length (in)   | N/A   | N/A    | DWS Provided?               | N/A  |
|                                         |                         | Surveyor Notes:              |       | N/A                                         | Landing Width (in)    | N/A   | N/A    | DWS Contrast?               | N/A  |
|                                         |                         | N/A                          |       | N/A                                         | Landing Slope (%)     | N/A   | N/A    | DWS Length (in)             | N/A  |
|                                         |                         |                              |       | N/A                                         | Landing X Slope (%)   | N/A   | N/A    | DWS Full Width?             | N/A  |
|                                         |                         |                              |       | N/A                                         | Landing Curb? (Y/N)   | N/A   | N/A    | DWS Offset (in)             | N/A  |
|                                         | TE MARCO                |                              |       | N/A                                         | Shared Landing?       | N/A   |        |                             |      |
| Kon Kon                                 | ADDER OF A              | PROW/ADA:                    |       | N/A                                         | Gutter Ponding?       | N/A   | N/A    | Gutter Slope (%)            | N/A  |
|                                         |                         | R304.5.1                     |       | N/A                                         | Gutter Lip Ht (in)    | N/A   | N/A    | Gutter X Slope (%)          | N/A  |
|                                         |                         | 1004011                      |       | N/A                                         | Painted X Walk1?      | No    | N/A    | Painted X Walk2?            | N/A  |
|                                         |                         |                              |       |                                             | X Walk 1 Direction    | To NW |        | X Walk 2 Direction          | N/A  |
|                                         |                         |                              |       |                                             | X Walk 1 Width (in)   | N/A   |        | X Walk 2 Width (in)         | N/A  |
| Street 1 Name                           | BASCOM ST               | -                            |       |                                             | X Walk 1 Slope (%)    | 6.5   |        | X Walk 2 Slope (%)          | N/A  |
| Stop Condition-Street 1                 | None                    |                              |       |                                             | X Walk 1 X Slope (%)  | 7.5   |        | X Walk 2 X Slope (%)        | N/A  |
| Street 2 Name                           | N/A                     |                              |       | N/A                                         | Ramp inside XWalk1?   | N/A   | N/A    | Ramp inside XWalk2?         | N/A  |
| Stop Condition-Street 2                 | N/A                     |                              |       |                                             | Road Slope (%)        | 7.5   |        | Clear Space?                | N/A  |
|                                         |                         |                              |       |                                             | Road X Slope (%)      | 6.5   | N/A    | Clear Space to XWalk (in)   | N/A  |
|                                         |                         |                              |       | N/A                                         | Any Obstructions?     | N/A   | N/A    | Storm Grate/Utility Hazard? | N/A  |
|                                         |                         | Total Cost: \$ 320           | 00.00 |                                             | Obstruction Type      |       |        | Storm Grate/Utility Type    |      |
|                                         |                         |                              |       |                                             |                       | N/A   |        |                             | N/A  |