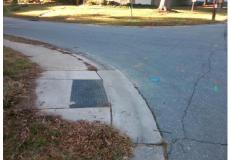

## Access Compliance Report Public Rights-of-Way (Curb Ramps)

Surface Condition? (G/P)

Curb Slope (%)

Good

0.8

Yes

N/A

| Intersection ID: 14384                  | Main Street: WYANOKE_AV |                              |       | Cross Street: BASCOM_ST                     |                       |       |        | Location: E                 |      |
|-----------------------------------------|-------------------------|------------------------------|-------|---------------------------------------------|-----------------------|-------|--------|-----------------------------|------|
| ADA ID: D10A5DA1FE2F                    | Ramp Type: BlendTrans1  |                              |       | Initial Pass/Fail: Fail Overall Compliance: |                       |       | nce: N | Severity Score:             | 8.75 |
| Codes/Mitigation Info/Possible Solution |                         |                              |       | Field Measurements/Component Compliance     |                       |       |        |                             |      |
|                                         |                         | Possible Solutions:          |       | Compliance Description Data Co              |                       |       | Comp   | ompliance Description D     |      |
| E DE C                                  |                         | Remove & Replace Curb Ramp W | /ith  | N/A                                         | Ramp Length (in)      | 60.0  | Yes    | BlendTrans Slope (%)        | 3.3  |
|                                         |                         | Two New Directional Ramps or |       | No                                          | Ramp Width (in)       | 47.0  | Yes    | BlendTrans XSlope (%)       | 0.0  |
|                                         |                         | Equivalent.                  |       | N/A                                         | Flare Type LT         | N/A   | N/A    | Flare Type RT               | N/A  |
|                                         |                         |                              |       | N/A                                         | Flare Slope LT (%)    | N/A   | N/A    | Flare Slope RT (%)          | N/A  |
|                                         |                         |                              |       | N/A                                         | Flare Traversable LT? | N/A   | N/A    | Flare Traversable RT?       | N/A  |
|                                         |                         |                              |       | N/A                                         | Landing Length (in)   | N/A   | N/A    | DWS Provided?               | N/A  |
|                                         |                         | Surveyor Notes:              |       | N/A                                         | Landing Width (in)    | N/A   | N/A    | DWS Contrast?               | N/A  |
|                                         |                         | N/A                          |       | N/A                                         | Landing Slope (%)     | N/A   | N/A    | DWS Length (in)             | N/A  |
|                                         |                         |                              |       | N/A                                         | Landing X Slope (%)   | N/A   | N/A    | DWS Full Width?             | N/A  |
|                                         |                         |                              |       | N/A                                         | Landing Curb? (Y/N)   | N/A   | N/A    | DWS Offset (in)             | N/A  |
|                                         | TE MARCO                |                              |       | N/A                                         | Shared Landing?       | N/A   |        |                             |      |
| Kon Kon                                 | ADDER OF A              | PROW/ADA:                    |       | N/A                                         | Gutter Ponding?       | N/A   | N/A    | Gutter Slope (%)            | N/A  |
|                                         |                         | R304.5.1                     |       | N/A                                         | Gutter Lip Ht (in)    | N/A   | N/A    | Gutter X Slope (%)          | N/A  |
|                                         |                         | 1004011                      |       | N/A                                         | Painted X Walk1?      | No    | N/A    | Painted X Walk2?            | N/A  |
|                                         |                         |                              |       |                                             | X Walk 1 Direction    | To NW |        | X Walk 2 Direction          | N/A  |
|                                         |                         |                              |       |                                             | X Walk 1 Width (in)   | N/A   |        | X Walk 2 Width (in)         | N/A  |
| Street 1 Name                           | BASCOM ST               | -                            |       |                                             | X Walk 1 Slope (%)    | 6.5   |        | X Walk 2 Slope (%)          | N/A  |
| Stop Condition-Street 1                 | None                    |                              |       |                                             | X Walk 1 X Slope (%)  | 7.5   |        | X Walk 2 X Slope (%)        | N/A  |
| Street 2 Name                           | N/A                     |                              |       | N/A                                         | Ramp inside XWalk1?   | N/A   | N/A    | Ramp inside XWalk2?         | N/A  |
| Stop Condition-Street 2                 | N/A                     |                              |       |                                             | Road Slope (%)        | 7.5   |        | Clear Space?                | N/A  |
|                                         |                         |                              |       |                                             | Road X Slope (%)      | 6.5   | N/A    | Clear Space to XWalk (in)   | N/A  |
|                                         |                         |                              |       | N/A                                         | Any Obstructions?     | N/A   | N/A    | Storm Grate/Utility Hazard? | N/A  |
|                                         |                         | Total Cost: \$ 320           | 00.00 |                                             | Obstruction Type      |       |        | Storm Grate/Utility Type    |      |
|                                         |                         |                              |       |                                             |                       | N/A   |        |                             | N/A  |