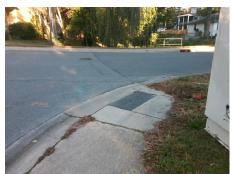

## Access Compliance Report Public Rights-of-Way (Curb Ramps)

Surface Condition? (G/P)

Curb Slope (%)

Good

0.8

Yes

N/A

| Intersection ID: 14384                  | Main Street: WYANOKE_AV |                              |       | Cross Street: BASCOM_ST                     |                       |       |        | Location: E                 |      |
|-----------------------------------------|-------------------------|------------------------------|-------|---------------------------------------------|-----------------------|-------|--------|-----------------------------|------|
| ADA ID: D10A5DA1FE2F                    | Ramp Type: BlendTrans1  |                              |       | Initial Pass/Fail: Fail Overall Compliance: |                       |       | nce: N | Severity Score:             | 8.75 |
| Codes/Mitigation Info/Possible Solution |                         |                              |       | Field Measurements/Component Compliance     |                       |       |        |                             |      |
|                                         |                         | Possible Solutions:          |       | Compliance Description Data Co              |                       |       | Comp   | ompliance Description D     |      |
| E DE C                                  |                         | Remove & Replace Curb Ramp W | /ith  | N/A                                         | Ramp Length (in)      | 60.0  | Yes    | BlendTrans Slope (%)        | 3.3  |
|                                         |                         | Two New Directional Ramps or |       | No                                          | Ramp Width (in)       | 47.0  | Yes    | BlendTrans XSlope (%)       | 0.0  |
|                                         |                         | Equivalent.                  |       | N/A                                         | Flare Type LT         | N/A   | N/A    | Flare Type RT               | N/A  |
|                                         |                         |                              |       | N/A                                         | Flare Slope LT (%)    | N/A   | N/A    | Flare Slope RT (%)          | N/A  |
|                                         |                         |                              |       | N/A                                         | Flare Traversable LT? | N/A   | N/A    | Flare Traversable RT?       | N/A  |
|                                         |                         |                              |       | N/A                                         | Landing Length (in)   | N/A   | N/A    | DWS Provided?               | N/A  |
|                                         |                         | Surveyor Notes:              |       | N/A                                         | Landing Width (in)    | N/A   | N/A    | DWS Contrast?               | N/A  |
|                                         |                         | N/A                          |       | N/A                                         | Landing Slope (%)     | N/A   | N/A    | DWS Length (in)             | N/A  |
|                                         |                         |                              |       | N/A                                         | Landing X Slope (%)   | N/A   | N/A    | DWS Full Width?             | N/A  |
|                                         |                         |                              |       | N/A                                         | Landing Curb? (Y/N)   | N/A   | N/A    | DWS Offset (in)             | N/A  |
|                                         | TE MARCO                |                              |       | N/A                                         | Shared Landing?       | N/A   |        |                             |      |
| Kon Kon                                 | ADDER OF A              | PROW/ADA:                    |       | N/A                                         | Gutter Ponding?       | N/A   | N/A    | Gutter Slope (%)            | N/A  |
|                                         |                         | R304.5.1                     |       | N/A                                         | Gutter Lip Ht (in)    | N/A   | N/A    | Gutter X Slope (%)          | N/A  |
|                                         |                         | 1004011                      |       | N/A                                         | Painted X Walk1?      | No    | N/A    | Painted X Walk2?            | N/A  |
|                                         |                         |                              |       |                                             | X Walk 1 Direction    | To NW |        | X Walk 2 Direction          | N/A  |
|                                         |                         |                              |       |                                             | X Walk 1 Width (in)   | N/A   |        | X Walk 2 Width (in)         | N/A  |
| Street 1 Name                           | BASCOM ST               | -                            |       |                                             | X Walk 1 Slope (%)    | 6.5   |        | X Walk 2 Slope (%)          | N/A  |
| Stop Condition-Street 1                 | None                    |                              |       |                                             | X Walk 1 X Slope (%)  | 7.5   |        | X Walk 2 X Slope (%)        | N/A  |
| Street 2 Name                           | N/A                     |                              |       | N/A                                         | Ramp inside XWalk1?   | N/A   | N/A    | Ramp inside XWalk2?         | N/A  |
| Stop Condition-Street 2                 | N/A                     |                              |       |                                             | Road Slope (%)        | 7.5   |        | Clear Space?                | N/A  |
|                                         |                         |                              |       |                                             | Road X Slope (%)      | 6.5   | N/A    | Clear Space to XWalk (in)   | N/A  |
|                                         |                         |                              |       | N/A                                         | Any Obstructions?     | N/A   | N/A    | Storm Grate/Utility Hazard? | N/A  |
|                                         |                         | Total Cost: \$ 320           | 00.00 |                                             | Obstruction Type      |       |        | Storm Grate/Utility Type    |      |
|                                         |                         |                              |       |                                             |                       | N/A   |        |                             | N/A  |