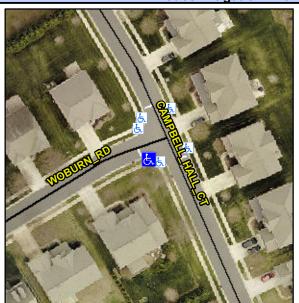

## Access Compliance Report Public Rights-of-Way (Curb Ramps)

Intersection ID: 49926Main Street:CAMPBELL\_HALL\_CTCross Street: WOBURN\_RDLocation:SWADA ID: D10D60C05525Ramp Type:PerpInitial Pass/Fail:FailOverall Compliance: NoSeverity Score:22.5

## Field Measurements/Component Compliance

Street 1 Name

Stop Condition-Street 2

StopSign

Street 2 Name

N/A

Stop Condition-Street 1

N/A