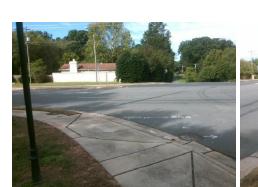

## Access Compliance Report Public Rights-of-Way (Curb Ramps)

Intersection ID: 23730 Main Street: PROVIDENCE\_RD Cross Street: CEDAR\_CROFT\_DR Location: SE

ADA ID: D10DE8AA27FE Ramp Type: Perp Initial Pass/Fail: Fail Overall Compliance: No Severity Score: 21.25

## Field Measurements/Component Compliance

Street 1 Name PROVIDENCE RD
Stop Condition-Street 2 None
Street 2 Name N/A
Stop Condition-Street 1 N/A

| 1 099ibic Ocidiioii           |          |  |
|-------------------------------|----------|--|
| Possible Solutions:           | <u>c</u> |  |
| Remove & Replace Entire Ramp. |          |  |
| ·                             | N        |  |
|                               | N        |  |
|                               | N        |  |
|                               | N        |  |
|                               | N        |  |
| Surveyor Notes:               | N        |  |
| N/A                           | N        |  |
|                               | N        |  |
|                               | N        |  |
|                               | N        |  |
| PROW/ADA:                     | N        |  |
| R304.5.1, R304.2.2            | N        |  |
| ,                             | N        |  |
|                               |          |  |
|                               | N        |  |
|                               |          |  |
|                               |          |  |