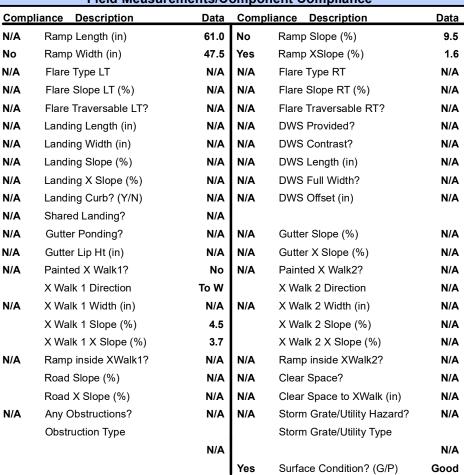

## Field Measurements/Component Compliance

Street 1 Name PROVIDENCE RD
Stop Condition-Street 2 None
Street 2 Name N/A
Stop Condition-Street 1 N/A

| 1 099ibic Ocidiioii           |          |  |
|-------------------------------|----------|--|
| Possible Solutions:           | <u>c</u> |  |
| Remove & Replace Entire Ramp. |          |  |
| ·                             | N        |  |
|                               | N        |  |
|                               | N        |  |
|                               | N        |  |
|                               | N        |  |
| Surveyor Notes:               | N        |  |
| N/A                           | N        |  |
|                               | N        |  |
|                               | N        |  |
|                               | N        |  |
| PROW/ADA:                     | N        |  |
| R304.5.1, R304.2.2            | N        |  |
| ,                             | N        |  |
|                               |          |  |
|                               | N        |  |
|                               |          |  |
|                               |          |  |