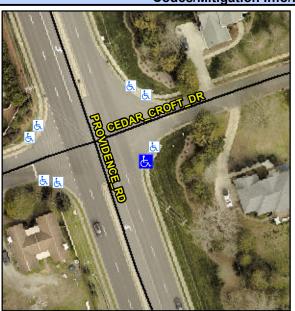

## Access Compliance Report Public Rights-of-Way (Curb Ramps)

Intersection ID: 23730 Main Street: PROVIDENCE\_RD Cross Street: CEDAR\_CROFT\_DR Location: SE

ADA ID: D10DE8AA27FE Ramp Type: Perp Initial Pass/Fail: Fail Overall Compliance: No Severity Score: 21.25