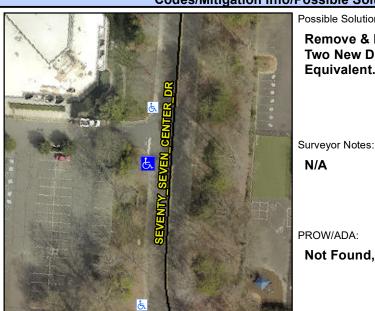

3.1

8.0

N/A

N/A

Main Street: SEVENTY SEVEN CENTER DRCross Street: N/A Intersection ID: 10037649 Location: SW

**Overall Compliance: No Severity Score:** 12.5 ADA ID: D1100B10D598 Ramp Type: PerpDiag Initial Pass/Fail: Fail

1.5

N/A

1.9

Possible Solutions: Remove & Replace Curb Ramp With Two New Directional Ramps or Equivalent.

N/A

PROW/ADA:

| SEVENTY SEVEN CENTER DR |
|-------------------------|
| None                    |
| ENTRANCE                |
| StopSign                |
|                         |
|                         |