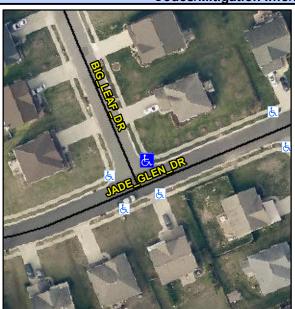

## Access Compliance Report Public Rights-of-Way (Curb Ramps)

Intersection ID: 29190Main Street:JADE\_GLEN\_DRCross Street:BIG\_LEAF\_DRLocation:NEADA ID: D1124C06B4CDRamp Type:PerpDiagInitial Pass/Fail:FailOverall Compliance:NoSeverity Score:12.5