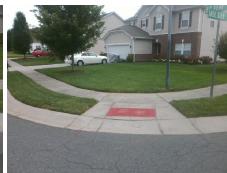

## Field Measurements/Component Compliance

Street 1 Name
Stop Condition-Street 2
Street 2 Name
Stop Condition-Street 1

BIG LEAF DR StopSign JADE GLEN DR None Possible Solutions:

Remove & Replace Curb Ramp With
Two New Directional Ramps or
Equivalent.

Surveyor Notes:

N/A

PROW/ADA:

Not Found, R304.5.3

Total Cost: \$ 3200.00

| Field Measurements/Component Compliance |     |                       |      |                    |                             |      |
|-----------------------------------------|-----|-----------------------|------|--------------------|-----------------------------|------|
| Compliance Description                  |     | Data                  | Comp | liance Description | Data                        |      |
| ı                                       | N/A | Ramp Length (in)      | 48.0 | Yes                | Ramp Slope (%)              | 5.5  |
| ,                                       | Yes | Ramp Width (in)       | 48.0 | No                 | Ramp XSlope (%)             | 5.1  |
| 1                                       | N/A | Flare Type LT         | N/A  | N/A                | Flare Type RT               | N/A  |
| ı                                       | N/A | Flare Slope LT (%)    | N/A  | N/A                | Flare Slope RT (%)          | N/A  |
| ı                                       | N/A | Flare Traversable LT? | N/A  | N/A                | Flare Traversable RT?       | N/A  |
| ı                                       | N/A | Landing Length (in)   | N/A  | N/A                | DWS Provided?               | N/A  |
| ı                                       | N/A | Landing Width (in)    | N/A  | N/A                | DWS Contrast?               | N/A  |
| ı                                       | N/A | Landing Slope (%)     | N/A  | N/A                | DWS Length (in)             | N/A  |
| ı                                       | N/A | Landing X Slope (%)   | N/A  | N/A                | DWS Full Width?             | N/A  |
| ı                                       | N/A | Landing Curb? (Y/N)   | N/A  | N/A                | DWS Offset (in)             | N/A  |
| ı                                       | N/A | Shared Landing?       | N/A  |                    |                             |      |
| ı                                       | N/A | Gutter Ponding?       | N/A  | N/A                | Gutter Slope (%)            | N/A  |
| 1                                       | N/A | Gutter Lip Ht (in)    | N/A  | N/A                | Gutter X Slope (%)          | N/A  |
| ı                                       | N/A | Painted X Walk1?      | No   | N/A                | Painted X Walk2?            | No   |
|                                         |     | X Walk 1 Direction    | To W |                    | X Walk 2 Direction          | To S |
| ı                                       | N/A | X Walk 1 Width (in)   | N/A  | N/A                | X Walk 2 Width (in)         | N/A  |
|                                         |     | X Walk 1 Slope (%)    | 1.4  |                    | X Walk 2 Slope (%)          | 3.5  |
|                                         |     | X Walk 1 X Slope (%)  | 2.4  |                    | X Walk 2 X Slope (%)        | 1.1  |
| ı                                       | N/A | Ramp inside XWalk1?   | N/A  | N/A                | Ramp inside XWalk2?         | N/A  |
|                                         |     | Road Slope (%)        | 2.8  | N/A                | Clear Space?                | N/A  |
|                                         |     | Road X Slope (%)      | 2.5  | N/A                | Clear Space to XWalk (in)   | N/A  |
| ı                                       | N/A | Any Obstructions?     | N/A  | N/A                | Storm Grate/Utility Hazard? | N/A  |
|                                         |     | Obstruction Type      |      |                    | Storm Grate/Utility Type    |      |
|                                         |     |                       | N/A  |                    |                             | N/A  |
|                                         |     |                       |      | Yes                | Surface Condition? (G/P)    | Good |
| married SQ.                             |     |                       |      |                    |                             |      |