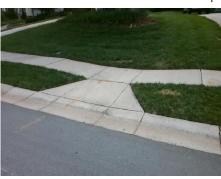

N/A

N/A

N/A

Good

N/A

Main Street: ELBERON CT **Cross Street: MCCHESNEY DR** Location: Intersection ID: 2671 Ν Initial Pass/Fail: Fail **Overall Compliance: No** ADA ID: D117E33CD356 Ramp Type: Combination1 Severity Score: 46.25

Flare Type LT

Ramp XSlope LT (%)

Street 1 Name None Stop Condition-Street 1 **MCCHESNEY DR** Street 2 Name N/A Stop Condition-Street 2 N/A Possible Solutions: Compliance Description Remove & Replace Entire Ramp. N/A Yes No No N/A No Surveyor Notes: N/A N/A N/A PROW/ADA: R304.5.1, R304.5.1, R304.2.2, R304.5.3, R304.3.2