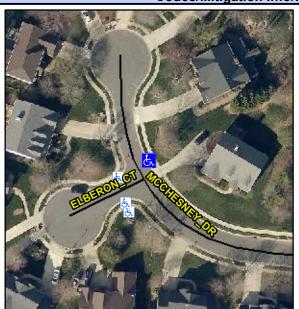

N/A

N/A

N/A

Good

N/A

Main Street: ELBERON CT **Cross Street: MCCHESNEY DR** Location: Intersection ID: 2671 Ν Initial Pass/Fail: Fail **Overall Compliance: No** ADA ID: D117E33CD356 Ramp Type: Combination1 Severity Score: 46.25

Flare Type LT

Ramp XSlope LT (%)

Street 1 Name None Stop Condition-Street 1 **MCCHESNEY DR** Street 2 Name N/A Stop Condition-Street 2 N/A Possible Solutions: Compliance Description Remove & Replace Entire Ramp. N/A Yes No No N/A No Surveyor Notes: N/A N/A N/A PROW/ADA: R304.5.1, R304.5.1, R304.2.2, R304.5.3, R304.3.2