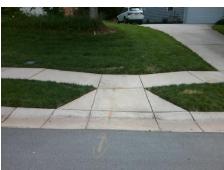

N/A

N/A

N/A

Good

N/A

Main Street: ELBERON CT **Cross Street: MCCHESNEY DR** Location: Intersection ID: 2671 Ν Initial Pass/Fail: Fail **Overall Compliance: No** ADA ID: D117E33CD356 Ramp Type: Combination1 Severity Score: 46.25

Flare Type LT

Ramp XSlope LT (%)

Street 1 Name None Stop Condition-Street 1 **MCCHESNEY DR** Street 2 Name N/A Stop Condition-Street 2 N/A Possible Solutions: Compliance Description Remove & Replace Entire Ramp. N/A Yes No No N/A No Surveyor Notes: N/A N/A N/A PROW/ADA: R304.5.1, R304.5.1, R304.2.2, R304.5.3, R304.3.2