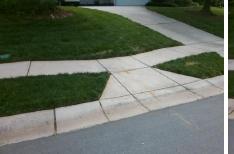

N/A

N/A

N/A

Good

N/A

Main Street: ELBERON CT **Cross Street: MCCHESNEY DR** Location: Intersection ID: 2671 Ν Initial Pass/Fail: Fail **Overall Compliance: No** ADA ID: D117E33CD356 Ramp Type: Combination1 Severity Score: 46.25

Flare Type LT

Ramp XSlope LT (%)

Street 1 Name None Stop Condition-Street 1 **MCCHESNEY DR** Street 2 Name N/A Stop Condition-Street 2 N/A Possible Solutions: Compliance Description Remove & Replace Entire Ramp. N/A Yes No No N/A No Surveyor Notes: N/A N/A N/A PROW/ADA: R304.5.1, R304.5.1, R304.2.2, R304.5.3, R304.3.2