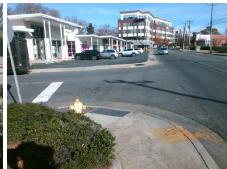

## Access Compliance Report Public Rights-of-Way (Curb Ramps)

Intersection ID: 18127 Main Street: BRANDYWINE\_RD Cross Street: SELWYN\_AV Location: SW

ADA ID: D118B6CA17C0 Ramp Type: PerpDiag Initial Pass/Fail: Fail Overall Compliance: No Severity Score: 33.75

Remove & Replace Curb Ramp With
Two New Directional Ramps or
Equivalent.

Surveyor Notes:
N/A

PROW/ADA:
Not Found, R304.5.1, R304.5.3

Total Cost: \$ 3200.00

| Field Measurements/Component Compliance |                       |      |      |                             |      |
|-----------------------------------------|-----------------------|------|------|-----------------------------|------|
| Compliance Description                  |                       | Data | Comp | liance Description          | Data |
| N/A                                     | Ramp Length (in)      | 65.0 | Yes  | Ramp Slope (%)              | 5.7  |
| No                                      | Ramp Width (in)       | 45.0 | No   | Ramp XSlope (%)             | 9.2  |
| N/A                                     | Flare Type LT         | N/A  | N/A  | Flare Type RT               | N/A  |
| N/A                                     | Flare Slope LT (%)    | N/A  | N/A  | Flare Slope RT (%)          | N/A  |
| N/A                                     | Flare Traversable LT? | N/A  | N/A  | Flare Traversable RT?       | N/A  |
| N/A                                     | Landing Length (in)   | N/A  | N/A  | DWS Provided?               | N/A  |
| N/A                                     | Landing Width (in)    | N/A  | N/A  | DWS Contrast?               | N/A  |
| N/A                                     | Landing Slope (%)     | N/A  | N/A  | DWS Length (in)             | N/A  |
| N/A                                     | Landing X Slope (%)   | N/A  | N/A  | DWS Full Width?             | N/A  |
| N/A                                     | Landing Curb? (Y/N)   | N/A  | N/A  | DWS Offset (in)             | N/A  |
| N/A                                     | Shared Landing?       | N/A  |      |                             |      |
| N/A                                     | Gutter Ponding?       | N/A  | N/A  | Gutter Slope (%)            | N/A  |
| N/A                                     | Gutter Lip Ht (in)    | N/A  | N/A  | Gutter X Slope (%)          | N/A  |
| N/A                                     | Painted X Walk1?      | No   | N/A  | Painted X Walk2?            | No   |
|                                         | X Walk 1 Direction    | To E |      | X Walk 2 Direction          | To N |
| N/A                                     | X Walk 1 Width (in)   | N/A  | N/A  | X Walk 2 Width (in)         | N/A  |
|                                         | X Walk 1 Slope (%)    | 6.8  |      | X Walk 2 Slope (%)          | 6.6  |
|                                         | X Walk 1 X Slope (%)  | 3.7  |      | X Walk 2 X Slope (%)        | 5.7  |
| N/A                                     | Ramp inside XWalk1?   | N/A  | N/A  | Ramp inside XWalk2?         | N/A  |
|                                         | Road Slope (%)        | 8.9  | N/A  | Clear Space?                | N/A  |
|                                         | Road X Slope (%)      | 9.4  | N/A  | Clear Space to XWalk (in)   | N/A  |
| N/A                                     | Any Obstructions?     | N/A  | N/A  | Storm Grate/Utility Hazard? | N/A  |
|                                         | Obstruction Type      |      |      | Storm Grate/Utility Type    |      |
|                                         |                       | N/A  |      |                             | N/A  |
|                                         |                       |      | Yes  | Surface Condition? (G/P)    | Good |
|                                         |                       |      |      |                             |      |