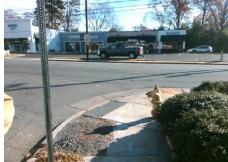

## Access Compliance Report Public Rights-of-Way (Curb Ramps)

Intersection ID: 18127 Main Street: BRANDYWINE\_RD Cross Street: SELWYN\_AV Location: SW

ADA ID: D118B6CA17C0 Ramp Type: PerpDiag Initial Pass/Fail: Fail Overall Compliance: No Severity Score: 33.75

Remove & Replace Curb Ramp With
Two New Directional Ramps or
Equivalent.

Surveyor Notes:
N/A

PROW/ADA:
Not Found, R304.5.1, R304.5.3

Total Cost: \$ 3200.00

| Field Measurements/Component Compliance |                       |      |      |                             |      |
|-----------------------------------------|-----------------------|------|------|-----------------------------|------|
| Compliance Description                  |                       | Data | Comp | liance Description          | Data |
| N/A                                     | Ramp Length (in)      | 65.0 | Yes  | Ramp Slope (%)              | 5.7  |
| No                                      | Ramp Width (in)       | 45.0 | No   | Ramp XSlope (%)             | 9.2  |
| N/A                                     | Flare Type LT         | N/A  | N/A  | Flare Type RT               | N/A  |
| N/A                                     | Flare Slope LT (%)    | N/A  | N/A  | Flare Slope RT (%)          | N/A  |
| N/A                                     | Flare Traversable LT? | N/A  | N/A  | Flare Traversable RT?       | N/A  |
| N/A                                     | Landing Length (in)   | N/A  | N/A  | DWS Provided?               | N/A  |
| N/A                                     | Landing Width (in)    | N/A  | N/A  | DWS Contrast?               | N/A  |
| N/A                                     | Landing Slope (%)     | N/A  | N/A  | DWS Length (in)             | N/A  |
| N/A                                     | Landing X Slope (%)   | N/A  | N/A  | DWS Full Width?             | N/A  |
| N/A                                     | Landing Curb? (Y/N)   | N/A  | N/A  | DWS Offset (in)             | N/A  |
| N/A                                     | Shared Landing?       | N/A  |      |                             |      |
| N/A                                     | Gutter Ponding?       | N/A  | N/A  | Gutter Slope (%)            | N/A  |
| N/A                                     | Gutter Lip Ht (in)    | N/A  | N/A  | Gutter X Slope (%)          | N/A  |
| N/A                                     | Painted X Walk1?      | No   | N/A  | Painted X Walk2?            | No   |
|                                         | X Walk 1 Direction    | To E |      | X Walk 2 Direction          | To N |
| N/A                                     | X Walk 1 Width (in)   | N/A  | N/A  | X Walk 2 Width (in)         | N/A  |
|                                         | X Walk 1 Slope (%)    | 6.8  |      | X Walk 2 Slope (%)          | 6.6  |
|                                         | X Walk 1 X Slope (%)  | 3.7  |      | X Walk 2 X Slope (%)        | 5.7  |
| N/A                                     | Ramp inside XWalk1?   | N/A  | N/A  | Ramp inside XWalk2?         | N/A  |
|                                         | Road Slope (%)        | 8.9  | N/A  | Clear Space?                | N/A  |
|                                         | Road X Slope (%)      | 9.4  | N/A  | Clear Space to XWalk (in)   | N/A  |
| N/A                                     | Any Obstructions?     | N/A  | N/A  | Storm Grate/Utility Hazard? | N/A  |
|                                         | Obstruction Type      |      |      | Storm Grate/Utility Type    |      |
|                                         |                       | N/A  |      |                             | N/A  |
|                                         |                       |      | Yes  | Surface Condition? (G/P)    | Good |
|                                         |                       |      |      |                             |      |