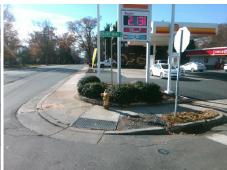

## Access Compliance Report Public Rights-of-Way (Curb Ramps)

Intersection ID: 18127 Main Street: BRANDYWINE\_RD Cross Street: SELWYN\_AV Location: SW

ADA ID: D118B6CA17C0 Ramp Type: PerpDiag Initial Pass/Fail: Fail Overall Compliance: No Severity Score: 33.75

Remove & Replace Curb Ramp With
Two New Directional Ramps or
Equivalent.

Surveyor Notes:
N/A

PROW/ADA:
Not Found, R304.5.1, R304.5.3

Total Cost: \$ 3200.00

| Field Measurements/Component Compliance |                       |      |      |                             |      |
|-----------------------------------------|-----------------------|------|------|-----------------------------|------|
| Compliance Description                  |                       | Data | Comp | liance Description          | Data |
| N/A                                     | Ramp Length (in)      | 65.0 | Yes  | Ramp Slope (%)              | 5.7  |
| No                                      | Ramp Width (in)       | 45.0 | No   | Ramp XSlope (%)             | 9.2  |
| N/A                                     | Flare Type LT         | N/A  | N/A  | Flare Type RT               | N/A  |
| N/A                                     | Flare Slope LT (%)    | N/A  | N/A  | Flare Slope RT (%)          | N/A  |
| N/A                                     | Flare Traversable LT? | N/A  | N/A  | Flare Traversable RT?       | N/A  |
| N/A                                     | Landing Length (in)   | N/A  | N/A  | DWS Provided?               | N/A  |
| N/A                                     | Landing Width (in)    | N/A  | N/A  | DWS Contrast?               | N/A  |
| N/A                                     | Landing Slope (%)     | N/A  | N/A  | DWS Length (in)             | N/A  |
| N/A                                     | Landing X Slope (%)   | N/A  | N/A  | DWS Full Width?             | N/A  |
| N/A                                     | Landing Curb? (Y/N)   | N/A  | N/A  | DWS Offset (in)             | N/A  |
| N/A                                     | Shared Landing?       | N/A  |      |                             |      |
| N/A                                     | Gutter Ponding?       | N/A  | N/A  | Gutter Slope (%)            | N/A  |
| N/A                                     | Gutter Lip Ht (in)    | N/A  | N/A  | Gutter X Slope (%)          | N/A  |
| N/A                                     | Painted X Walk1?      | No   | N/A  | Painted X Walk2?            | No   |
|                                         | X Walk 1 Direction    | To E |      | X Walk 2 Direction          | To N |
| N/A                                     | X Walk 1 Width (in)   | N/A  | N/A  | X Walk 2 Width (in)         | N/A  |
|                                         | X Walk 1 Slope (%)    | 6.8  |      | X Walk 2 Slope (%)          | 6.6  |
|                                         | X Walk 1 X Slope (%)  | 3.7  |      | X Walk 2 X Slope (%)        | 5.7  |
| N/A                                     | Ramp inside XWalk1?   | N/A  | N/A  | Ramp inside XWalk2?         | N/A  |
|                                         | Road Slope (%)        | 8.9  | N/A  | Clear Space?                | N/A  |
|                                         | Road X Slope (%)      | 9.4  | N/A  | Clear Space to XWalk (in)   | N/A  |
| N/A                                     | Any Obstructions?     | N/A  | N/A  | Storm Grate/Utility Hazard? | N/A  |
|                                         | Obstruction Type      |      |      | Storm Grate/Utility Type    |      |
|                                         |                       | N/A  |      |                             | N/A  |
|                                         |                       |      | Yes  | Surface Condition? (G/P)    | Good |
|                                         |                       |      |      |                             |      |