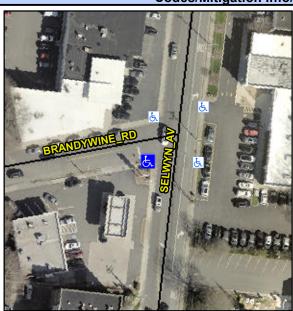

## Access Compliance Report Public Rights-of-Way (Curb Ramps)

Intersection ID: 18127 Main Street: BRANDYWINE\_RD Cross Street: SELWYN\_AV Location: SW

ADA ID: D118B6CA17C0 Ramp Type: PerpDiag Initial Pass/Fail: Fail Overall Compliance: No Severity Score: 33.75

**Codes/Mitigation Info/Possible Solution** 

Field Measurements/Component Compliance

Street 1 Name
SELWYN AV
Stop Condition-Street 2
None
Street 2 Name
BRANDYWINE RD
Stop Condition-Street 1
StopSign

Possible Solutions: