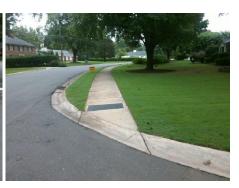

## **Access Compliance Report Public Rights-of-Way** (Curb Ramps)

Intersection ID: 19959 Main Street: DEERFIELD PL **Cross Street: WINTERCREST LN** Location: S **Overall Compliance: No** ADA ID: D12E3A7FE8D1 Ramp Type: Directional1 Initial Pass/Fail: Fail **Severity Score:** 12.5

## Field Measurements/Component Compliance

| Street 1 Name           | DEERFIELD PL |
|-------------------------|--------------|
| Stop Condition-Street 1 | StopSign     |
| Street 2 Name           | N/A          |
| Stop Condition-Street 2 | N/A          |