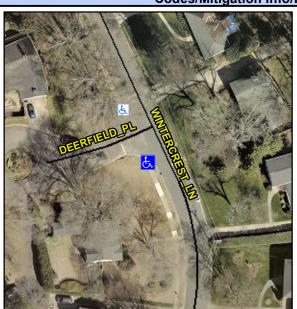

## **Access Compliance Report Public Rights-of-Way** (Curb Ramps)

Intersection ID: 19959 Main Street: DEERFIELD PL **Cross Street: WINTERCREST LN** Location: S **Overall Compliance: No** ADA ID: D12E3A7FE8D1 Ramp Type: Directional1 Initial Pass/Fail: Fail **Severity Score:** 12.5