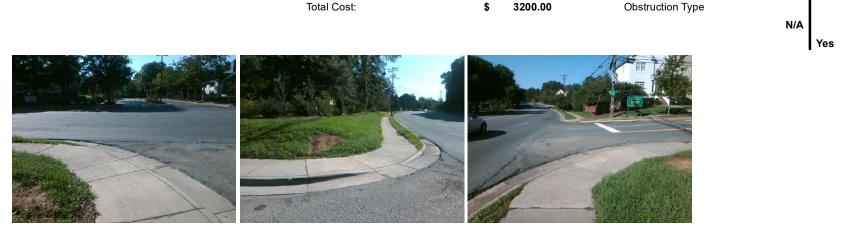

## Access Compliance Report Public Rights-of-Way (Curb Ramps)

| Intersection ID: 17596     Main Street: WATER OAK RD     Cross Street: N_SHARON_AMITY_RD     Location:     NE       ADA ID: D1367F1FA6B1     Ramp Type: PerpDiag     Initial Pass/Fail: Fail     Overall Compliance: No     Severity Score:     31.25       Codes/Mitigation Info/Possible Solution:     Field Measurements/Component Compliance     Deata     Deata     Deata     Deata     Compliance     Deata     De                                                                                                                 |                                         |                             |                              |         |                                             |                       |       |                     |                             |       |
|----------------------------------------------------------------------------------------------------------------------------------------------------------------------------------------------------------------------------------------------------------------------------------------------------------------------------------------------------------------------------------------------------------------------------------------------------------------------------------------------------------------------------------------------------------------------------------------------------------------------------------------------------------------------------------------------------------------------------------------------------------------------------------------------------------------------------------------------------------------------------------------------------------------------------------------------------------------------------------------------------------------------------------------------------------------------------------------------------------------------------------------------|-----------------------------------------|-----------------------------|------------------------------|---------|---------------------------------------------|-----------------------|-------|---------------------|-----------------------------|-------|
| Field Measurements/Component Compliance   Field Measurements/Component Compliance   Possible Solutions: Compliance Description Data   N/A Ramp Length (in) 6.0.0 No Ramp Slope (%) 9.1   N/A Ramp Length (in) 6.0.0 No Ramp Slope (%) 9.1   N/A Ramp Length (in) 6.0.0 No Ramp Slope (%) 9.1   N/A Ramp Length (in) 6.0.0 No Ramp Slope (%) 9.1   N/A Flare Type LT N/A N/A Flare Slope LT (%) N/A N/A   N/A Flare Taversable LT? N/A N/A Plare Taversable RT? N/A   N/A Landing Slope (%) N/A N/A DWS Contrast? N/A   N/A Landing Slope (%) N/A N/A DWS Contrast? N/A   N/A Landing Slope (%) N/A N/A DWS Contrast? N/A   N/A Landing Slope (%) N/A N/A DWS Contrast? N/A   N/A Stared Landing? N/A N/A Gutter Plonding? N/A   N/A Gutter Lip H((n) N/A N/A Gutter Slope (%) N/A   Stop Condition-Street 1 No                                                                                                                                                                                                                                                                                                                               | Intersection ID: 17596                  | 6 Main Street: WATER_OAK_RD |                              |         | Cross Street: N_SHARON_AMITY_RD             |                       |       |                     | Location:                   | NE    |
| Possible Solutions:     Compliance     Description     Data     Compliance     Description     Data       N/A     Ramp Langth (in)     60.0     No     Ramp Slope (%)     9.1       N/A     Ramp Langth (in)     33.0     No     Ramp Slope (%)     4.5       N/A     Filter Type LT     N/A     Ramp Slope (%)     4.5       N/A     Filter Type LT     N/A     Rame Slope (%)     1.4       N/A     Filter Type LT     N/A     N/A     Filter Slope LT (%)     N/A       N/A     Filter Type LT     N/A     N/A     Filter Slope CT (%)     N/A       N/A     Filter Type LT     N/A     N/A     Filter Type LT     N/A       N/A     Filter Type LT     N/A     N/A     Filter Type LT     N/A       N/A     Filter Type LT     N/A     Landing Length (in)     N/A     N/A       Surveyor Notes:     N/A     Landing Slope (%)     N/A     N/A     DWS Porvided?     N/A       N/A     Landing Slope (%)     N/A     Gutter Fonding?     N/A                                                                                                                                                                                             | ADA ID: D1367F1FA6B1                    | Ramp Type: PerpDiag         |                              |         | Initial Pass/Fail: Fail Overall Compliance: |                       |       | nce: N              | o Severity Score:           | 31.25 |
| Street 1 Name   WATER OAK RD     Street 1 Name   WATER OAK RD     Stop Condition-Street 2   None     Street 1 Name   N SHARON AMITY RD     Street 2 Name   N SHARON AMITY RD     Street 1 Name   N SHARON AMITY RD     Street 1 Name   N SHARON AMITY RD     Street 2 Name   N SHARON AMITY RD     Street 1 Name   N SHARON AMITY RD     Street 2 Name   N SHARON AMITY RD     Street 2 Name   N SHARON AMITY RD     Street 1 Name   N SHARON AMITY RD     Street 2 Name   N SHARON AMITY RD     Street 2 Name   N SHARON AMITY RD     Street 2 Name   N SHARON AMITY RD     Street 1 Name   N SHARON AMITY RD     Street 2 Name   N SHARON AMITY RD     Street 3 Name   N SHARON AMITY RD     Street 2 Name   N SHARON AMITY RD     Sto                                                                                                                                                                 | Codes/Mitigation Info/Possible Solution |                             |                              |         | Field Measurements/Component Compliance     |                       |       |                     |                             |       |
| Street 1 Name   WATER OAK RD     Street 1 Name   Nome     WATER OAKID   Stop Stop Stop Stop Stop Stop Stop Stop                                                                                                                                                                                                                                                                                                                                                                                                                                                                                                                                                                                                                                                                                                                                                                                                                                                                                                                           |                                         |                             |                              |         | Compliance Description Data                 |                       |       | Comp                | Compliance Description      |       |
| Street 1 Name   WATER OAK R0     Street 1 Name   WATER OAK R0     Street 1 Name   WATER OAK R0     Street 1 Name   NARA MAIR TO R0     Street 1 Name   NARA MAIR TO R0     Street 1 Name   WATER OAK R0     Street 1 Name   NARA MAIR TO R0     Street 1 Name   NARA MAIR TO R0     Street 1 Name   NARA MAIR MAIR TO R0     Street 1 Name   NARA MAIR MAIR TO R0     Street 1 Name   NARA MAIR MAIR MAIR TO R0     Street 1 Name   NARA MAIR MAIR MAIR TO R0     Street 1 Name   NARA MAIR MAIR MAIR MAIR MAIR MAIR MAIR M                                                                                                                                                                                                                                                                                                                                                                                                                                                                                                                                                                                                                  |                                         |                             | Remove & Replace Curb Ram    | p With  | N/A                                         | Ramp Length (in)      | 60.0  | No                  | Ramp Slope (%)              | 9.1   |
| Street 1 Name WATER OAK RD   Street 1 Name WATER OAK RD   Stop Condition-Street 2 Stopsign   Street 1 Name WATER OAK RD   Street 1 Name NATER OAK RD   Stop Condition-Street 1 None   None Total Cost: \$ 320.00   Obstructions? NA   NA And Obstructions? NA   NA And Stope(%) NA   NA Guiter Stope (%) NA   NA Stopere NA   NA                                                                                                                                                                                                                                                                                                                                                                 |                                         | The party of the            |                              | •       | No                                          | Ramp Width (in)       | 33.0  | No                  | Ramp XSlope (%)             | 4.5   |
| Street 1 Name   WATER OAK RD     Street 2 Name   N SHARON AMITY RD     Street 1 Name   WATER OAK RD     Stop Condition-Street 2   Stop Sign     Street 1 Name   N SHARON AMITY RD     Stop Condition-Street 1   None     None   Stop Condition-Street 1     None   Stop Condition-Street 2     Stop Condition-Street 1   None     Stop Condition-Street 1   None     Stop Condition-Street 2   Stop Sign     None   Stop Condition-Street 2     None   None     None   None     None   None     Stop Condition-Street 1   None     None   None     Stop Condition-Street 1   None     Stop Condition-Street 1   None     Stop Condition-Street 1   None                                                                                                                                                                                                                                 | A A A A A A A A A A A A A A A A A A A   |                             | Equivalent.                  |         | N/A                                         | Flare Type LT         | N/A   | N/A                 | Flare Type RT               | N/A   |
| NIA     Landing Length (in)     NIA     NIA     DWS Provided?     NIA       NIA     Landing Length (in)     NIA     Landing Durb (in)     NIA     Landing Durb (in)     NIA     NIA     DWS Provided?     NIA       NIA     Landing Slope (%)     NIA     Landing Slope (%)     NIA     Landing Curb (in)     NIA     DWS Ength (in)     NIA       NIA     Landing Curb (YM)     NIA     Landing Curb (YM)     NIA     DWS Foull Width?     NIA       NIA     Landing Curb (YM)     NIA     Landing Curb (YM)     NIA     NIA     DWS Foull Width?     NIA       PROW/ADA:     NIA     Stared Landing?     NIA     NIA     Gutter Ponding?     NIA     NIA     Gutter Slope (%)     NIA     NIA     Gutter Slope (%)     NIA     NIA     Gutter Slope (%)     NIA     NIA     Slope (%)     NIA     NIA     Slope (%)     NIA     NIA     MIA     Gutter Slope (%)     NIA     NIA     NIA     MIA     Gutter Slope (%)     NIA     NIA     NIA     NIA     NIA     Slope (%)     NIA<                                                                                                                                                       |                                         | The states                  |                              |         | N/A                                         | Flare Slope LT (%)    | N/A   | N/A                 | Flare Slope RT (%)          | N/A   |
| Surveyor Notes:   N/A   Landing With (in)   N/A   N/A   DWS Contrast?   N/A     N/A   Landing Slope (%)   N/A   N/A   DWS Contrast?   N/A     N/A   Landing Slope (%)   N/A   N/A   DWS Contrast?   N/A     N/A   Landing Slope (%)   N/A   N/A   DWS Contrast?   N/A     N/A   Landing Slope (%)   N/A   N/A   DWS Contrast?   N/A     N/A   Landing Curb? (Y/N)   N/A   N/A   DWS Offset (in)   N/A     N/A   Stared Landing?   N/A   Gutter Ponding?   N/A   A   V/A   Gutter Slope (%)   N/A     Street 1 Name   WATER OAK RD   Stop Condition-Street 2   StopSign   N/A   Painted X Walk1?   No   N/A   A   XWalk 2 Direction   To SU     Street 2 Name   N SHARON AMITY RD   Stop Condition-Street 1   None   N/A   Ramp inside XWalk1?   N/A   XWalk 2 Slope (%)   0.3   X   XWalk 2 Slope (%)   0.3     Stop Condition-Street 1   None   None   N/A   Ramp inside XWalk1?   N/A   Ramp inside XWalk2?                                                                                                                                                                                                                                |                                         | A                           |                              |         | N/A                                         | Flare Traversable LT? | N/A   | N/A                 | Flare Traversable RT?       | N/A   |
| N/A   Landing Slope (%)   N/A   DWS Length (in)   N/A     N/A   Landing Slope (%)   N/A   DWS Length (in)   N/A     N/A   Landing Slope (%)   N/A   DWS Length (in)   N/A     N/A   Landing Slope (%)   N/A   DWS Length (in)   N/A     N/A   Landing Slope (%)   N/A   DWS Length (in)   N/A     N/A   Landing Slope (%)   N/A   DWS Length (in)   N/A     N/A   Landing Slope (%)   N/A   DWS Length (in)   N/A     N/A   Shared Landing?   N/A   DWS Conset (in)   N/A     PROW/ADA:   N/A   Gutter Ponding?   N/A   N/A   Gutter Slope (%)   N/A     Not Found, R304.5.1, R304.2.2, R3   N/A   Painted X Walk1?   N/A   N/A   Gutter Slope (%)   N/A     Stop Condition-Street 1   WATER OAK RD   N/A   Stop Slop   N/A   Slope (%)   1.7   X Walk 2 Slope (%)   0.4     Stop Condition-Street 1   None   None   N/A   Rad Slope (%)   1.4   X Walk 2 Slope (%)   0.3     Stop Condition-Street 1   Non                                                                                                                                                                                                                                  |                                         | and the second              |                              |         | N/A                                         | Landing Length (in)   | N/A   | N/A                 | DWS Provided?               | N/A   |
| Street 1 Name   WATER OAK RD     Street 1 Name   WATER OAK RD     Street 1 Name   WATER OAK RD     Street 1 Name   NARON AMITY RD     Street 1 Name   WATER OAK RD     Street 1 Name   NARON AMITY RD     Stop Condition-Street 1   None     None   N/A     Stop Condition-Street 1   None     None   N/A     Stop Condition-Street 1   None     None   N/A     N/A   Stope (%)     N/A   Stope (%)   N/A     N/A   Stope (%)   N/A     N/A   Stope (%)   N/A     N/A   Stope (%)   N/A     N/A   Nang Stope (%)   N/A <                                                                                                                                                                                                                                                                                                                                                                                         |                                         |                             | Surveyor Notes:              |         | N/A                                         | Landing Width (in)    | N/A   | N/A                 | DWS Contrast?               | N/A   |
| N/A   Landing X Slope (%)   N/A   N/A   DWS Full Width?   N/A     N/A   Landing Curb? (Y/N)   N/A   Landing?   N/A   DWS Offset (in)   N/A     N/A   Shared Landing?   N/A   Shared Landing?   N/A   Gutter Slope (%)   N/A   Gutter Slope (%)   N/A     N/A   Gutter Ponding?   N/A   Gutter Slope (%)   N/A   Gutter Slope (%)   N/A     Street 1 Name   WATER OAK RD   N/A   Gutter Lip Ht (in)   N/A   Gutter X Walk 2?   No     Street 1 Name   WATER OAK RD   NSHARON AMITY RD   N/A   Street X Walk 1?   N/A   N/A   KWalk 2 Width (in)   N/A     Stop Condition-Street 2   Stopsign   N SHARON AMITY RD   N/A   Ramp Inside XWalk1?   N/A   Kalk 2 Slope (%)   0.3     Stop Condition-Street 1   None   N/A   Ramp Inside XWalk1?   N/A   Ramp Inside XWalk1?   N/A   Ramp Inside XWalk2 X Slope (%)   0.3     Stop Condition-Street 1   None   N/A   Ramp Inside XWalk1?   N/A   Ramp Inside XWalk2 X Slope (%)   0.3     Stop Condition-Street 1   None   N/A <td>Peter Contraction</td> <td>N</td> <td>N/A</td> <td></td> <td>N/A</td> <td>Landing Slope (%)</td> <td>N/A</td> <td>N/A</td> <td>DWS Length (in)</td> <td>N/A</td> | Peter Contraction                       | N                           | N/A                          |         | N/A                                         | Landing Slope (%)     | N/A   | N/A                 | DWS Length (in)             | N/A   |
| N/A   Shared Landing?   N/A     N/A   Gutter Stope (%)   N/A     PROW/ADA:   N/A   Gutter Ponding?   N/A     N/A   Gutter Stope (%)   N/A     N/A   Gutter Lip Ht (in)   N/A   Gutter X Stope (%)   N/A     Street 1 Name   WATER OAK RD   N/A   Painted X Walk 1?   No   N/A   Painted X Walk 2 Direction   To SE     Street 1 Name   WATER OAK RD   N/A   XWAIK 1 Stope (%)   1.7   XWalk 2 Direction   To SE     Street 2 Name   N SHARON AMITY RD   None   N/A   Ramp inside XWalk1?   N/A   XWalk 2 Stope (%)   0.4     Stop Condition-Street 1   None   None   N/A   Ramp inside XWalk1?   N/A   Ramp inside XWalk2?   N/A     Stop Condition-Street 1   None   None   N/A   Ramp inside XWalk1?   N/A   N/A   Glear Space (X)   N/A     Stop Condition-Street 1   None   N/A   Ramp inside XWalk1?   N/A   N/A   Glear Space (X)   N/A     Stop Condition-Street 1   None   N/A   Stop Glog)   Stop Glog)   N/A   N/A                                                                                                                                                                                                                 |                                         |                             |                              |         | N/A                                         | Landing X Slope (%)   | N/A   | N/A                 | DWS Full Width?             | N/A   |
| PROW/ADA:   N/A   Gutter Ponding?   N/A   Gutter Slope (%)   N/A     N/A   Gutter Lip Ht (in)   N/A   Gutter X Slope (%)   N/A     N/A   Gutter Lip Ht (in)   N/A   Gutter X Slope (%)   N/A     N/A   Gutter Lip Ht (in)   N/A   Gutter X Slope (%)   N/A     N/A   Painted X Walk1?   No   N/A   Painted X Walk1?   No     Street 1 Name   WATER OAK RD   X   X Walk 1 Direction   N/A   X Walk 2 Slope (%)   0.4     Stop Condition-Street 2   StopSign   X   X Walk 1 Slope (%)   1.7   X Walk 2 Slope (%)   0.4     Street 2 Name   N SHARON AMITY RD   X   X Walk 1 X Slope (%)   1.7   X Walk 2 X Slope (%)   0.3     Stop Condition-Street 1   None   X   N/A   Ramp inside XWalk1?   N/A   Ramp inside XWalk2?   N/A     Stop Condition-Street 1   None   K   Rad Slope (%)   0.3   N/A   Clear Space?   N/A     Stop Condition-Street 1   None   K   Rad Slope (%)   0.3   N/A   Clear Space to XWalk (in)   N/A     <                                                                                                                                                                                                             |                                         | B TY                        |                              |         | N/A                                         | Landing Curb? (Y/N)   | N/A   | N/A                 | DWS Offset (in)             | N/A   |
| Mode Found, R304.5.1, R304.2.2,<br>R304.5.3   N/A   Gutter Lip Ht (in)   N/A   K/A   Gutter X Slope (%)   N/A     N/A   Painted X Walk1?   No   N/A   Painted X Walk1?   No   N/A   Painted X Walk2?   No     Street 1 Name   WATER OAK RD   NA   Stop Sign   N/A   X Walk 1 Direction   To SW   X Walk 2 Direction   To SE     N/A   Street 2 Name   N SHARON AMITY RD   VA   NO   N/A   X Walk 1 Slope (%)   1.7   X Walk 2 Slope (%)   0.4     Stop Condition-Street 1   None   None   N/A   Ramp inside XWalk1?   N/A   N/A   Ramp inside XWalk1?   N/A   N/A   X Walk 2 Slope (%)   0.4     Stop Condition-Street 1   None   N/A   Ramp inside XWalk1?   N/A   Ramp inside XWalk2?   N/A     Stop Condition-Street 1   None   N/A   Ramp inside XWalk1?   N/A   N/A   Ramp inside XWalk2?   N/A     Stop Condition-Street 1   None   N/A   Ramp inside XWalk1?   N/A   N/A   Clear Space to XWalk (in)   N/A     Stop Condition-Street 1   None   N/A   Any Obst                                                                                                                                                                        | AUTOR                                   | t di gonine                 |                              |         | N/A                                         |                       | N/A   |                     |                             |       |
| R304.5.3   N/A   Painted X Walk 1?   No   N/A   Painted X Walk 1?   No     Street 1 Name   WATER OAK RD   N/A   X Walk 1 Direction   To SW   X Walk 2 Direction   To SE     Stop Condition-Street 2   StopSign   X Walk 1 Slope (%)   1.7   X Walk 2 Slope (%)   0.4     Street 2 Name   N SHARON AMITY RD   N/A   Ramp inside XWalk??   N/A   Ramp inside XWalk??   N/A     Stop Condition-Street 1   None   N/A   Ramp inside XWalk??   N/A   Ramp inside XWalk??   N/A     M/A   Ramp inside XWalk 1   N/A   Ramp inside XWalk??   N/A   N/A   Ramp inside XWalk??   N/A     Stop Condition-Street 1   None   N/A   Ramp inside XWalk??   N/A   N/A   Ramp inside XWalk??   N/A     Koad Slope (%)   2.4   N/A   Clear Space?   N/A     Koad Slope (%)   0.3   N/A   Storm Grate/Utility Hazard?   N/A     Koad Slope (%)   0.3   N/A   Storm Grate/Utility Hazard?   N/A     Koad Slope (%)   0.3   Storm Grate/Utility Type   N/A                                                                                                                                                                                                       | Ciones and                              | hall a second               | PROW/ADA:                    |         | N/A                                         | Gutter Ponding?       | N/A   | N/A                 | Gutter Slope (%)            | N/A   |
| R304.5.3   N/A   Painted X Walk 1?   No   N/A   Painted X Walk 2?   No     X Walk 1 Direction   To SW   X Walk 2 Direction   To SW   X Walk 2 Direction   To SE     Street 1 Name   WATER OAK RD   X Walk 2 Stops 0   0.4   X Walk 1 Stope (%)   1.7   X Walk 2 Stope (%)   0.4     Stop Condition-Street 2   Stop Sign   X Walk 1 Stope (%)   3.8   X Walk 2 X Stope (%)   0.3     Street 2 Name   N SHARON AMITY RD   None   N/A   Ramp inside XWalk?   N/A   Ramp inside XWalk2?   N/A     Stop Condition-Street 1   None   None   Ramp inside XWalk?   N/A   Ramp inside XWalk2?   N/A     Stop Condition-Street 1   None   None   Rad Stope (%)   3.8   N/A   Clear Space?   N/A     Stop Condition-Street 1   None   N/A   Ramp inside XWalk?   N/A   Clear Space?   N/A     Kot 2   N/A   Any Obstructions?   N/A   Storm Grate/Utility Hazard?   N/A     Kot 2   You 2   You 2   You 2   You 2   You 2   You 2     Kot 2   You 2   Yo                                                                                                                                                                                                | Register of the second                  |                             | Not Found, R304.5.1, R304.2. | 2.      | N/A                                         | Gutter Lip Ht (in)    | N/A   | N/A                 | Gutter X Slope (%)          | N/A   |
| N/A   X Walk 1 Width (in)   N/A   N/A   X Walk 2 Width (in)   N/A     Street 1 Name   WATER OAK RD   X Walk 1 Slope (%)   1.7   X Walk 2 Slope (%)   0.4     Stop Condition-Street 2   StopSign   X Walk 1 X Slope (%)   3.8   X Walk 2 X Slope (%)   0.3     Street 2 Name   N SHARON AMITY RD   N/A   Ramp inside XWalk1?   N/A   Ramp inside XWalk2?   N/A     Stop Condition-Street 1   None   Rad Slope (%)   0.3   N/A   Clear Space?   N/A     Stop Condition-Street 1   None   Rad X Slope (%)   0.3   N/A   Store Space to XWalk (in)   N/A     Stop Condition-Street 1   None   None   Rad X Slope (%)   0.3   N/A   Clear Space to XWalk (in)   N/A     Koad X Slope (%)   0.3   N/A   Storm Grate/Utility Hazard?   N/A     Total Cost:   \$ 3200.00   Obstruction Type   Storm Grate/Utility Type   Storm Grate/Utility Type                                                                                                                                                                                                                                                                                                    |                                         |                             |                              | _,      | N/A                                         | Painted X Walk1?      | No    | N/A                 | Painted X Walk2?            | No    |
| Street 1 Name   WATER OAK RD   X Walk 1 Slope (%)   1.7   X Walk 2 Slope (%)   0.4     Stop Condition-Street 2   StopSign   X Walk 1 X Slope (%)   3.8   X Walk 2 X Slope (%)   0.3     Street 2 Name   N SHARON AMITY RD   N/A   Ramp inside XWalk1?   N/A   N/A   Ramp inside XWalk2?   N/A     Stop Condition-Street 1   None   Road Slope (%)   2.4   N/A   Clear Space?   N/A     Koad X Slope (%)   0.3   N/A   Clear Space to XWalk (in)   N/A     Koad X Slope (%)   0.3   N/A   Storm Grate/Utility Hazard?   N/A     Koal Cost:   \$ 3200.00   Obstruction Type   Storm Grate/Utility Type   N/A                                                                                                                                                                                                                                                                                                                                                                                                                                                                                                                                   |                                         |                             |                              |         |                                             | X Walk 1 Direction    | To SW |                     | X Walk 2 Direction          | To SE |
| Stop Condition-Street 2   StopSign   X Walk 1 X Slope (%)   3.8   X Walk 2 X Slope (%)   0.3     Street 2 Name   N SHARON AMITY RD   N/A   Ramp inside XWalk1?   N/A   N/A   Ramp inside XWalk2?   N/A     Stop Condition-Street 1   None   Road Slope (%)   2.4   N/A   Clear Space?   N/A     Koad X Slope (%)   0.3   N/A   Any Obstructions?   N/A   Storm Grate/Utility Hazard?   N/A     Koad Cost   \$ 3200.00   Obstruction Type   Storm Grate/Utility Type   N/A                                                                                                                                                                                                                                                                                                                                                                                                                                                                                                                                                                                                                                                                    |                                         |                             |                              | N/A     | X Walk 1 Width (in)                         | N/A                   | N/A   | X Walk 2 Width (in) | N/A                         |       |
| Street 2 Name   N SHARON AMITY RD   N/A   Ramp inside XWalk1?   N/A   Ramp inside XWalk2?   N/A     Stop Condition-Street 1   None   Road Slope (%)   2.4   N/A   Clear Space?   N/A     Koad X Slope (%)   0.3   N/A   Clear Space to XWalk (in)   N/A     Koad X Slope (%)   0.3   N/A   Clear Space to XWalk (in)   N/A     Koad X Slope (%)   N/A   Any Obstructions?   N/A   Storm Grate/Utility Hazard?   N/A     Koad X Slope (%)   N/A   N/A   Storm Grate/Utility Hazard?   N/A     Koad X Slope (%)   N/A   N/A   Storm Grate/Utility Hazard?   N/A                                                                                                                                                                                                                                                                                                                                                                                                                                                                                                                                                                                | Street 1 Name                           | WATER OAK RD                | _                            |         |                                             | X Walk 1 Slope (%)    | 1.7   |                     | X Walk 2 Slope (%)          | 0.4   |
| Stop Condition-Street 1   None   Road Slope (%)   2.4   N/A   Clear Space?   N/A     Stop Condition-Street 1   Road X Slope (%)   0.3   N/A   Clear Space to XWalk (in)   N/A     Road X Slope (%)   N/A   Any Obstructions?   N/A   Storm Grate/Utility Hazard?   N/A     Total Cost:   \$ 3200.00   Obstruction Type   Storm Grate/Utility Type   Storm Grate/Utility Type                                                                                                                                                                                                                                                                                                                                                                                                                                                                                                                                                                                                                                                                                                                                                                 | Stop Condition-Street 2                 | StopSign                    |                              |         |                                             | X Walk 1 X Slope (%)  | 3.8   |                     | X Walk 2 X Slope (%)        | 0.3   |
| Road X Slope (%)   0.3   N/A   Clear Space to XWalk (in)   N/A     N/A   Any Obstructions?   N/A   N/A   Storm Grate/Utility Hazard?   N/A     Total Cost:   \$ 3200.00   Obstruction Type   Storm Grate/Utility Type   Storm Grate/Utility Type                                                                                                                                                                                                                                                                                                                                                                                                                                                                                                                                                                                                                                                                                                                                                                                                                                                                                             | Street 2 Name                           | N SHARON AMITY RD           |                              |         | N/A                                         | Ramp inside XWalk1?   | N/A   | N/A                 | Ramp inside XWalk2?         | N/A   |
| N/A   Any Obstructions?   N/A   N/A   Storm Grate/Utility Hazard?   N/A     Total Cost:   \$ 3200.00   Obstruction Type   Storm Grate/Utility Type                                                                                                                                                                                                                                                                                                                                                                                                                                                                                                                                                                                                                                                                                                                                                                                                                                                                                                                                                                                           | Stop Condition-Street 1                 | None                        |                              |         |                                             | Road Slope (%)        | 2.4   | N/A                 | Clear Space?                | N/A   |
| Total Cost:\$ 3200.00Obstruction TypeStorm Grate/Utility Type                                                                                                                                                                                                                                                                                                                                                                                                                                                                                                                                                                                                                                                                                                                                                                                                                                                                                                                                                                                                                                                                                |                                         |                             |                              |         |                                             | Road X Slope (%)      | 0.3   | N/A                 | Clear Space to XWalk (in)   | N/A   |
|                                                                                                                                                                                                                                                                                                                                                                                                                                                                                                                                                                                                                                                                                                                                                                                                                                                                                                                                                                                                                                                                                                                                              |                                         |                             |                              |         | N/A                                         | Any Obstructions?     | N/A   | N/A                 | Storm Grate/Utility Hazard? | N/A   |
| N/A N/A                                                                                                                                                                                                                                                                                                                                                                                                                                                                                                                                                                                                                                                                                                                                                                                                                                                                                                                                                                                                                                                                                                                                      |                                         |                             | Total Cost: \$               | 3200.00 |                                             | Obstruction Type      |       |                     | Storm Grate/Utility Type    |       |
|                                                                                                                                                                                                                                                                                                                                                                                                                                                                                                                                                                                                                                                                                                                                                                                                                                                                                                                                                                                                                                                                                                                                              |                                         |                             |                              |         |                                             |                       | N/A   |                     |                             | N/A   |