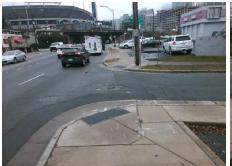

## **Access Compliance Report Public Rights-of-Way** (Curb Ramps)

N/A

Good

Surface Condition? (G/P)

Intersection ID: 12715 Main Street: DUNBAR ST **Cross Street: S MINT ST** Location:

**Overall Compliance: No** ADA ID: D14CC87DE1FC Ramp Type: PerpDiag Initial Pass/Fail: Fail Severity Score: 13.75

## Field Measurements/Component Compliance

Street 1 Name Stop Condition-Street 2 Street 2 Name Stop Condition-Street 1 **DUNBAR ST** StopSign S MINT ST None

Remove & Replace Curb Ramp With Two New Directional Ramps or Equivalent.