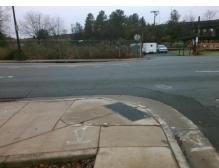

## **Access Compliance Report Public Rights-of-Way** (Curb Ramps)

N/A

Good

Surface Condition? (G/P)

Intersection ID: 12715 Main Street: DUNBAR ST **Cross Street: S MINT ST** Location:

**Overall Compliance: No** ADA ID: D14CC87DE1FC Ramp Type: PerpDiag Initial Pass/Fail: Fail Severity Score: 13.75

## Field Measurements/Component Compliance

Street 1 Name Stop Condition-Street 2 Street 2 Name Stop Condition-Street 1 **DUNBAR ST** StopSign S MINT ST None

Remove & Replace Curb Ramp With Two New Directional Ramps or Equivalent.