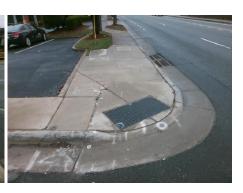

## **Access Compliance Report Public Rights-of-Way** (Curb Ramps)

N/A

Good

Surface Condition? (G/P)

Intersection ID: 12715 Main Street: DUNBAR ST **Cross Street: S MINT ST** Location:

**Overall Compliance: No** ADA ID: D14CC87DE1FC Ramp Type: PerpDiag Initial Pass/Fail: Fail Severity Score: 13.75

## Field Measurements/Component Compliance

Street 1 Name Stop Condition-Street 2 Street 2 Name Stop Condition-Street 1 **DUNBAR ST** StopSign S MINT ST None

Remove & Replace Curb Ramp With Two New Directional Ramps or Equivalent.