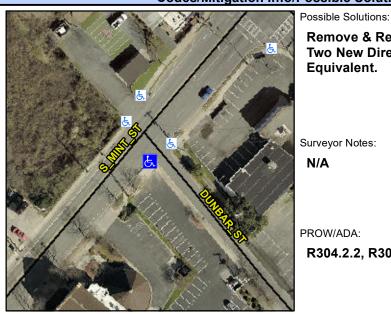

## **Access Compliance Report Public Rights-of-Way** (Curb Ramps)

N/A

Good

Surface Condition? (G/P)

Intersection ID: 12715 Main Street: DUNBAR ST **Cross Street: S MINT ST** Location:

**Overall Compliance: No** ADA ID: D14CC87DE1FC Ramp Type: PerpDiag Initial Pass/Fail: Fail Severity Score: 13.75

## Field Measurements/Component Compliance

Street 1 Name Stop Condition-Street 2 Street 2 Name Stop Condition-Street 1 **DUNBAR ST** StopSign S MINT ST None

Remove & Replace Curb Ramp With Two New Directional Ramps or Equivalent.