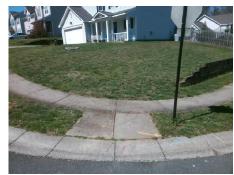

## Field Measurements/Component Compliance

Street 1 Name ROTHE HOUSE RD
Stop Condition-Street 1 StopSign
Street 2 Name JERPOINT ABBY DR
Stop Condition-Street 2 StopSign

Possible Solutions:

Remove & Replace Curb Ramp With Two New Directional Ramps or Equivalent.

Surveyor Notes:

N/A

PROW/ADA:

R304.5.1, R304.5.3

Total Cost: \$ 3200.00

| Field Measurements/Component Compliance  Compliance Description Data Compliance Description Data |                       |       |     |                             |       |
|--------------------------------------------------------------------------------------------------|-----------------------|-------|-----|-----------------------------|-------|
| N/A                                                                                              | Ramp Length (in)      | 48.5  | Yes | BlendTrans Slope (%)        | 4.4   |
| No                                                                                               | Ramp Width (in)       | 32.5  | No  | BlendTrans XSlope (%)       | 10.3  |
| N/A                                                                                              | Flare Type LT         | N/A   | N/A | Flare Type RT               | N/A   |
| N/A                                                                                              | Flare Slope LT (%)    | N/A   | N/A | Flare Slope RT (%)          | N/A   |
| N/A                                                                                              | Flare Traversable LT? | N/A   | N/A | Flare Traversable RT?       | N/A   |
| N/A                                                                                              | Landing Length (in)   | N/A   | N/A | DWS Provided?               | N/A   |
| N/A                                                                                              | Landing Width (in)    | N/A   | N/A | DWS Contrast?               | N/A   |
| N/A                                                                                              | Landing Slope (%)     | N/A   | N/A | DWS Length (in)             | N/A   |
| N/A                                                                                              | Landing X Slope (%)   | N/A   | N/A | DWS Full Width?             | N/A   |
| N/A                                                                                              | Landing Curb? (Y/N)   | N/A   | N/A | DWS Offset (in)             | N/A   |
| N/A                                                                                              | Shared Landing?       | N/A   |     |                             |       |
| N/A                                                                                              | Gutter Ponding?       | N/A   | N/A | Gutter Slope (%)            | N/A   |
| N/A                                                                                              | Gutter Lip Ht (in)    | N/A   | N/A | Gutter X Slope (%)          | N/A   |
| N/A                                                                                              | Painted X Walk1?      | No    | N/A | Painted X Walk2?            | No    |
|                                                                                                  | X Walk 1 Direction    | To SE |     | X Walk 2 Direction          | To NE |
|                                                                                                  | X Walk 1 Width (in)   | N/A   |     | X Walk 2 Width (in)         | N/A   |
|                                                                                                  | X Walk 1 Slope (%)    | 4.7   |     | X Walk 2 Slope (%)          | 0.8   |
|                                                                                                  | X Walk 1 X Slope (%)  | 10.4  |     | X Walk 2 X Slope (%)        | 4.1   |
| N/A                                                                                              | Ramp inside XWalk1?   | N/A   | N/A | Ramp inside XWalk2?         | N/A   |
|                                                                                                  | Road Slope (%)        | 8.1   |     | Clear Space?                | N/A   |
|                                                                                                  | Road X Slope (%)      | 4.8   | N/A | Clear Space to XWalk (in)   | N/A   |
| N/A                                                                                              | Any Obstructions?     | N/A   | N/A | Storm Grate/Utility Hazard? | N/A   |
|                                                                                                  | Obstruction Type      |       |     | Storm Grate/Utility Type    |       |
|                                                                                                  |                       | N/A   |     |                             | N/A   |
|                                                                                                  |                       |       | Yes | Surface Condition? (G/P)    | Good  |
| 100                                                                                              | Con 1                 |       | N/A | Curb Slope (%)              | 2.3   |