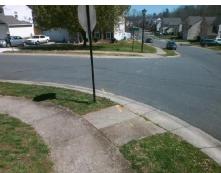

## Field Measurements/Component Compliance

Street 1 Name ROTHE HOUSE RD
Stop Condition-Street 1 StopSign
Street 2 Name JERPOINT ABBY DR
Stop Condition-Street 2 StopSign

Possible Solutions:

Remove & Replace Curb Ramp With Two New Directional Ramps or Equivalent.

Surveyor Notes:

N/A

PROW/ADA:

R304.5.1, R304.5.3

Total Cost: \$ 3200.00

| Field Measurements/Component Compliance  Compliance Description Data Compliance Description Data |                       |       |     |                             |       |
|--------------------------------------------------------------------------------------------------|-----------------------|-------|-----|-----------------------------|-------|
| N/A                                                                                              | Ramp Length (in)      | 48.5  | Yes | BlendTrans Slope (%)        | 4.4   |
| No                                                                                               | Ramp Width (in)       | 32.5  | No  | BlendTrans XSlope (%)       | 10.3  |
| N/A                                                                                              | Flare Type LT         | N/A   | N/A | Flare Type RT               | N/A   |
| N/A                                                                                              | Flare Slope LT (%)    | N/A   | N/A | Flare Slope RT (%)          | N/A   |
| N/A                                                                                              | Flare Traversable LT? | N/A   | N/A | Flare Traversable RT?       | N/A   |
| N/A                                                                                              | Landing Length (in)   | N/A   | N/A | DWS Provided?               | N/A   |
| N/A                                                                                              | Landing Width (in)    | N/A   | N/A | DWS Contrast?               | N/A   |
| N/A                                                                                              | Landing Slope (%)     | N/A   | N/A | DWS Length (in)             | N/A   |
| N/A                                                                                              | Landing X Slope (%)   | N/A   | N/A | DWS Full Width?             | N/A   |
| N/A                                                                                              | Landing Curb? (Y/N)   | N/A   | N/A | DWS Offset (in)             | N/A   |
| N/A                                                                                              | Shared Landing?       | N/A   |     |                             |       |
| N/A                                                                                              | Gutter Ponding?       | N/A   | N/A | Gutter Slope (%)            | N/A   |
| N/A                                                                                              | Gutter Lip Ht (in)    | N/A   | N/A | Gutter X Slope (%)          | N/A   |
| N/A                                                                                              | Painted X Walk1?      | No    | N/A | Painted X Walk2?            | No    |
|                                                                                                  | X Walk 1 Direction    | To SE |     | X Walk 2 Direction          | To NE |
|                                                                                                  | X Walk 1 Width (in)   | N/A   |     | X Walk 2 Width (in)         | N/A   |
|                                                                                                  | X Walk 1 Slope (%)    | 4.7   |     | X Walk 2 Slope (%)          | 0.8   |
|                                                                                                  | X Walk 1 X Slope (%)  | 10.4  |     | X Walk 2 X Slope (%)        | 4.1   |
| N/A                                                                                              | Ramp inside XWalk1?   | N/A   | N/A | Ramp inside XWalk2?         | N/A   |
|                                                                                                  | Road Slope (%)        | 8.1   |     | Clear Space?                | N/A   |
|                                                                                                  | Road X Slope (%)      | 4.8   | N/A | Clear Space to XWalk (in)   | N/A   |
| N/A                                                                                              | Any Obstructions?     | N/A   | N/A | Storm Grate/Utility Hazard? | N/A   |
|                                                                                                  | Obstruction Type      |       |     | Storm Grate/Utility Type    |       |
|                                                                                                  |                       | N/A   |     |                             | N/A   |
|                                                                                                  |                       |       | Yes | Surface Condition? (G/P)    | Good  |
| 100                                                                                              | Con 1                 |       | N/A | Curb Slope (%)              | 2.3   |