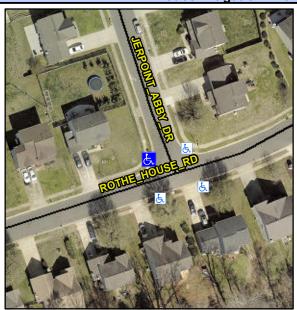

## Access Compliance Report Public Rights-of-Way (Curb Ramps)

Intersection ID: 32097Main Street: JERPOINT\_ABBY\_DRCross Street: ROTHE\_HOUSE\_RDLocation:NWADA ID: D15717765E2DRamp Type: BlendTrans1Initial Pass/Fail: FailOverall Compliance: NoSeverity Score: 42.5

## Field Measurements/Component Compliance

Street 1 Name ROTHE HOUSE RD
Stop Condition-Street 1 StopSign
Street 2 Name JERPOINT ABBY DR
Stop Condition-Street 2 StopSign

Possible Solutions:

Remove & Replace Curb Ramp With Two New Directional Ramps or Equivalent.