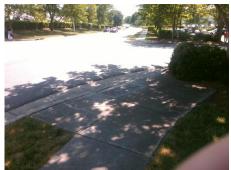

## Access Compliance Report Public Rights-of-Way (Curb Ramps)

Intersection ID: 10027410Main Street: GOLF\_ACRES\_DRCross Street: N/ALocation:SWADA ID: D169E8E0F0B3Ramp Type: BlendTrans1Initial Pass/Fail: FailOverall Compliance: NoSeverity Score:10

## Field Measurements/Component Compliance

Street 1 Name
Stop Condition-Street 1
Street 2 Name
Stop Condition-Street 2

ENTRANCE StopSign GOLD ACRES DR

None

Possible Solutions:

Remove & Replace Curb Ramp With Two New Directional Ramps or Equivalent.

Surveyor Notes:

N/A

PROW/ADA:

Not Found, R304.5.1, R304.5.3

Total Cost: \$ 3200.00

|     |                       | Data | Compliance Description |                             | Data |
|-----|-----------------------|------|------------------------|-----------------------------|------|
| N/A | Ramp Length (in)      | 47.5 | Yes                    | BlendTrans Slope (%)        | 4.1  |
| No  | Ramp Width (in)       | 44.0 | No                     | BlendTrans XSlope (%)       | 3.6  |
| N/A | Flare Type LT         | N/A  | N/A                    | Flare Type RT               | N/A  |
| N/A | Flare Slope LT (%)    | N/A  | N/A                    | Flare Slope RT (%)          | N/A  |
| N/A | Flare Traversable LT? | N/A  | N/A                    | Flare Traversable RT?       | N/A  |
| N/A | Landing Length (in)   | N/A  | N/A                    | DWS Provided?               | N/A  |
| N/A | Landing Width (in)    | N/A  | N/A                    | DWS Contrast?               | N/A  |
| N/A | Landing Slope (%)     | N/A  | N/A                    | DWS Length (in)             | N/A  |
| N/A | Landing X Slope (%)   | N/A  | N/A                    | DWS Full Width?             | N/A  |
| N/A | Landing Curb? (Y/N)   | N/A  | N/A                    | DWS Offset (in)             | N/A  |
| N/A | Shared Landing?       | N/A  |                        |                             |      |
| N/A | Gutter Ponding?       | N/A  | N/A                    | Gutter Slope (%)            | N/A  |
| N/A | Gutter Lip Ht (in)    | N/A  | N/A                    | Gutter X Slope (%)          | N/A  |
| N/A | Painted X Walk1?      | No   | N/A                    | Painted X Walk2?            | No   |
|     | X Walk 1 Direction    | То Е |                        | X Walk 2 Direction          | To N |
|     | X Walk 1 Width (in)   | N/A  |                        | X Walk 2 Width (in)         | N/A  |
|     | X Walk 1 Slope (%)    | 3.1  |                        | X Walk 2 Slope (%)          | 4.2  |
|     | X Walk 1 X Slope (%)  | 2.9  |                        | X Walk 2 X Slope (%)        | 4.5  |
| N/A | Ramp inside XWalk1?   | N/A  | N/A                    | Ramp inside XWalk2?         | N/A  |
|     | Road Slope (%)        | 0.4  |                        | Clear Space?                | N/A  |
|     | Road X Slope (%)      | 5.4  | N/A                    | Clear Space to XWalk (in)   | N/A  |
| N/A | Any Obstructions?     | N/A  | N/A                    | Storm Grate/Utility Hazard? | N/A  |
|     | Obstruction Type      |      | l                      | Storm Grate/Utility Type    |      |
|     |                       | N/A  | l                      |                             | N/A  |
|     |                       |      | Yes                    | Surface Condition? (G/P)    | Good |
|     |                       |      | No                     | Curb Slope (%)              | 11.3 |