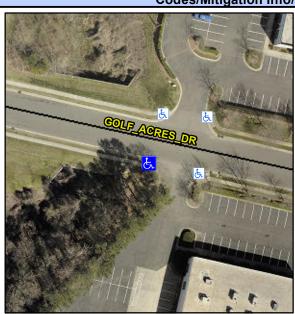

## Access Compliance Report Public Rights-of-Way (Curb Ramps)

Intersection ID: 10027410Main Street: GOLF\_ACRES\_DRCross Street: N/ALocation:SWADA ID: D169E8E0F0B3Ramp Type: BlendTrans1Initial Pass/Fail: FailOverall Compliance: NoSeverity Score:10

## Field Measurements/Component Compliance

Street 1 Name
Stop Condition-Street 1
Street 2 Name
Stop Condition-Street 2

ENTRANCE StopSign GOLD ACRES DR

None

Possible Solutions:

Remove & Replace Curb Ramp With Two New Directional Ramps or Equivalent.