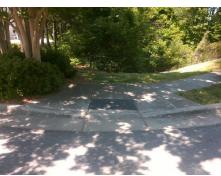

## Access Compliance Report Public Rights-of-Way (Curb Ramps)

Intersection ID: 10027410Main Street: GOLF\_ACRES\_DRCross Street: N/ALocation:SWADA ID: D169E8E0F0B3Ramp Type: BlendTrans1Initial Pass/Fail: FailOverall Compliance: NoSeverity Score:10

## Field Measurements/Component Compliance

Street 1 Name
Stop Condition-Street 1
Street 2 Name
Stop Condition-Street 2

ENTRANCE StopSign GOLD ACRES DR

None

Possible Solutions:

Remove & Replace Curb Ramp With Two New Directional Ramps or Equivalent.

Surveyor Notes:

N/A

PROW/ADA:

Not Found, R304.5.1, R304.5.3

Total Cost: \$ 3200.00

|     |                       | Data | Compliance Description |                             | Data |
|-----|-----------------------|------|------------------------|-----------------------------|------|
| N/A | Ramp Length (in)      | 47.5 | Yes                    | BlendTrans Slope (%)        | 4.1  |
| No  | Ramp Width (in)       | 44.0 | No                     | BlendTrans XSlope (%)       | 3.6  |
| N/A | Flare Type LT         | N/A  | N/A                    | Flare Type RT               | N/A  |
| N/A | Flare Slope LT (%)    | N/A  | N/A                    | Flare Slope RT (%)          | N/A  |
| N/A | Flare Traversable LT? | N/A  | N/A                    | Flare Traversable RT?       | N/A  |
| N/A | Landing Length (in)   | N/A  | N/A                    | DWS Provided?               | N/A  |
| N/A | Landing Width (in)    | N/A  | N/A                    | DWS Contrast?               | N/A  |
| N/A | Landing Slope (%)     | N/A  | N/A                    | DWS Length (in)             | N/A  |
| N/A | Landing X Slope (%)   | N/A  | N/A                    | DWS Full Width?             | N/A  |
| N/A | Landing Curb? (Y/N)   | N/A  | N/A                    | DWS Offset (in)             | N/A  |
| N/A | Shared Landing?       | N/A  |                        |                             |      |
| N/A | Gutter Ponding?       | N/A  | N/A                    | Gutter Slope (%)            | N/A  |
| N/A | Gutter Lip Ht (in)    | N/A  | N/A                    | Gutter X Slope (%)          | N/A  |
| N/A | Painted X Walk1?      | No   | N/A                    | Painted X Walk2?            | No   |
|     | X Walk 1 Direction    | То Е |                        | X Walk 2 Direction          | To N |
|     | X Walk 1 Width (in)   | N/A  |                        | X Walk 2 Width (in)         | N/A  |
|     | X Walk 1 Slope (%)    | 3.1  |                        | X Walk 2 Slope (%)          | 4.2  |
|     | X Walk 1 X Slope (%)  | 2.9  |                        | X Walk 2 X Slope (%)        | 4.5  |
| N/A | Ramp inside XWalk1?   | N/A  | N/A                    | Ramp inside XWalk2?         | N/A  |
|     | Road Slope (%)        | 0.4  |                        | Clear Space?                | N/A  |
|     | Road X Slope (%)      | 5.4  | N/A                    | Clear Space to XWalk (in)   | N/A  |
| N/A | Any Obstructions?     | N/A  | N/A                    | Storm Grate/Utility Hazard? | N/A  |
|     | Obstruction Type      |      | l                      | Storm Grate/Utility Type    |      |
|     |                       | N/A  | l                      |                             | N/A  |
|     |                       |      | Yes                    | Surface Condition? (G/P)    | Good |
|     |                       |      | No                     | Curb Slope (%)              | 11.3 |