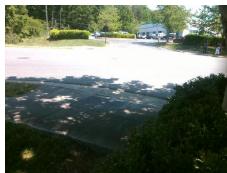

## Access Compliance Report Public Rights-of-Way (Curb Ramps)

Intersection ID: 10027410Main Street: GOLF\_ACRES\_DRCross Street: N/ALocation:SWADA ID: D169E8E0F0B3Ramp Type: BlendTrans1Initial Pass/Fail: FailOverall Compliance: NoSeverity Score:10

## Field Measurements/Component Compliance

Street 1 Name
Stop Condition-Street 1
Street 2 Name
Stop Condition-Street 2

ENTRANCE StopSign GOLD ACRES DR

None

Possible Solutions:

Remove & Replace Curb Ramp With Two New Directional Ramps or Equivalent.

Surveyor Notes:

N/A

PROW/ADA:

Not Found, R304.5.1, R304.5.3

Total Cost: \$ 3200.00

|     |                       | Data | Compliance Description |                             | Data |
|-----|-----------------------|------|------------------------|-----------------------------|------|
| N/A | Ramp Length (in)      | 47.5 | Yes                    | BlendTrans Slope (%)        | 4.1  |
| No  | Ramp Width (in)       | 44.0 | No                     | BlendTrans XSlope (%)       | 3.6  |
| N/A | Flare Type LT         | N/A  | N/A                    | Flare Type RT               | N/A  |
| N/A | Flare Slope LT (%)    | N/A  | N/A                    | Flare Slope RT (%)          | N/A  |
| N/A | Flare Traversable LT? | N/A  | N/A                    | Flare Traversable RT?       | N/A  |
| N/A | Landing Length (in)   | N/A  | N/A                    | DWS Provided?               | N/A  |
| N/A | Landing Width (in)    | N/A  | N/A                    | DWS Contrast?               | N/A  |
| N/A | Landing Slope (%)     | N/A  | N/A                    | DWS Length (in)             | N/A  |
| N/A | Landing X Slope (%)   | N/A  | N/A                    | DWS Full Width?             | N/A  |
| N/A | Landing Curb? (Y/N)   | N/A  | N/A                    | DWS Offset (in)             | N/A  |
| N/A | Shared Landing?       | N/A  |                        |                             |      |
| N/A | Gutter Ponding?       | N/A  | N/A                    | Gutter Slope (%)            | N/A  |
| N/A | Gutter Lip Ht (in)    | N/A  | N/A                    | Gutter X Slope (%)          | N/A  |
| N/A | Painted X Walk1?      | No   | N/A                    | Painted X Walk2?            | No   |
|     | X Walk 1 Direction    | То Е |                        | X Walk 2 Direction          | To N |
|     | X Walk 1 Width (in)   | N/A  |                        | X Walk 2 Width (in)         | N/A  |
|     | X Walk 1 Slope (%)    | 3.1  |                        | X Walk 2 Slope (%)          | 4.2  |
|     | X Walk 1 X Slope (%)  | 2.9  |                        | X Walk 2 X Slope (%)        | 4.5  |
| N/A | Ramp inside XWalk1?   | N/A  | N/A                    | Ramp inside XWalk2?         | N/A  |
|     | Road Slope (%)        | 0.4  |                        | Clear Space?                | N/A  |
|     | Road X Slope (%)      | 5.4  | N/A                    | Clear Space to XWalk (in)   | N/A  |
| N/A | Any Obstructions?     | N/A  | N/A                    | Storm Grate/Utility Hazard? | N/A  |
|     | Obstruction Type      |      | l                      | Storm Grate/Utility Type    |      |
|     |                       | N/A  | l                      |                             | N/A  |
|     |                       |      | Yes                    | Surface Condition? (G/P)    | Good |
|     |                       |      | No                     | Curb Slope (%)              | 11.3 |