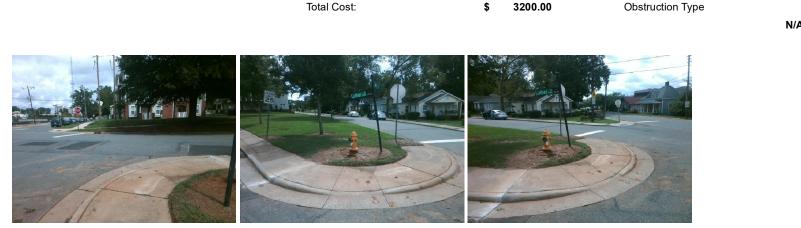

## Access Compliance Report Public Rights-of-Way (Curb Ramps)

| Intersection ID: 14147 Main Street: CHERRY_ST Cross Street: LUTHER_ST |                |                              |         |                                                |                       |       |                        | Location:                   | SE    |
|-----------------------------------------------------------------------|----------------|------------------------------|---------|------------------------------------------------|-----------------------|-------|------------------------|-----------------------------|-------|
|                                                                       |                |                              |         |                                                |                       |       |                        |                             |       |
| ADA ID: D1777FE70117 Ramp Type: PerpDiag                              |                |                              | Initial | Initial Pass/Fail: Fail Overall Compliance: No |                       |       |                        | o Severity Score:           | 18.75 |
| Codes/Mitigation Info/Possible Solution                               |                |                              |         | Field Measurements/Component Compliance        |                       |       |                        |                             |       |
|                                                                       |                | Possible Solutions:          |         | Compliance Description Data                    |                       |       | Compliance Description |                             | Data  |
|                                                                       |                | Remove & Replace Curb Ramp   |         | N/A                                            | Ramp Length (in)      | 60.0  | Yes                    | Ramp Slope (%)              | 6.3   |
|                                                                       |                | Two New Directional Ramps or | r       | No                                             | Ramp Width (in)       | 33.5  | No                     | Ramp XSlope (%)             | 3.2   |
|                                                                       |                | Equivalent.                  |         | N/A                                            | Flare Type LT         | N/A   | N/A                    | Flare Type RT               | N/A   |
|                                                                       |                |                              |         | N/A                                            | Flare Slope LT (%)    | N/A   | N/A                    | Flare Slope RT (%)          | N/A   |
|                                                                       |                |                              |         | N/A                                            | Flare Traversable LT? | N/A   | N/A                    | Flare Traversable RT?       | N/A   |
|                                                                       |                |                              |         | N/A                                            | Landing Length (in)   | N/A   | N/A                    | DWS Provided?               | N/A   |
|                                                                       |                | Surveyor Notes:              |         | N/A                                            | Landing Width (in)    | N/A   | N/A                    | DWS Contrast?               | N/A   |
|                                                                       |                | N/A                          |         | N/A                                            | Landing Slope (%)     | N/A   | N/A                    | DWS Length (in)             | N/A   |
|                                                                       |                |                              |         | N/A                                            | Landing X Slope (%)   | N/A   | N/A                    | DWS Full Width?             | N/A   |
| 6                                                                     |                |                              |         | N/A                                            | Landing Curb? (Y/N)   | N/A   | N/A                    | DWS Offset (in)             | N/A   |
|                                                                       |                |                              |         | N/A                                            | Shared Landing?       | N/A   |                        |                             |       |
|                                                                       |                | PROW/ADA:                    |         | N/A                                            | Gutter Ponding?       | N/A   | N/A                    | Gutter Slope (%)            | N/A   |
| 2 30 1 2 30                                                           |                | R304.5.1, R304.5.3           |         | N/A                                            | Gutter Lip Ht (in)    | N/A   | N/A                    | Gutter X Slope (%)          | N/A   |
|                                                                       | and the second |                              |         | N/A                                            | Painted X Walk1?      | No    | N/A                    | Painted X Walk2?            | No    |
|                                                                       |                |                              |         |                                                | X Walk 1 Direction    | To SW |                        | X Walk 2 Direction          | To N  |
| to and all a little and a little and a                                | 1 21           |                              |         | N/A                                            | X Walk 1 Width (in)   | N/A   | N/A                    | X Walk 2 Width (in)         | N/A   |
| Street 1 Name                                                         | LUTHER ST      |                              |         |                                                | X Walk 1 Slope (%)    | 3.0   |                        | X Walk 2 Slope (%)          | 1.0   |
| Stop Condition-Street 2                                               | StopSign       |                              |         |                                                | X Walk 1 X Slope (%)  | 3.6   |                        | X Walk 2 X Slope (%)        | 3.1   |
| Street 2 Name                                                         | MAIN ST        |                              |         | N/A                                            | Ramp inside XWalk1?   | N/A   | N/A                    | Ramp inside XWalk2?         | N/A   |
| Stop Condition-Street 1                                               | StopSign       |                              |         |                                                | Road Slope (%)        | 2.1   | N/A                    | Clear Space?                | N/A   |
|                                                                       |                |                              |         |                                                | Road X Slope (%)      | 2.5   | N/A                    | Clear Space to XWalk (in)   | N/A   |
|                                                                       |                |                              |         | N/A                                            | Any Obstructions?     | N/A   | N/A                    | Storm Grate/Utility Hazard? | N/A   |
|                                                                       |                | Total Cost: \$               | 3200.00 |                                                | Obstruction Type      |       |                        | Storm Grate/Utility Type    |       |
|                                                                       |                |                              |         |                                                |                       | N/A   |                        |                             | N/A   |
|                                                                       |                |                              |         |                                                |                       |       |                        |                             |       |

**Yes** Surface Condition? (G/P)

Good