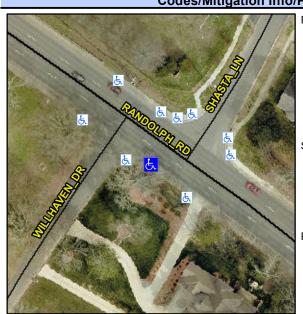

## Access Compliance Report Public Rights-of-Way (Curb Ramps)

Intersection ID: 18984 Main Street: RANDOLPH\_RD Cross Street: SHASTA\_LN Location: W

ADA ID: D17CBD4427BE Ramp Type: Perp Initial Pass/Fail: Fail Overall Compliance: No Severity Score: 12.5

## Field Measurements/Component Compliance

Street 1 Name RANDOLPH RD
Stop Condition-Street 2 None
Street 2 Name N/A
Stop Condition-Street 1 N/A

Possible Solutions:

Remove & Replace Entire Ramp.

Surveyor Notes:

N/A

PROW/ADA:

Not Found, R304.2.2

Total Cost: \$ 1850.00

| Field Measurements/Component Compnance |                       |       |                        |                             |      |
|----------------------------------------|-----------------------|-------|------------------------|-----------------------------|------|
| Compliance Description                 |                       | Data  | Compliance Description |                             | Data |
| N/A                                    | Ramp Length (in)      | 71.5  | No                     | Ramp Slope (%)              | 9.1  |
| Yes                                    | Ramp Width (in)       | 48.0  | Yes                    | Ramp XSlope (%)             | 0.6  |
| N/A                                    | Flare Type LT         | N/A   | N/A                    | Flare Type RT               | N/A  |
| N/A                                    | Flare Slope LT (%)    | N/A   | N/A                    | Flare Slope RT (%)          | N/A  |
| N/A                                    | Flare Traversable LT? | N/A   | N/A                    | Flare Traversable RT?       | N/A  |
| N/A                                    | Landing Length (in)   | N/A   | N/A                    | DWS Provided?               | N/A  |
| N/A                                    | Landing Width (in)    | N/A   | N/A                    | DWS Contrast?               | N/A  |
| N/A                                    | Landing Slope (%)     | N/A   | N/A                    | DWS Length (in)             | N/A  |
| N/A                                    | Landing X Slope (%)   | N/A   | N/A                    | DWS Full Width?             | N/A  |
| N/A                                    | Landing Curb? (Y/N)   | N/A   | N/A                    | DWS Offset (in)             | N/A  |
| N/A                                    | Shared Landing?       | N/A   |                        |                             |      |
| N/A                                    | Gutter Ponding?       | N/A   | N/A                    | Gutter Slope (%)            | N/A  |
| N/A                                    | Gutter Lip Ht (in)    | N/A   | N/A                    | Gutter X Slope (%)          | N/A  |
| N/A                                    | Painted X Walk1?      | No    | N/A                    | Painted X Walk2?            | N/A  |
|                                        | X Walk 1 Direction    | To NE |                        | X Walk 2 Direction          | N/A  |
| N/A                                    | X Walk 1 Width (in)   | N/A   | N/A                    | X Walk 2 Width (in)         | N/A  |
|                                        | X Walk 1 Slope (%)    | 3.8   |                        | X Walk 2 Slope (%)          | N/A  |
|                                        | X Walk 1 X Slope (%)  | 1.8   |                        | X Walk 2 X Slope (%)        | N/A  |
| N/A                                    | Ramp inside XWalk1?   | N/A   | N/A                    | Ramp inside XWalk2?         | N/A  |
|                                        | Road Slope (%)        | N/A   | N/A                    | Clear Space?                | N/A  |
|                                        | Road X Slope (%)      | N/A   | N/A                    | Clear Space to XWalk (in)   | N/A  |
| N/A                                    | Any Obstructions?     | N/A   | N/A                    | Storm Grate/Utility Hazard? | N/A  |
|                                        | Obstruction Type      |       |                        | Storm Grate/Utility Type    |      |
|                                        |                       | N/A   |                        |                             | N/A  |
|                                        |                       |       | Yes                    | Surface Condition? (G/P)    | Good |