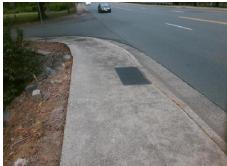

## Field Measurements/Component Compliance

Street 1 Name RANDOLPH RD
Stop Condition-Street 2 None
Street 2 Name N/A
Stop Condition-Street 1 N/A

Possible Solutions:

Remove & Replace Entire Ramp.

Surveyor Notes:

N/A

PROW/ADA:

Not Found, R304.2.2

Total Cost: \$ 1850.00

| Field Measurements/Component Compnance |                       |       |                        |                             |      |
|----------------------------------------|-----------------------|-------|------------------------|-----------------------------|------|
| Compliance Description                 |                       | Data  | Compliance Description |                             | Data |
| N/A                                    | Ramp Length (in)      | 71.5  | No                     | Ramp Slope (%)              | 9.1  |
| Yes                                    | Ramp Width (in)       | 48.0  | Yes                    | Ramp XSlope (%)             | 0.6  |
| N/A                                    | Flare Type LT         | N/A   | N/A                    | Flare Type RT               | N/A  |
| N/A                                    | Flare Slope LT (%)    | N/A   | N/A                    | Flare Slope RT (%)          | N/A  |
| N/A                                    | Flare Traversable LT? | N/A   | N/A                    | Flare Traversable RT?       | N/A  |
| N/A                                    | Landing Length (in)   | N/A   | N/A                    | DWS Provided?               | N/A  |
| N/A                                    | Landing Width (in)    | N/A   | N/A                    | DWS Contrast?               | N/A  |
| N/A                                    | Landing Slope (%)     | N/A   | N/A                    | DWS Length (in)             | N/A  |
| N/A                                    | Landing X Slope (%)   | N/A   | N/A                    | DWS Full Width?             | N/A  |
| N/A                                    | Landing Curb? (Y/N)   | N/A   | N/A                    | DWS Offset (in)             | N/A  |
| N/A                                    | Shared Landing?       | N/A   |                        |                             |      |
| N/A                                    | Gutter Ponding?       | N/A   | N/A                    | Gutter Slope (%)            | N/A  |
| N/A                                    | Gutter Lip Ht (in)    | N/A   | N/A                    | Gutter X Slope (%)          | N/A  |
| N/A                                    | Painted X Walk1?      | No    | N/A                    | Painted X Walk2?            | N/A  |
|                                        | X Walk 1 Direction    | To NE |                        | X Walk 2 Direction          | N/A  |
| N/A                                    | X Walk 1 Width (in)   | N/A   | N/A                    | X Walk 2 Width (in)         | N/A  |
|                                        | X Walk 1 Slope (%)    | 3.8   |                        | X Walk 2 Slope (%)          | N/A  |
|                                        | X Walk 1 X Slope (%)  | 1.8   |                        | X Walk 2 X Slope (%)        | N/A  |
| N/A                                    | Ramp inside XWalk1?   | N/A   | N/A                    | Ramp inside XWalk2?         | N/A  |
|                                        | Road Slope (%)        | N/A   | N/A                    | Clear Space?                | N/A  |
|                                        | Road X Slope (%)      | N/A   | N/A                    | Clear Space to XWalk (in)   | N/A  |
| N/A                                    | Any Obstructions?     | N/A   | N/A                    | Storm Grate/Utility Hazard? | N/A  |
|                                        | Obstruction Type      |       |                        | Storm Grate/Utility Type    |      |
|                                        |                       | N/A   |                        |                             | N/A  |
|                                        |                       |       | Yes                    | Surface Condition? (G/P)    | Good |