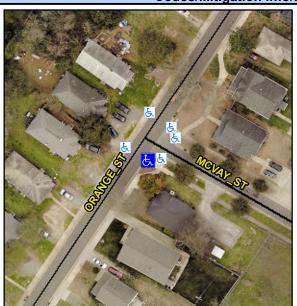

Good

11.6

Intersection ID: 51776 Main Street: MCVAY\_ST **Cross Street: ORANGE ST** Location: S Ramp Type: Directional1 Initial Pass/Fail: Pass **Overall Compliance: No Severity Score:** 0.25 ADA ID: D17D71C4A972

## Field Measurements/Component Compliance

Yes

N/A No

| Street 1 Name           | ORANGE ST |
|-------------------------|-----------|
| Stop Condition-Street 1 | None      |
| Street 2 Name           | N/A       |
| Stop Condition-Street 2 | N/A       |