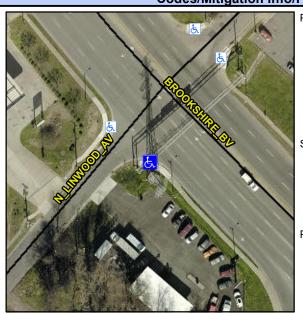

## Access Compliance Report Public Rights-of-Way (Curb Ramps)

Intersection ID: 8276 Main Street: BROOKSHIRE\_BV Cross Street: N\_LINWOOD\_AV Location: SE

ADA ID: D17E3E8825B5 Ramp Type: Para Initial Pass/Fail: Fail Overall Compliance: No Severity Score: 13.75

## Field Measurements/Component Compliance

Street 1 Name

N LINWOOD AV
Stop Condition-Street 1
StopSign
Street 2 Name
N/A
Stop Condition-Street 2
N/A

Possible Solutions:

Remove & Replace Entire Ramp.

No RT SW, RT RP < 5%