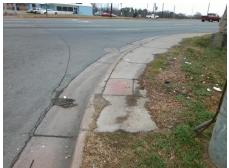

## Field Measurements/Component Compliance

Street 1 Name

N LINWOOD AV
Stop Condition-Street 1
StopSign
Street 2 Name
N/A
Stop Condition-Street 2
N/A

Possible Solutions:

Remove & Replace Entire Ramp.

No RT SW, RT RP < 5%

PROW/ADA:

R304.3.2, R304.5.3

Total Cost: \$ 1600.00

| Compliance Description Data Compliance Description Data |                      |       |     |                             |      |
|---------------------------------------------------------|----------------------|-------|-----|-----------------------------|------|
| N/A                                                     | Ramp Length LT (in)  | 42.0  | N/A | Ramp Length RT (in)         | 46.0 |
| Yes                                                     | Ramp Width LT (in)   | 53.0  | Yes | Ramp Width RT (in)          | 53.0 |
| No                                                      | . ,                  | 11.9  | l   | . ,                         | 3.1  |
|                                                         | Ramp Slope LT (%)    |       | Yes | Ramp Slope RT (%)           |      |
| Yes                                                     | Ramp XSlope LT (%)   | 1.3   | No  | Ramp XSlope RT (%)          | 2.9  |
| N/A                                                     | Landing Length (in)  | N/A   | N/A | DWS Provided?               | N/A  |
| N/A                                                     | Landing Width (in)   | N/A   | N/A | DWS Contrast?               | N/A  |
| N/A                                                     | Landing Slope (%)    | N/A   | N/A | DWS Length (in)             | N/A  |
| N/A                                                     | Landing X Slope (%)  | N/A   | N/A | DWS Full Width?             | N/A  |
| N/A                                                     | Landing Curb? (Y/N)  | N/A   | N/A | DWS Offset (in)             | N/A  |
| N/A                                                     | Shared Landing?      | N/A   |     |                             |      |
| N/A                                                     | Gutter Ponding?      | N/A   | N/A | Gutter Slope (%)            | N/A  |
| N/A                                                     | Gutter Lip Ht (in)   | N/A   | N/A | Gutter X Slope (%)          | N/A  |
| N/A                                                     | Painted X Walk1?     | No    | N/A | Painted X Walk2?            | N/A  |
|                                                         | X Walk 1 Direction   | To NW |     | X Walk 2 Direction          | N/A  |
| N/A                                                     | X Walk 1 Width (in)  | N/A   | N/A | X Walk 2 Width (in)         | N/A  |
|                                                         | X Walk 1 Slope (%)   | 0.2   |     | X Walk 2 Slope (%)          | N/A  |
|                                                         | X Walk 1 X Slope (%) | 6.8   |     | X Walk 2 X Slope (%)        | N/A  |
| N/A                                                     | Ramp inside XWalk1?  | N/A   | N/A | Ramp inside XWalk2?         | N/A  |
|                                                         | Road Slope (%)       | N/A   | N/A | Clear Space?                | N/A  |
|                                                         | Road X Slope (%)     | N/A   | N/A | Clear Space to XWalk (in)   | N/A  |
| N/A                                                     | Any Obstructions?    | N/A   | N/A | Storm Grate/Utility Hazard? | N/A  |
|                                                         | Obstruction Type     |       |     | Storm Grate/Utility Type    |      |
|                                                         |                      | N/A   |     |                             | N/A  |
|                                                         |                      |       | Yes | Surface Condition? (G/P)    | Good |
|                                                         |                      |       | N/A | Curb Slope (%)              | 13.4 |
|                                                         |                      |       |     |                             |      |