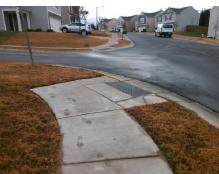

Remove & Replace Curb Ramp With Two New Directional Ramps or Equivalent.

Surveyor Notes:

N/A

PROW/ADA:

Not Found, R304.5.3

Total Cost: \$ 3200.00

| Field Measurements/Component Compliance |                        |                       |       |                        |                            |               |
|-----------------------------------------|------------------------|-----------------------|-------|------------------------|----------------------------|---------------|
|                                         | Compliance Description |                       | Data  | Compliance Description |                            | Data          |
|                                         | N/A                    | Ramp Length (in)      | 51.0  | Yes                    | Ramp Slope (%)             | 7.2           |
|                                         | Yes                    | Ramp Width (in)       | 48.0  | No                     | Ramp XSlope (%)            | 7.9           |
|                                         | N/A                    | Flare Type LT         | N/A   | N/A                    | Flare Type RT              | N/A           |
|                                         | N/A                    | Flare Slope LT (%)    | N/A   | N/A                    | Flare Slope RT (%)         | N/A           |
|                                         | N/A                    | Flare Traversable LT? | N/A   | N/A                    | Flare Traversable RT?      | N/A           |
|                                         | N/A                    | Landing Length (in)   | N/A   | N/A                    | DWS Provided?              | N/A           |
|                                         | N/A                    | Landing Width (in)    | N/A   | N/A                    | DWS Contrast?              | N/A           |
|                                         | N/A                    | Landing Slope (%)     | N/A   | N/A                    | DWS Length (in)            | N/A           |
|                                         | N/A                    | Landing X Slope (%)   | N/A   | N/A                    | DWS Full Width?            | N/A           |
|                                         | N/A                    | Landing Curb? (Y/N)   | N/A   | N/A                    | DWS Offset (in)            | N/A           |
|                                         | N/A                    | Shared Landing?       | N/A   |                        |                            |               |
|                                         | N/A                    | Gutter Ponding?       | N/A   | N/A                    | Gutter Slope (%)           | N/A           |
|                                         | N/A                    | Gutter Lip Ht (in)    | N/A   | N/A                    | Gutter X Slope (%)         | N/A           |
|                                         | N/A                    | Painted X Walk1?      | No    | N/A                    | Painted X Walk2?           | No            |
|                                         |                        | X Walk 1 Direction    | To SW |                        | X Walk 2 Direction         | To SE         |
|                                         | N/A                    | X Walk 1 Width (in)   | N/A   | N/A                    | X Walk 2 Width (in)        | N/A           |
|                                         |                        | X Walk 1 Slope (%)    | 0.7   |                        | X Walk 2 Slope (%)         | 7.3           |
|                                         |                        | X Walk 1 X Slope (%)  | 9.6   |                        | X Walk 2 X Slope (%)       | 2.0           |
|                                         | N/A                    | Ramp inside XWalk1?   | N/A   | N/A                    | Ramp inside XWalk2?        | N/A           |
|                                         |                        | Road Slope (%)        | 6.3   | N/A                    | Clear Space?               | N/A           |
|                                         |                        | Road X Slope (%)      | 3.9   | N/A                    | Clear Space to XWalk (in)  | N/A           |
|                                         | N/A                    | Any Obstructions?     | N/A   | N/A                    | Storm Grate/Utility Hazard | i? <b>N/A</b> |
|                                         |                        | Obstruction Type      |       |                        | Storm Grate/Utility Type   |               |
|                                         |                        |                       | N/A   |                        |                            | N/A           |
|                                         |                        |                       |       | Yes                    | Surface Condition? (G/P)   | Good          |
| -                                       |                        |                       |       |                        |                            |               |