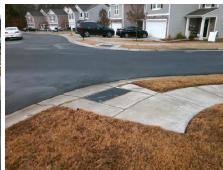

Remove & Replace Curb Ramp With Two New Directional Ramps or Equivalent.

Surveyor Notes:

N/A

PROW/ADA:

Not Found, R304.5.3

Total Cost: \$ 3200.00

| Field Measurements/Component Compliance |                        |                       |       |                        |                            |               |
|-----------------------------------------|------------------------|-----------------------|-------|------------------------|----------------------------|---------------|
|                                         | Compliance Description |                       | Data  | Compliance Description |                            | Data          |
|                                         | N/A                    | Ramp Length (in)      | 51.0  | Yes                    | Ramp Slope (%)             | 7.2           |
|                                         | Yes                    | Ramp Width (in)       | 48.0  | No                     | Ramp XSlope (%)            | 7.9           |
|                                         | N/A                    | Flare Type LT         | N/A   | N/A                    | Flare Type RT              | N/A           |
|                                         | N/A                    | Flare Slope LT (%)    | N/A   | N/A                    | Flare Slope RT (%)         | N/A           |
|                                         | N/A                    | Flare Traversable LT? | N/A   | N/A                    | Flare Traversable RT?      | N/A           |
|                                         | N/A                    | Landing Length (in)   | N/A   | N/A                    | DWS Provided?              | N/A           |
|                                         | N/A                    | Landing Width (in)    | N/A   | N/A                    | DWS Contrast?              | N/A           |
|                                         | N/A                    | Landing Slope (%)     | N/A   | N/A                    | DWS Length (in)            | N/A           |
|                                         | N/A                    | Landing X Slope (%)   | N/A   | N/A                    | DWS Full Width?            | N/A           |
|                                         | N/A                    | Landing Curb? (Y/N)   | N/A   | N/A                    | DWS Offset (in)            | N/A           |
|                                         | N/A                    | Shared Landing?       | N/A   |                        |                            |               |
|                                         | N/A                    | Gutter Ponding?       | N/A   | N/A                    | Gutter Slope (%)           | N/A           |
|                                         | N/A                    | Gutter Lip Ht (in)    | N/A   | N/A                    | Gutter X Slope (%)         | N/A           |
|                                         | N/A                    | Painted X Walk1?      | No    | N/A                    | Painted X Walk2?           | No            |
|                                         |                        | X Walk 1 Direction    | To SW |                        | X Walk 2 Direction         | To SE         |
|                                         | N/A                    | X Walk 1 Width (in)   | N/A   | N/A                    | X Walk 2 Width (in)        | N/A           |
|                                         |                        | X Walk 1 Slope (%)    | 0.7   |                        | X Walk 2 Slope (%)         | 7.3           |
|                                         |                        | X Walk 1 X Slope (%)  | 9.6   |                        | X Walk 2 X Slope (%)       | 2.0           |
|                                         | N/A                    | Ramp inside XWalk1?   | N/A   | N/A                    | Ramp inside XWalk2?        | N/A           |
|                                         |                        | Road Slope (%)        | 6.3   | N/A                    | Clear Space?               | N/A           |
|                                         |                        | Road X Slope (%)      | 3.9   | N/A                    | Clear Space to XWalk (in)  | N/A           |
|                                         | N/A                    | Any Obstructions?     | N/A   | N/A                    | Storm Grate/Utility Hazard | i? <b>N/A</b> |
|                                         |                        | Obstruction Type      |       |                        | Storm Grate/Utility Type   |               |
|                                         |                        |                       | N/A   |                        |                            | N/A           |
|                                         |                        |                       |       | Yes                    | Surface Condition? (G/P)   | Good          |
| -                                       |                        |                       |       |                        |                            |               |