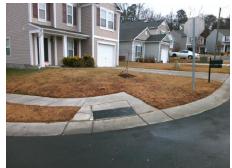

Remove & Replace Curb Ramp With Two New Directional Ramps or Equivalent.

Surveyor Notes:

N/A

PROW/ADA:

Not Found, R304.5.3

Total Cost: \$ 3200.00

| Field Measurements/Component Compliance |                        |                       |       |                        |                            |               |
|-----------------------------------------|------------------------|-----------------------|-------|------------------------|----------------------------|---------------|
|                                         | Compliance Description |                       | Data  | Compliance Description |                            | Data          |
|                                         | N/A                    | Ramp Length (in)      | 51.0  | Yes                    | Ramp Slope (%)             | 7.2           |
|                                         | Yes                    | Ramp Width (in)       | 48.0  | No                     | Ramp XSlope (%)            | 7.9           |
|                                         | N/A                    | Flare Type LT         | N/A   | N/A                    | Flare Type RT              | N/A           |
|                                         | N/A                    | Flare Slope LT (%)    | N/A   | N/A                    | Flare Slope RT (%)         | N/A           |
|                                         | N/A                    | Flare Traversable LT? | N/A   | N/A                    | Flare Traversable RT?      | N/A           |
|                                         | N/A                    | Landing Length (in)   | N/A   | N/A                    | DWS Provided?              | N/A           |
|                                         | N/A                    | Landing Width (in)    | N/A   | N/A                    | DWS Contrast?              | N/A           |
|                                         | N/A                    | Landing Slope (%)     | N/A   | N/A                    | DWS Length (in)            | N/A           |
|                                         | N/A                    | Landing X Slope (%)   | N/A   | N/A                    | DWS Full Width?            | N/A           |
|                                         | N/A                    | Landing Curb? (Y/N)   | N/A   | N/A                    | DWS Offset (in)            | N/A           |
|                                         | N/A                    | Shared Landing?       | N/A   |                        |                            |               |
|                                         | N/A                    | Gutter Ponding?       | N/A   | N/A                    | Gutter Slope (%)           | N/A           |
|                                         | N/A                    | Gutter Lip Ht (in)    | N/A   | N/A                    | Gutter X Slope (%)         | N/A           |
|                                         | N/A                    | Painted X Walk1?      | No    | N/A                    | Painted X Walk2?           | No            |
|                                         |                        | X Walk 1 Direction    | To SW |                        | X Walk 2 Direction         | To SE         |
|                                         | N/A                    | X Walk 1 Width (in)   | N/A   | N/A                    | X Walk 2 Width (in)        | N/A           |
|                                         |                        | X Walk 1 Slope (%)    | 0.7   |                        | X Walk 2 Slope (%)         | 7.3           |
|                                         |                        | X Walk 1 X Slope (%)  | 9.6   |                        | X Walk 2 X Slope (%)       | 2.0           |
|                                         | N/A                    | Ramp inside XWalk1?   | N/A   | N/A                    | Ramp inside XWalk2?        | N/A           |
|                                         |                        | Road Slope (%)        | 6.3   | N/A                    | Clear Space?               | N/A           |
|                                         |                        | Road X Slope (%)      | 3.9   | N/A                    | Clear Space to XWalk (in)  | N/A           |
|                                         | N/A                    | Any Obstructions?     | N/A   | N/A                    | Storm Grate/Utility Hazard | i? <b>N/A</b> |
|                                         |                        | Obstruction Type      |       |                        | Storm Grate/Utility Type   |               |
|                                         |                        |                       | N/A   |                        |                            | N/A           |
|                                         |                        |                       |       | Yes                    | Surface Condition? (G/P)   | Good          |
| -                                       |                        |                       |       |                        |                            |               |