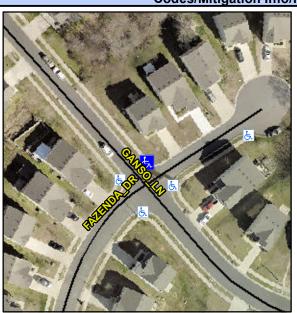

## Access Compliance Report Public Rights-of-Way (Curb Ramps)

Intersection ID: 48304 Main Street: FAZENDA\_DR Cross Street: GANSO\_LN Location: N

ADA ID: D186696020EE Ramp Type: PerpDiag Initial Pass/Fail: Fail Overall Compliance: No Severity Score: 25

Codes/Mitigation Info/Possible Solution

Field Measurements/Component Compliance

Street 1 Name
Stop Condition-Street 2
Street 2 Name
Stop Condition-Street 1

GANSO LN None FAZENDA DR StopSign Possible Solutions: