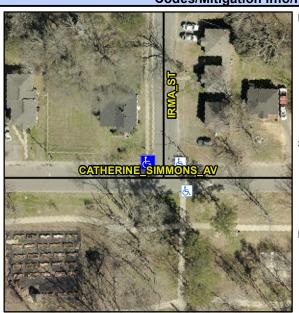

## Access Compliance Report Public Rights-of-Way (Curb Ramps)

Intersection ID: 8303 Main Street: IRMA\_ST Cross Street: CATHERINE\_SIMMONS\_AV Location: NW

ADA ID: D18AB4649A7B Ramp Type: Perp Initial Pass/Fail: Fail Overall Compliance: No Severity Score: 48.75