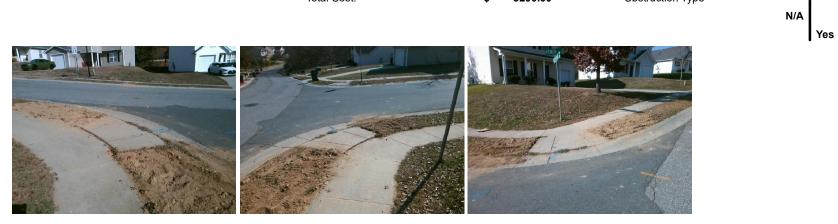

## Access Compliance Report Public Rights-of-Way (Curb Ramps)

|                                                         |                                              | •                            |         | -                                              |                       |           |                             |                             |       |
|---------------------------------------------------------|----------------------------------------------|------------------------------|---------|------------------------------------------------|-----------------------|-----------|-----------------------------|-----------------------------|-------|
| Intersection ID: 45282                                  | Intersection ID: 45282 Main Street: ARWEN_RD |                              |         | Street:                                        | VALLEY_RIDGE_RD       | Location: | NW                          |                             |       |
| ADA ID: D19370BD60A1                                    | 70BD60A1 Ramp Type: PerpDiag                 |                              |         | Initial Pass/Fail: Fail Overall Compliance: No |                       |           |                             | o Severity Score:           | 72.5  |
| Codes/Mitigation Info/Possible Solution                 |                                              |                              |         | Field Measurements/Component Compliance        |                       |           |                             |                             |       |
|                                                         |                                              | Possible Solutions:          |         | Compliance Description                         |                       |           | Data Compliance Description |                             | Data  |
|                                                         |                                              | Remove & Replace Curb Ramp V | Nith    | N/A                                            | Ramp Length (in)      | 49.0      | No                          | Ramp Slope (%)              | 10.8  |
|                                                         |                                              | Two New Directional Ramps or |         | No                                             | Ramp Width (in)       | 26.0      | No                          | Ramp XSlope (%)             | 14.0  |
|                                                         |                                              | Equivalent.                  |         | N/A                                            | Flare Type LT         | N/A       | N/A                         | Flare Type RT               | N/A   |
|                                                         | 1 OK. S                                      |                              |         | N/A                                            | Flare Slope LT (%)    | N/A       | N/A                         | Flare Slope RT (%)          | N/A   |
|                                                         | 450                                          |                              |         | N/A                                            | Flare Traversable LT? | N/A       | N/A                         | Flare Traversable RT?       | N/A   |
| Carlos Carlos                                           | h and h                                      |                              |         | N/A                                            | Landing Length (in)   | N/A       | N/A                         | DWS Provided?               | N/A   |
|                                                         |                                              | Surveyor Notes:              |         | N/A                                            | Landing Width (in)    | N/A       | N/A                         | DWS Contrast?               | N/A   |
| B B B                                                   | Non al                                       | N/A                          |         | N/A                                            | Landing Slope (%)     | N/A       | N/A                         | DWS Length (in)             | N/A   |
| PROW/ADA:<br>Not Found, R304.5.1, R304.2.2,<br>R304.5.3 |                                              |                              |         | N/A                                            | Landing X Slope (%)   | N/A       | N/A                         | DWS Full Width?             | N/A   |
|                                                         |                                              |                              |         | N/A                                            | Landing Curb? (Y/N)   | N/A       | N/A                         | DWS Offset (in)             | N/A   |
|                                                         |                                              |                              |         | N/A                                            | Shared Landing?       | N/A       |                             |                             |       |
|                                                         |                                              |                              |         | N/A                                            | Gutter Ponding?       | N/A       | N/A                         | Gutter Slope (%)            | N/A   |
|                                                         |                                              |                              |         | N/A                                            | Gutter Lip Ht (in)    | N/A       | N/A                         | Gutter X Slope (%)          | N/A   |
|                                                         |                                              |                              |         | N/A                                            | Painted X Walk1?      | No        | N/A                         | Painted X Walk2?            | No    |
|                                                         |                                              |                              |         |                                                | X Walk 1 Direction    | To SE     |                             | X Walk 2 Direction          | To NE |
|                                                         |                                              |                              |         | N/A                                            | X Walk 1 Width (in)   | N/A       | N/A                         | X Walk 2 Width (in)         | N/A   |
| Street 1 Name                                           | VALLEY RIDGE RD                              | •                            |         |                                                | X Walk 1 Slope (%)    | 3.9       |                             | X Walk 2 Slope (%)          | 3.6   |
| Stop Condition-Street 2                                 | StopSign                                     |                              |         |                                                | X Walk 1 X Slope (%)  | 5.7       |                             | X Walk 2 X Slope (%)        | 7.9   |
| Street 2 Name                                           | ARWEN RD                                     |                              |         | N/A                                            | Ramp inside XWalk1?   | N/A       | N/A                         | Ramp inside XWalk2?         | N/A   |
| Stop Condition-Street 1                                 | None                                         |                              |         |                                                | ,<br>Road Slope (%)   | 11.5      | N/A                         | Clear Space?                | N/A   |
| • •                                                     |                                              |                              |         |                                                | Road X Slope (%)      | 0.5       | N/A                         | Clear Space to XWalk (in)   | N/A   |
|                                                         |                                              |                              |         | N/A                                            | Any Obstructions?     | N/A       | N/A                         | Storm Grate/Utility Hazard? | N/A   |
|                                                         |                                              | Total Cost: \$ 3             | 3200.00 |                                                | Obstruction Type      |           |                             | Storm Grate/Utility Type    |       |
|                                                         |                                              |                              |         |                                                | 51                    | N/A       |                             |                             | N/A   |
|                                                         |                                              |                              |         |                                                |                       |           |                             |                             |       |