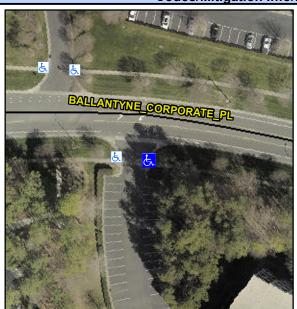

**Severity Score:** 

Main Street: BALLANTYNE\_CORPORATE\_PCross Street: N/A Intersection ID: 10020377 Location: SE

Initial Pass/Fail: Fail

Ramp Length (in)

Ramp Width (in)

Flare Slope LT (%)

Flare Traversable LT?

N/A

N/A

**Overall Compliance: No** 

**ENTRANCE** Street 1 Name Stop Condition-Street 2 StopSign N/A Street 2 Name Stop Condition-Street 1 N/A Possible Solutions: Compliance Description N/A Remove & Replace Entire Ramp. Yes N/A N/A N/A N/A Surveyor Notes: N/A N/A N/A N/A N/A N/A PROW/ADA: N/A Not Found, R304.2.2 N/A N/A N/A N/A