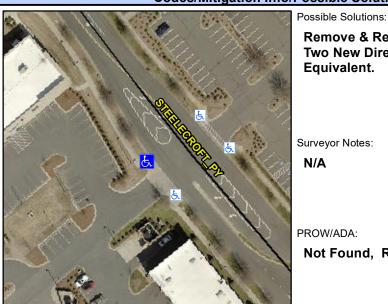

## **Access Compliance Report Public Rights-of-Way** (Curb Ramps)

Intersection ID: 10038838 Main Street: STEELECROFT PY **Cross Street: N/A** Location: Ramp Type: PerpDiag Initial Pass/Fail: Fail **Overall Compliance: No** Severity Score: 33.75 **ADA ID: D1A0A7567FC5** 

**Codes/Mitigation Info/Possible Solution** 

Field Measurements/Component Compliance

**ENTRANCE** Street 1 Name Stop Condition-Street 2 StopSign Street 2 Name STEELECROFT PY Stop Condition-Street 1

Remove & Replace Curb Ramp With Two New Directional Ramps or Equivalent.

Surveyor Notes: N/A

Not Found, R304.5.1, R304.2.2

PROW/ADA: None

> Total Cost: 3200.00

| Compliance Description |                       | Data  | Compliance Description |                             | Data  |
|------------------------|-----------------------|-------|------------------------|-----------------------------|-------|
| N/A                    | Ramp Length (in)      | 103.0 | No                     | Ramp Slope (%)              | 12.8  |
| No                     | Ramp Width (in)       | 46.5  | Yes                    | Ramp XSlope (%)             | 1.5   |
| N/A                    | Flare Type LT         | N/A   | N/A                    | Flare Type RT               | N/A   |
| N/A                    | Flare Slope LT (%)    | N/A   | N/A                    | Flare Slope RT (%)          | N/A   |
| N/A                    | Flare Traversable LT? | N/A   | N/A                    | Flare Traversable RT?       | N/A   |
| N/A                    | Landing Length (in)   | N/A   | N/A                    | DWS Provided?               | N/A   |
| N/A                    | Landing Width (in)    | N/A   | N/A                    | DWS Contrast?               | N/A   |
| N/A                    | Landing Slope (%)     | N/A   | N/A                    | DWS Length (in)             | N/A   |
| N/A                    | Landing X Slope (%)   | N/A   | N/A                    | DWS Full Width?             | N/A   |
| N/A                    | Landing Curb? (Y/N)   | N/A   | N/A                    | DWS Offset (in)             | N/A   |
| N/A                    | Shared Landing?       | N/A   |                        |                             |       |
| N/A                    | Gutter Ponding?       | N/A   | N/A                    | Gutter Slope (%)            | N/A   |
| N/A                    | Gutter Lip Ht (in)    | N/A   | N/A                    | Gutter X Slope (%)          | N/A   |
| N/A                    | Painted X Walk1?      | No    | N/A                    | Painted X Walk2?            | No    |
|                        | X Walk 1 Direction    | To SE |                        | X Walk 2 Direction          | To NE |
| N/A                    | X Walk 1 Width (in)   | N/A   | N/A                    | X Walk 2 Width (in)         | N/A   |
|                        | X Walk 1 Slope (%)    | 0.7   |                        | X Walk 2 Slope (%)          | 1.5   |
|                        | X Walk 1 X Slope (%)  | 3.7   |                        | X Walk 2 X Slope (%)        | 1.3   |
| N/A                    | Ramp inside XWalk1?   | N/A   | N/A                    | Ramp inside XWalk2?         | N/A   |
|                        | Road Slope (%)        | 2.9   | N/A                    | Clear Space?                | N/A   |
|                        | Road X Slope (%)      | 7.6   | N/A                    | Clear Space to XWalk (in)   | N/A   |
| N/A                    | Any Obstructions?     | N/A   | N/A                    | Storm Grate/Utility Hazard? | N/A   |
|                        | Obstruction Type      |       |                        | Storm Grate/Utility Type    |       |
|                        |                       | N/A   |                        |                             | N/A   |
|                        |                       |       | Yes                    | Surface Condition? (G/P)    | Good  |