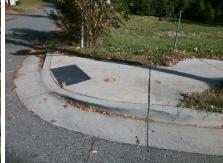

Total Cost: \$ 1850.00

| Field Measurements/Component Compliance |                       |      |                        |                             |      |  |
|-----------------------------------------|-----------------------|------|------------------------|-----------------------------|------|--|
| Compliance Description                  |                       | Data | Compliance Description |                             | Data |  |
| N/A                                     | Ramp Length (in)      | 60.0 | Yes                    | Ramp Slope (%)              | 8.1  |  |
| Yes                                     | Ramp Width (in)       | 48.0 | No                     | Ramp XSlope (%)             | 6.8  |  |
| N/A                                     | Flare Type LT         | N/A  | N/A                    | Flare Type RT               | N/A  |  |
| N/A                                     | Flare Slope LT (%)    | N/A  | N/A                    | Flare Slope RT (%)          | N/A  |  |
| N/A                                     | Flare Traversable LT? | N/A  | N/A                    | Flare Traversable RT?       | N/A  |  |
| N/A                                     | Landing Length (in)   | N/A  | N/A                    | DWS Provided?               | N/A  |  |
| N/A                                     | Landing Width (in)    | N/A  | N/A                    | DWS Contrast?               | N/A  |  |
| N/A                                     | Landing Slope (%)     | N/A  | N/A                    | DWS Length (in)             | N/A  |  |
| N/A                                     | Landing X Slope (%)   | N/A  | N/A                    | DWS Full Width?             | N/A  |  |
| N/A                                     | Landing Curb? (Y/N)   | N/A  | N/A                    | DWS Offset (in)             | N/A  |  |
| N/A                                     | Shared Landing?       | N/A  |                        |                             |      |  |
| N/A                                     | Gutter Ponding?       | N/A  | N/A                    | Gutter Slope (%)            | N/A  |  |
| N/A                                     | Gutter Lip Ht (in)    | N/A  | N/A                    | Gutter X Slope (%)          | N/A  |  |
| N/A                                     | Painted X Walk1?      | No   | N/A                    | Painted X Walk2?            | N/A  |  |
|                                         | X Walk 1 Direction    | To W |                        | X Walk 2 Direction          | N/A  |  |
| N/A                                     | X Walk 1 Width (in)   | N/A  | N/A                    | X Walk 2 Width (in)         | N/A  |  |
|                                         | X Walk 1 Slope (%)    | 1.9  |                        | X Walk 2 Slope (%)          | N/A  |  |
|                                         | X Walk 1 X Slope (%)  | 6.1  |                        | X Walk 2 X Slope (%)        | N/A  |  |
| N/A                                     | Ramp inside XWalk1?   | N/A  | N/A                    | Ramp inside XWalk2?         | N/A  |  |
|                                         | Road Slope (%)        | N/A  | N/A                    | Clear Space?                | N/A  |  |
|                                         | Road X Slope (%)      | N/A  | N/A                    | Clear Space to XWalk (in)   | N/A  |  |
| N/A                                     | Any Obstructions?     | N/A  | N/A                    | Storm Grate/Utility Hazard? | N/A  |  |
|                                         | Obstruction Type      |      |                        | Storm Grate/Utility Type    |      |  |
|                                         |                       | N/A  |                        |                             | N/A  |  |
|                                         |                       |      | Yes                    | Surface Condition? (G/P)    | Good |  |
| TANK I                                  |                       |      |                        |                             |      |  |