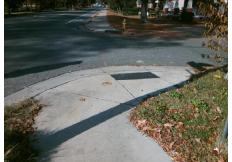

Total Cost: \$ 1850.00

| Field Measurements/Component Compliance |                       |      |                        |                             |      |  |
|-----------------------------------------|-----------------------|------|------------------------|-----------------------------|------|--|
| Compliance Description                  |                       | Data | Compliance Description |                             | Data |  |
| N/A                                     | Ramp Length (in)      | 60.0 | Yes                    | Ramp Slope (%)              | 8.1  |  |
| Yes                                     | Ramp Width (in)       | 48.0 | No                     | Ramp XSlope (%)             | 6.8  |  |
| N/A                                     | Flare Type LT         | N/A  | N/A                    | Flare Type RT               | N/A  |  |
| N/A                                     | Flare Slope LT (%)    | N/A  | N/A                    | Flare Slope RT (%)          | N/A  |  |
| N/A                                     | Flare Traversable LT? | N/A  | N/A                    | Flare Traversable RT?       | N/A  |  |
| N/A                                     | Landing Length (in)   | N/A  | N/A                    | DWS Provided?               | N/A  |  |
| N/A                                     | Landing Width (in)    | N/A  | N/A                    | DWS Contrast?               | N/A  |  |
| N/A                                     | Landing Slope (%)     | N/A  | N/A                    | DWS Length (in)             | N/A  |  |
| N/A                                     | Landing X Slope (%)   | N/A  | N/A                    | DWS Full Width?             | N/A  |  |
| N/A                                     | Landing Curb? (Y/N)   | N/A  | N/A                    | DWS Offset (in)             | N/A  |  |
| N/A                                     | Shared Landing?       | N/A  |                        |                             |      |  |
| N/A                                     | Gutter Ponding?       | N/A  | N/A                    | Gutter Slope (%)            | N/A  |  |
| N/A                                     | Gutter Lip Ht (in)    | N/A  | N/A                    | Gutter X Slope (%)          | N/A  |  |
| N/A                                     | Painted X Walk1?      | No   | N/A                    | Painted X Walk2?            | N/A  |  |
|                                         | X Walk 1 Direction    | To W |                        | X Walk 2 Direction          | N/A  |  |
| N/A                                     | X Walk 1 Width (in)   | N/A  | N/A                    | X Walk 2 Width (in)         | N/A  |  |
|                                         | X Walk 1 Slope (%)    | 1.9  |                        | X Walk 2 Slope (%)          | N/A  |  |
|                                         | X Walk 1 X Slope (%)  | 6.1  |                        | X Walk 2 X Slope (%)        | N/A  |  |
| N/A                                     | Ramp inside XWalk1?   | N/A  | N/A                    | Ramp inside XWalk2?         | N/A  |  |
|                                         | Road Slope (%)        | N/A  | N/A                    | Clear Space?                | N/A  |  |
|                                         | Road X Slope (%)      | N/A  | N/A                    | Clear Space to XWalk (in)   | N/A  |  |
| N/A                                     | Any Obstructions?     | N/A  | N/A                    | Storm Grate/Utility Hazard? | N/A  |  |
|                                         | Obstruction Type      |      |                        | Storm Grate/Utility Type    |      |  |
|                                         |                       | N/A  |                        |                             | N/A  |  |
|                                         |                       |      | Yes                    | Surface Condition? (G/P)    | Good |  |
| TANK I                                  |                       |      |                        |                             |      |  |