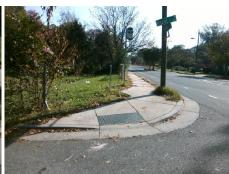

Total Cost: \$ 1850.00

| Field Measurements/Component Compliance |                       |      |                        |                             |      |  |
|-----------------------------------------|-----------------------|------|------------------------|-----------------------------|------|--|
| Compliance Description                  |                       | Data | Compliance Description |                             | Data |  |
| N/A                                     | Ramp Length (in)      | 60.0 | Yes                    | Ramp Slope (%)              | 8.1  |  |
| Yes                                     | Ramp Width (in)       | 48.0 | No                     | Ramp XSlope (%)             | 6.8  |  |
| N/A                                     | Flare Type LT         | N/A  | N/A                    | Flare Type RT               | N/A  |  |
| N/A                                     | Flare Slope LT (%)    | N/A  | N/A                    | Flare Slope RT (%)          | N/A  |  |
| N/A                                     | Flare Traversable LT? | N/A  | N/A                    | Flare Traversable RT?       | N/A  |  |
| N/A                                     | Landing Length (in)   | N/A  | N/A                    | DWS Provided?               | N/A  |  |
| N/A                                     | Landing Width (in)    | N/A  | N/A                    | DWS Contrast?               | N/A  |  |
| N/A                                     | Landing Slope (%)     | N/A  | N/A                    | DWS Length (in)             | N/A  |  |
| N/A                                     | Landing X Slope (%)   | N/A  | N/A                    | DWS Full Width?             | N/A  |  |
| N/A                                     | Landing Curb? (Y/N)   | N/A  | N/A                    | DWS Offset (in)             | N/A  |  |
| N/A                                     | Shared Landing?       | N/A  |                        |                             |      |  |
| N/A                                     | Gutter Ponding?       | N/A  | N/A                    | Gutter Slope (%)            | N/A  |  |
| N/A                                     | Gutter Lip Ht (in)    | N/A  | N/A                    | Gutter X Slope (%)          | N/A  |  |
| N/A                                     | Painted X Walk1?      | No   | N/A                    | Painted X Walk2?            | N/A  |  |
|                                         | X Walk 1 Direction    | To W |                        | X Walk 2 Direction          | N/A  |  |
| N/A                                     | X Walk 1 Width (in)   | N/A  | N/A                    | X Walk 2 Width (in)         | N/A  |  |
|                                         | X Walk 1 Slope (%)    | 1.9  |                        | X Walk 2 Slope (%)          | N/A  |  |
|                                         | X Walk 1 X Slope (%)  | 6.1  |                        | X Walk 2 X Slope (%)        | N/A  |  |
| N/A                                     | Ramp inside XWalk1?   | N/A  | N/A                    | Ramp inside XWalk2?         | N/A  |  |
|                                         | Road Slope (%)        | N/A  | N/A                    | Clear Space?                | N/A  |  |
|                                         | Road X Slope (%)      | N/A  | N/A                    | Clear Space to XWalk (in)   | N/A  |  |
| N/A                                     | Any Obstructions?     | N/A  | N/A                    | Storm Grate/Utility Hazard? | N/A  |  |
|                                         | Obstruction Type      |      |                        | Storm Grate/Utility Type    |      |  |
|                                         |                       | N/A  |                        |                             | N/A  |  |
|                                         |                       |      | Yes                    | Surface Condition? (G/P)    | Good |  |
| TANK I                                  |                       |      |                        |                             |      |  |