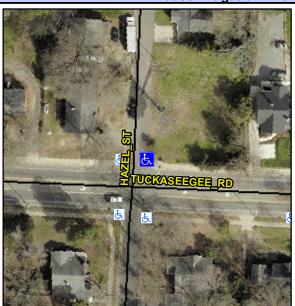

## Access Compliance Report Public Rights-of-Way (Curb Ramps)

Intersection ID: 10040Main Street: HAZEL\_STCross Street: TUCKASEEGEE\_RDLocation:NEADA ID: D1A1A8AEFFC7Ramp Type: PerpInitial Pass/Fail: FailOverall Compliance: NoSeverity Score: 12.5

## Field Measurements/Component Compliance

Street 1 Name HAZEL ST
Stop Condition-Street 2 StopSign
Street 2 Name N/A
Stop Condition-Street 1 N/A

| Possible Solutions:           | Coi |
|-------------------------------|-----|
| Remove & Replace Entire Ramp. | N/A |
|                               | Yes |
|                               | N/A |
|                               | N/A |
|                               | N/A |
|                               | N/A |
| Surveyor Notes:               | N/A |
| N/A                           | N/A |
|                               | N/A |
|                               | N/A |
|                               | N/A |
| PROW/ADA:                     | N/A |
| Not Found, R304.5.3           | N/A |
|                               | N/A |
|                               | N/A |
|                               | N/A |