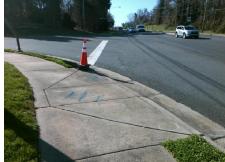

**Codes/Mitigation Info/Possible Solution** 

**CAMBRIDGE HILL LN** Street 1 Name Stop Condition-Street 2 StopSign Street 2 Name N/A Stop Condition-Street 1 N/A

Possible Solutions: Remove & Replace Entire Ramp. Surveyor Notes: N/A PROW/ADA: Not Found, R304.5.1, R304.5.3

Total Cost: 1850.00

| Field Measurements/Component Compliance |                       |      |      |               |                         |      |
|-----------------------------------------|-----------------------|------|------|---------------|-------------------------|------|
| Compliance Description                  |                       | Data | Comp | liance        | Description             | Data |
| N/A                                     | Ramp Length (in)      | 76.0 | Yes  | Ramp          | Slope (%)               | 6.3  |
| No                                      | Ramp Width (in)       | 38.0 | No   | Ramp          | XSlope (%)              | 6.5  |
| N/A                                     | Flare Type LT         | N/A  | N/A  | Flare Type RT |                         | N/A  |
| N/A                                     | Flare Slope LT (%)    | N/A  | N/A  | Flare         | Slope RT (%)            | N/A  |
| N/A                                     | Flare Traversable LT? | N/A  | N/A  | Flare         | Traversable RT?         | N/A  |
| N/A                                     | Landing Length (in)   | N/A  | N/A  | DWS           | Provided?               | N/A  |
| N/A                                     | Landing Width (in)    | N/A  | N/A  | DWS           | Contrast?               | N/A  |
| N/A                                     | Landing Slope (%)     | N/A  | N/A  | DWS           | Length (in)             | N/A  |
| N/A                                     | Landing X Slope (%)   | N/A  | N/A  | DWS           | Full Width?             | N/A  |
| N/A                                     | Landing Curb? (Y/N)   | N/A  | N/A  | DWS           | Offset (in)             | N/A  |
| N/A                                     | Shared Landing?       | N/A  |      |               |                         |      |
| N/A                                     | Gutter Ponding?       | N/A  | N/A  | Gutte         | er Slope (%)            | N/A  |
| N/A                                     | Gutter Lip Ht (in)    | N/A  | N/A  | Gutte         | er X Slope (%)          | N/A  |
| N/A                                     | Painted X Walk1?      | No   | N/A  | Paint         | ed X Walk2?             | N/A  |
|                                         | X Walk 1 Direction    | To S |      | X Wa          | lk 2 Direction          | N/A  |
| N/A                                     | X Walk 1 Width (in)   | N/A  | N/A  | X Wa          | ılk 2 Width (in)        | N/A  |
|                                         | X Walk 1 Slope (%)    | 5.4  |      | X Wa          | lk 2 Slope (%)          | N/A  |
|                                         | X Walk 1 X Slope (%)  | 1.3  |      | X Wa          | lk 2 X Slope (%)        | N/A  |
| N/A                                     | Ramp inside XWalk1?   | N/A  | N/A  | Ram           | o inside XWalk2?        | N/A  |
|                                         | Road Slope (%)        | N/A  | N/A  | Clear         | Space?                  | N/A  |
|                                         | Road X Slope (%)      | N/A  | N/A  | Clear         | Space to XWalk (in)     | N/A  |
| N/A                                     | Any Obstructions?     | N/A  | N/A  | Storn         | n Grate/Utility Hazard? | N/A  |
|                                         | Obstruction Type      |      |      | Storn         | n Grate/Utility Type    |      |
|                                         |                       | N/A  |      |               |                         | N/A  |
|                                         |                       |      | Yes  | Surfa         | ce Condition? (G/P)     | Good |
|                                         |                       |      |      |               |                         |      |