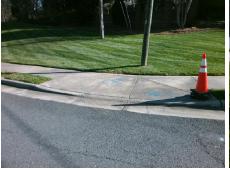

**Codes/Mitigation Info/Possible Solution** 

**CAMBRIDGE HILL LN** Street 1 Name Stop Condition-Street 2 StopSign Street 2 Name N/A Stop Condition-Street 1 N/A

Possible Solutions: Remove & Replace Entire Ramp. Surveyor Notes: N/A PROW/ADA: Not Found, R304.5.1, R304.5.3

Total Cost: 1850.00

| Field Measurements/Component Compliance |                       |      |      |               |                         |      |
|-----------------------------------------|-----------------------|------|------|---------------|-------------------------|------|
| Compliance Description                  |                       | Data | Comp | liance        | Description             | Data |
| N/A                                     | Ramp Length (in)      | 76.0 | Yes  | Ramp          | Slope (%)               | 6.3  |
| No                                      | Ramp Width (in)       | 38.0 | No   | Ramp          | XSlope (%)              | 6.5  |
| N/A                                     | Flare Type LT         | N/A  | N/A  | Flare Type RT |                         | N/A  |
| N/A                                     | Flare Slope LT (%)    | N/A  | N/A  | Flare         | Slope RT (%)            | N/A  |
| N/A                                     | Flare Traversable LT? | N/A  | N/A  | Flare         | Traversable RT?         | N/A  |
| N/A                                     | Landing Length (in)   | N/A  | N/A  | DWS           | Provided?               | N/A  |
| N/A                                     | Landing Width (in)    | N/A  | N/A  | DWS           | Contrast?               | N/A  |
| N/A                                     | Landing Slope (%)     | N/A  | N/A  | DWS           | Length (in)             | N/A  |
| N/A                                     | Landing X Slope (%)   | N/A  | N/A  | DWS           | Full Width?             | N/A  |
| N/A                                     | Landing Curb? (Y/N)   | N/A  | N/A  | DWS           | Offset (in)             | N/A  |
| N/A                                     | Shared Landing?       | N/A  |      |               |                         |      |
| N/A                                     | Gutter Ponding?       | N/A  | N/A  | Gutte         | er Slope (%)            | N/A  |
| N/A                                     | Gutter Lip Ht (in)    | N/A  | N/A  | Gutte         | er X Slope (%)          | N/A  |
| N/A                                     | Painted X Walk1?      | No   | N/A  | Paint         | ed X Walk2?             | N/A  |
|                                         | X Walk 1 Direction    | To S |      | X Wa          | lk 2 Direction          | N/A  |
| N/A                                     | X Walk 1 Width (in)   | N/A  | N/A  | X Wa          | ılk 2 Width (in)        | N/A  |
|                                         | X Walk 1 Slope (%)    | 5.4  |      | X Wa          | lk 2 Slope (%)          | N/A  |
|                                         | X Walk 1 X Slope (%)  | 1.3  |      | X Wa          | lk 2 X Slope (%)        | N/A  |
| N/A                                     | Ramp inside XWalk1?   | N/A  | N/A  | Ram           | o inside XWalk2?        | N/A  |
|                                         | Road Slope (%)        | N/A  | N/A  | Clear         | Space?                  | N/A  |
|                                         | Road X Slope (%)      | N/A  | N/A  | Clear         | Space to XWalk (in)     | N/A  |
| N/A                                     | Any Obstructions?     | N/A  | N/A  | Storn         | n Grate/Utility Hazard? | N/A  |
|                                         | Obstruction Type      |      |      | Storn         | n Grate/Utility Type    |      |
|                                         |                       | N/A  |      |               |                         | N/A  |
|                                         |                       |      | Yes  | Surfa         | ce Condition? (G/P)     | Good |
|                                         |                       |      |      |               |                         |      |