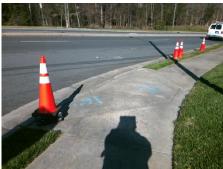

**Codes/Mitigation Info/Possible Solution** 

**CAMBRIDGE HILL LN** Street 1 Name Stop Condition-Street 2 StopSign Street 2 Name N/A Stop Condition-Street 1 N/A

Possible Solutions: Remove & Replace Entire Ramp. Surveyor Notes: N/A PROW/ADA: Not Found, R304.5.1, R304.5.3

Total Cost: 1850.00

| Field Measurements/Component Compliance |                       |      |      |               |                         |      |
|-----------------------------------------|-----------------------|------|------|---------------|-------------------------|------|
| Compliance Description                  |                       | Data | Comp | liance        | Description             | Data |
| N/A                                     | Ramp Length (in)      | 76.0 | Yes  | Ramp          | Slope (%)               | 6.3  |
| No                                      | Ramp Width (in)       | 38.0 | No   | Ramp          | XSlope (%)              | 6.5  |
| N/A                                     | Flare Type LT         | N/A  | N/A  | Flare Type RT |                         | N/A  |
| N/A                                     | Flare Slope LT (%)    | N/A  | N/A  | Flare         | Slope RT (%)            | N/A  |
| N/A                                     | Flare Traversable LT? | N/A  | N/A  | Flare         | Traversable RT?         | N/A  |
| N/A                                     | Landing Length (in)   | N/A  | N/A  | DWS           | Provided?               | N/A  |
| N/A                                     | Landing Width (in)    | N/A  | N/A  | DWS           | Contrast?               | N/A  |
| N/A                                     | Landing Slope (%)     | N/A  | N/A  | DWS           | Length (in)             | N/A  |
| N/A                                     | Landing X Slope (%)   | N/A  | N/A  | DWS           | Full Width?             | N/A  |
| N/A                                     | Landing Curb? (Y/N)   | N/A  | N/A  | DWS           | Offset (in)             | N/A  |
| N/A                                     | Shared Landing?       | N/A  |      |               |                         |      |
| N/A                                     | Gutter Ponding?       | N/A  | N/A  | Gutte         | er Slope (%)            | N/A  |
| N/A                                     | Gutter Lip Ht (in)    | N/A  | N/A  | Gutte         | er X Slope (%)          | N/A  |
| N/A                                     | Painted X Walk1?      | No   | N/A  | Paint         | ed X Walk2?             | N/A  |
|                                         | X Walk 1 Direction    | To S |      | X Wa          | lk 2 Direction          | N/A  |
| N/A                                     | X Walk 1 Width (in)   | N/A  | N/A  | X Wa          | ılk 2 Width (in)        | N/A  |
|                                         | X Walk 1 Slope (%)    | 5.4  |      | X Wa          | lk 2 Slope (%)          | N/A  |
|                                         | X Walk 1 X Slope (%)  | 1.3  |      | X Wa          | lk 2 X Slope (%)        | N/A  |
| N/A                                     | Ramp inside XWalk1?   | N/A  | N/A  | Ram           | o inside XWalk2?        | N/A  |
|                                         | Road Slope (%)        | N/A  | N/A  | Clear         | Space?                  | N/A  |
|                                         | Road X Slope (%)      | N/A  | N/A  | Clear         | Space to XWalk (in)     | N/A  |
| N/A                                     | Any Obstructions?     | N/A  | N/A  | Storn         | n Grate/Utility Hazard? | N/A  |
|                                         | Obstruction Type      |      |      | Storn         | n Grate/Utility Type    |      |
|                                         |                       | N/A  |      |               |                         | N/A  |
|                                         |                       |      | Yes  | Surfa         | ce Condition? (G/P)     | Good |
|                                         |                       |      |      |               |                         |      |