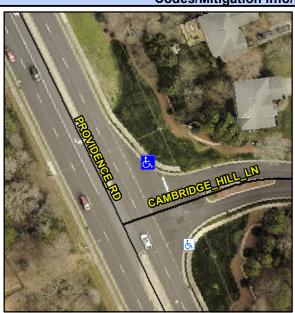

## **Access Compliance Report Public Rights-of-Way** (Curb Ramps)

Intersection ID: 25959 Main Street: CAMBRIDGE HILL LN **Cross Street: PROVIDENCE\_RD** Location: NE **ADA ID: D1A25574FFB6** Ramp Type: Perp Initial Pass/Fail: Fail **Overall Compliance: No** Severity Score: 21.25