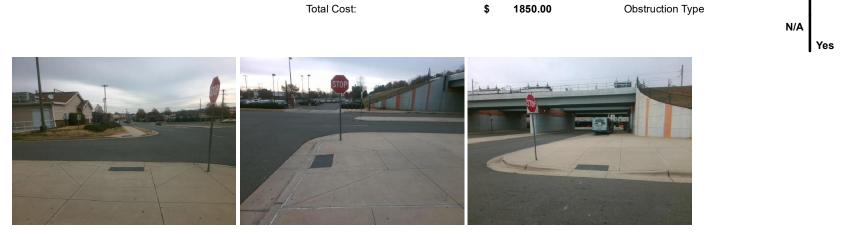

## Access Compliance Report Public Rights-of-Way (Curb Ramps)

| Intersection ID: N/A                    | Main Street: CAROLINA_PAVILION_DR |                              |         | Street:                                        | N/A                   | Location: | NW                          |                             |      |  |
|-----------------------------------------|-----------------------------------|------------------------------|---------|------------------------------------------------|-----------------------|-----------|-----------------------------|-----------------------------|------|--|
| ADA ID: D1AF3BF1B571                    | Ramp Type: Perp                   |                              |         | Initial Pass/Fail: Fail Overall Compliance: No |                       |           |                             | o Severity Score:           | 12.5 |  |
| Codes/Mitigation Info/Possible Solution |                                   |                              |         | Field Measurements/Component Compliance        |                       |           |                             |                             |      |  |
|                                         | JE.                               | Possible Solutions:          |         | Compliance Description                         |                       |           | Data Compliance Description |                             | Data |  |
|                                         |                                   | Remove & Replace Entire Ramp | ).      | N/A                                            | Ramp Length (in)      | 83.0      | Yes                         | Ramp Slope (%)              | 8.2  |  |
|                                         | 1 -                               |                              |         | Yes                                            | Ramp Width (in)       | 48.0      | No                          | Ramp XSlope (%)             | 6.0  |  |
|                                         |                                   | 8                            |         | N/A                                            | Flare Type LT         | N/A       | N/A                         | Flare Type RT               | N/A  |  |
|                                         |                                   |                              |         | N/A                                            | Flare Slope LT (%)    | N/A       | N/A                         | Flare Slope RT (%)          | N/A  |  |
|                                         | The second                        |                              |         | N/A                                            | Flare Traversable LT? | N/A       | N/A                         | Flare Traversable RT?       | N/A  |  |
|                                         |                                   |                              |         | N/A                                            | Landing Length (in)   | N/A       | N/A                         | DWS Provided?               | N/A  |  |
|                                         |                                   | Surveyor Notes:              |         | N/A                                            | Landing Width (in)    | N/A       | N/A                         | DWS Contrast?               | N/A  |  |
|                                         |                                   | N/A                          |         | N/A                                            | Landing Slope (%)     | N/A       | N/A                         | DWS Length (in)             | N/A  |  |
|                                         | 5                                 |                              |         | N/A                                            | Landing X Slope (%)   | N/A       | N/A                         | DWS Full Width?             | N/A  |  |
|                                         | - 10                              |                              |         | N/A                                            | Landing Curb? (Y/N)   | N/A       | N/A                         | DWS Offset (in)             | N/A  |  |
|                                         | 1 100                             |                              |         | N/A                                            | Shared Landing?       | N/A       |                             |                             |      |  |
|                                         | ACTORNAL CONTRACTOR               | PROW/ADA:                    |         | N/A                                            | Gutter Ponding?       | N/A       | N/A                         | Gutter Slope (%)            | N/A  |  |
|                                         |                                   | Not Found, R304.5.3          |         | N/A                                            | Gutter Lip Ht (in)    | N/A       | N/A                         | Gutter X Slope (%)          | N/A  |  |
|                                         |                                   |                              |         | N/A                                            | Painted X Walk1?      | No        | N/A                         | Painted X Walk2?            | N/A  |  |
|                                         |                                   | *                            |         |                                                | X Walk 1 Direction    | To E      |                             | X Walk 2 Direction          | N/A  |  |
|                                         |                                   |                              |         | N/A                                            | X Walk 1 Width (in)   | N/A       | N/A                         | X Walk 2 Width (in)         | N/A  |  |
| Street 1 Name                           | ENTRANCE                          |                              |         |                                                | X Walk 1 Slope (%)    | 0.3       |                             | X Walk 2 Slope (%)          | N/A  |  |
| Stop Condition-Street 2                 | StopSign                          |                              |         |                                                | X Walk 1 X Slope (%)  | 1.9       |                             | X Walk 2 X Slope (%)        | N/A  |  |
| Street 2 Name                           | N/A                               |                              |         | N/A                                            | Ramp inside XWalk1?   | N/A       | N/A                         | Ramp inside XWalk2?         | N/A  |  |
| Stop Condition-Street 1                 | N/A                               |                              |         |                                                | Road Slope (%)        | N/A       | N/A                         | Clear Space?                | N/A  |  |
|                                         |                                   |                              |         |                                                | Road X Slope (%)      | N/A       | N/A                         | Clear Space to XWalk (in)   | N/A  |  |
|                                         |                                   |                              |         | N/A                                            | Any Obstructions?     | N/A       | N/A                         | Storm Grate/Utility Hazard? | N/A  |  |
|                                         |                                   | Total Cost: \$               | 1850.00 |                                                | Obstruction Type      |           |                             | Storm Grate/Utility Type    |      |  |
|                                         |                                   |                              |         |                                                |                       | N/A       |                             |                             | N/A  |  |