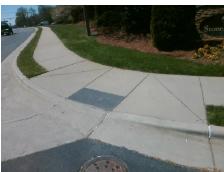

## Field Measurements/Component Compliance

Street 1 Name
Stop Condition-Street 2
Street 2 Name
Stop Condition-Street 1

S TRYON ST None BOULDER CREEK DR StopSign Possible Solutions:

Remove & Replace Curb Ramp With
Two New Directional Ramps or
Equivalent.

Surveyor Notes:
N/A

PROW/ADA:
Not Found, R304.5.3

Total Cost: \$ 3200.00

| Field Measurements/Component Compilance |                       |       |                        |                             |       |
|-----------------------------------------|-----------------------|-------|------------------------|-----------------------------|-------|
| Compliance Description                  |                       | Data  | Compliance Description |                             | Data  |
| N/A                                     | Ramp Length (in)      | 85.0  | Yes                    | Ramp Slope (%)              | 8.3   |
| Yes                                     | Ramp Width (in)       | 48.0  | No                     | Ramp XSlope (%)             | 9.3   |
| N/A                                     | Flare Type LT         | N/A   | N/A                    | Flare Type RT               | N/A   |
| N/A                                     | Flare Slope LT (%)    | N/A   | N/A                    | Flare Slope RT (%)          | N/A   |
| N/A                                     | Flare Traversable LT? | N/A   | N/A                    | Flare Traversable RT?       | N/A   |
| N/A                                     | Landing Length (in)   | N/A   | N/A                    | DWS Provided?               | N/A   |
| N/A                                     | Landing Width (in)    | N/A   | N/A                    | DWS Contrast?               | N/A   |
| N/A                                     | Landing Slope (%)     | N/A   | N/A                    | DWS Length (in)             | N/A   |
| N/A                                     | Landing X Slope (%)   | N/A   | N/A                    | DWS Full Width?             | N/A   |
| N/A                                     | Landing Curb? (Y/N)   | N/A   | N/A                    | DWS Offset (in)             | N/A   |
| N/A                                     | Shared Landing?       | N/A   |                        |                             |       |
| N/A                                     | Gutter Ponding?       | N/A   | N/A                    | Gutter Slope (%)            | N/A   |
| N/A                                     | Gutter Lip Ht (in)    | N/A   | N/A                    | Gutter X Slope (%)          | N/A   |
| N/A                                     | Painted X Walk1?      | No    | N/A                    | Painted X Walk2?            | No    |
|                                         | X Walk 1 Direction    | To SE |                        | X Walk 2 Direction          | To NE |
| N/A                                     | X Walk 1 Width (in)   | N/A   | N/A                    | X Walk 2 Width (in)         | N/A   |
|                                         | X Walk 1 Slope (%)    | 0.7   |                        | X Walk 2 Slope (%)          | 2.4   |
|                                         | X Walk 1 X Slope (%)  | 4.8   |                        | X Walk 2 X Slope (%)        | 4.3   |
| N/A                                     | Ramp inside XWalk1?   | N/A   | N/A                    | Ramp inside XWalk2?         | N/A   |
|                                         | Road Slope (%)        | 5.7   | N/A                    | Clear Space?                | N/A   |
|                                         | Road X Slope (%)      | 2.2   | N/A                    | Clear Space to XWalk (in)   | N/A   |
| N/A                                     | Any Obstructions?     | N/A   | N/A                    | Storm Grate/Utility Hazard? | N/A   |
|                                         | Obstruction Type      |       |                        | Storm Grate/Utility Type    |       |
|                                         |                       | N/A   |                        |                             | N/A   |
|                                         |                       |       | Yes                    | Surface Condition? (G/P)    | Good  |
|                                         |                       |       |                        |                             |       |