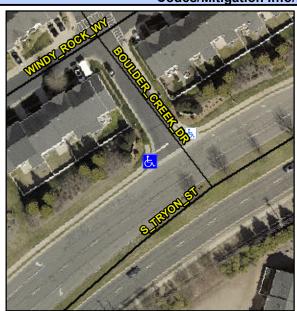

## Access Compliance Report Public Rights-of-Way (Curb Ramps)

 Intersection ID: 47707
 Main Street: S\_TRYON\_ST
 Cross Street: BOULDER\_CREEK\_DR
 Location:
 NW

 ADA ID: D1B6E0DCE830
 Ramp Type: PerpDiag
 Initial Pass/Fail: Fail
 Overall Compliance: No
 Severity Score:
 25