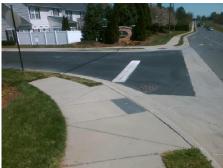

## Field Measurements/Component Compliance

Street 1 Name
Stop Condition-Street 2
Street 2 Name
Stop Condition-Street 1

S TRYON ST None BOULDER CREEK DR StopSign Possible Solutions:

Remove & Replace Curb Ramp With
Two New Directional Ramps or
Equivalent.

Surveyor Notes:
N/A

PROW/ADA:
Not Found, R304.5.3

Total Cost: \$ 3200.00

| Field Measurements/Component Compilance |                       |       |                        |                             |       |
|-----------------------------------------|-----------------------|-------|------------------------|-----------------------------|-------|
| Compliance Description                  |                       | Data  | Compliance Description |                             | Data  |
| N/A                                     | Ramp Length (in)      | 85.0  | Yes                    | Ramp Slope (%)              | 8.3   |
| Yes                                     | Ramp Width (in)       | 48.0  | No                     | Ramp XSlope (%)             | 9.3   |
| N/A                                     | Flare Type LT         | N/A   | N/A                    | Flare Type RT               | N/A   |
| N/A                                     | Flare Slope LT (%)    | N/A   | N/A                    | Flare Slope RT (%)          | N/A   |
| N/A                                     | Flare Traversable LT? | N/A   | N/A                    | Flare Traversable RT?       | N/A   |
| N/A                                     | Landing Length (in)   | N/A   | N/A                    | DWS Provided?               | N/A   |
| N/A                                     | Landing Width (in)    | N/A   | N/A                    | DWS Contrast?               | N/A   |
| N/A                                     | Landing Slope (%)     | N/A   | N/A                    | DWS Length (in)             | N/A   |
| N/A                                     | Landing X Slope (%)   | N/A   | N/A                    | DWS Full Width?             | N/A   |
| N/A                                     | Landing Curb? (Y/N)   | N/A   | N/A                    | DWS Offset (in)             | N/A   |
| N/A                                     | Shared Landing?       | N/A   |                        |                             |       |
| N/A                                     | Gutter Ponding?       | N/A   | N/A                    | Gutter Slope (%)            | N/A   |
| N/A                                     | Gutter Lip Ht (in)    | N/A   | N/A                    | Gutter X Slope (%)          | N/A   |
| N/A                                     | Painted X Walk1?      | No    | N/A                    | Painted X Walk2?            | No    |
|                                         | X Walk 1 Direction    | To SE |                        | X Walk 2 Direction          | To NE |
| N/A                                     | X Walk 1 Width (in)   | N/A   | N/A                    | X Walk 2 Width (in)         | N/A   |
|                                         | X Walk 1 Slope (%)    | 0.7   |                        | X Walk 2 Slope (%)          | 2.4   |
|                                         | X Walk 1 X Slope (%)  | 4.8   |                        | X Walk 2 X Slope (%)        | 4.3   |
| N/A                                     | Ramp inside XWalk1?   | N/A   | N/A                    | Ramp inside XWalk2?         | N/A   |
|                                         | Road Slope (%)        | 5.7   | N/A                    | Clear Space?                | N/A   |
|                                         | Road X Slope (%)      | 2.2   | N/A                    | Clear Space to XWalk (in)   | N/A   |
| N/A                                     | Any Obstructions?     | N/A   | N/A                    | Storm Grate/Utility Hazard? | N/A   |
|                                         | Obstruction Type      |       |                        | Storm Grate/Utility Type    |       |
|                                         |                       | N/A   |                        |                             | N/A   |
|                                         |                       |       | Yes                    | Surface Condition? (G/P)    | Good  |
|                                         |                       |       |                        |                             |       |