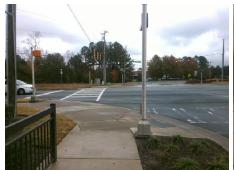

## Access Compliance Report Public Rights-of-Way (Curb Ramps)

Intersection ID: N/AMain Street:ENDHAVEN\_LNCross Street:N\_COMMUNITY\_HOUSE\_RDLocation:NWADA ID: D1C64CB1E1CDRamp Type:PerpInitial Pass/Fail:FailOverall Compliance:NoSeverity Score:22.5

## Field Measurements/Component Compliance

Street 1 Name ENDHAVEN LN
Stop Condition-Street 2 Signal
Street 2 Name N/A
Stop Condition-Street 1 N/A

Possible Solutions:

Remove & Replace Entire Ramp.
Restripe Crosswalk.

Surveyor Notes:

N/A

PROW/ADA:

R304.5.1, R304.2.2, R304.5.3

Total Cost: \$ 2050.00

| Field Measurements/Component Compliance |                       |       |                        |                             |      |
|-----------------------------------------|-----------------------|-------|------------------------|-----------------------------|------|
| Compliance Description                  |                       | Data  | Compliance Description |                             | Data |
| N/A                                     | Ramp Length (in)      | 71.5  | No                     | Ramp Slope (%)              | 9.0  |
| No                                      | Ramp Width (in)       | 44.0  | No                     | Ramp XSlope (%)             | 3.8  |
| N/A                                     | Flare Type LT         | N/A   | N/A                    | Flare Type RT               | N/A  |
| N/A                                     | Flare Slope LT (%)    | N/A   | N/A                    | Flare Slope RT (%)          | N/A  |
| N/A                                     | Flare Traversable LT? | N/A   | N/A                    | Flare Traversable RT?       | N/A  |
| N/A                                     | Landing Length (in)   | N/A   | N/A                    | DWS Provided?               | N/A  |
| N/A                                     | Landing Width (in)    | N/A   | N/A                    | DWS Contrast?               | N/A  |
| N/A                                     | Landing Slope (%)     | N/A   | N/A                    | DWS Length (in)             | N/A  |
| N/A                                     | Landing X Slope (%)   | N/A   | N/A                    | DWS Full Width?             | N/A  |
| N/A                                     | Landing Curb? (Y/N)   | N/A   | N/A                    | DWS Offset (in)             | N/A  |
| N/A                                     | Shared Landing?       | N/A   |                        |                             |      |
| N/A                                     | Gutter Ponding?       | N/A   | N/A                    | Gutter Slope (%)            | N/A  |
| N/A                                     | Gutter Lip Ht (in)    | N/A   | N/A                    | Gutter X Slope (%)          | N/A  |
| N/A                                     | Painted X Walk1?      | Yes   | N/A                    | Painted X Walk2?            | N/A  |
|                                         | X Walk 1 Direction    | To SE |                        | X Walk 2 Direction          | N/A  |
| N/A                                     | X Walk 1 Width (in)   | 112.0 | N/A                    | X Walk 2 Width (in)         | N/A  |
|                                         | X Walk 1 Slope (%)    | 0.5   |                        | X Walk 2 Slope (%)          | N/A  |
|                                         | X Walk 1 X Slope (%)  | 1.6   |                        | X Walk 2 X Slope (%)        | N/A  |
| N/A                                     | Ramp inside XWalk1?   | No    | N/A                    | Ramp inside XWalk2?         | N/A  |
|                                         | Road Slope (%)        | N/A   | N/A                    | Clear Space?                | N/A  |
|                                         | Road X Slope (%)      | N/A   | N/A                    | Clear Space to XWalk (in)   | N/A  |
| N/A                                     | Any Obstructions?     | N/A   | N/A                    | Storm Grate/Utility Hazard? | N/A  |
|                                         | Obstruction Type      |       |                        | Storm Grate/Utility Type    |      |
|                                         |                       | N/A   |                        |                             | N/A  |
|                                         |                       |       | Yes                    | Surface Condition? (G/P)    | Good |
|                                         |                       |       |                        |                             |      |