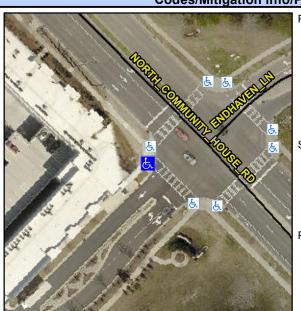

## Access Compliance Report Public Rights-of-Way (Curb Ramps)

Intersection ID: N/AMain Street:ENDHAVEN\_LNCross Street:N\_COMMUNITY\_HOUSE\_RDLocation:NWADA ID: D1C64CB1E1CDRamp Type:PerpInitial Pass/Fail:FailOverall Compliance:NoSeverity Score:22.5

## Field Measurements/Component Compliance

Street 1 Name ENDHAVEN LN
Stop Condition-Street 2 Signal
Street 2 Name N/A
Stop Condition-Street 1 N/A

Possible Solutions:

Remove & Replace Entire Ramp.
Restripe Crosswalk.

Surveyor Notes:

N/A

PROW/ADA:

R304.5.1, R304.2.2, R304.5.3

Total Cost: \$ 2050.00

| Field Measurements/Component Compliance |                       |       |                        |                             |      |
|-----------------------------------------|-----------------------|-------|------------------------|-----------------------------|------|
| Compliance Description                  |                       | Data  | Compliance Description |                             | Data |
| N/A                                     | Ramp Length (in)      | 71.5  | No                     | Ramp Slope (%)              | 9.0  |
| No                                      | Ramp Width (in)       | 44.0  | No                     | Ramp XSlope (%)             | 3.8  |
| N/A                                     | Flare Type LT         | N/A   | N/A                    | Flare Type RT               | N/A  |
| N/A                                     | Flare Slope LT (%)    | N/A   | N/A                    | Flare Slope RT (%)          | N/A  |
| N/A                                     | Flare Traversable LT? | N/A   | N/A                    | Flare Traversable RT?       | N/A  |
| N/A                                     | Landing Length (in)   | N/A   | N/A                    | DWS Provided?               | N/A  |
| N/A                                     | Landing Width (in)    | N/A   | N/A                    | DWS Contrast?               | N/A  |
| N/A                                     | Landing Slope (%)     | N/A   | N/A                    | DWS Length (in)             | N/A  |
| N/A                                     | Landing X Slope (%)   | N/A   | N/A                    | DWS Full Width?             | N/A  |
| N/A                                     | Landing Curb? (Y/N)   | N/A   | N/A                    | DWS Offset (in)             | N/A  |
| N/A                                     | Shared Landing?       | N/A   |                        |                             |      |
| N/A                                     | Gutter Ponding?       | N/A   | N/A                    | Gutter Slope (%)            | N/A  |
| N/A                                     | Gutter Lip Ht (in)    | N/A   | N/A                    | Gutter X Slope (%)          | N/A  |
| N/A                                     | Painted X Walk1?      | Yes   | N/A                    | Painted X Walk2?            | N/A  |
|                                         | X Walk 1 Direction    | To SE |                        | X Walk 2 Direction          | N/A  |
| N/A                                     | X Walk 1 Width (in)   | 112.0 | N/A                    | X Walk 2 Width (in)         | N/A  |
|                                         | X Walk 1 Slope (%)    | 0.5   |                        | X Walk 2 Slope (%)          | N/A  |
|                                         | X Walk 1 X Slope (%)  | 1.6   |                        | X Walk 2 X Slope (%)        | N/A  |
| N/A                                     | Ramp inside XWalk1?   | No    | N/A                    | Ramp inside XWalk2?         | N/A  |
|                                         | Road Slope (%)        | N/A   | N/A                    | Clear Space?                | N/A  |
|                                         | Road X Slope (%)      | N/A   | N/A                    | Clear Space to XWalk (in)   | N/A  |
| N/A                                     | Any Obstructions?     | N/A   | N/A                    | Storm Grate/Utility Hazard? | N/A  |
|                                         | Obstruction Type      |       |                        | Storm Grate/Utility Type    |      |
|                                         |                       | N/A   |                        |                             | N/A  |
|                                         |                       |       | Yes                    | Surface Condition? (G/P)    | Good |
|                                         |                       |       |                        |                             |      |