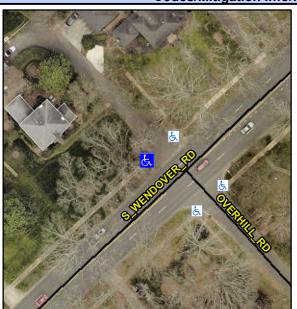

## Access Compliance Report Public Rights-of-Way (Curb Ramps)

Intersection ID: 17865 Main Street: OVERHILL\_RD Cross Street: S\_WENDOVER\_RD Location: W

ADA ID: D1CA44B1DD63 Ramp Type: BlendTrans1 Initial Pass/Fail: Fail Overall Compliance: No Severity Score: 25

## Field Measurements/Component Compliance

Street 1 Name
Stop Condition-Street 1
Street 2 Name
Stop Condition-Street 2

S WENDOVER RD
None
OVERHILL RD
None

Possible Solutions:

Remove & Replace Curb Ramp With Two New Directional Ramps or Equivalent.