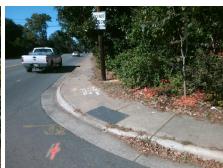

## Field Measurements/Component Compliance

Street 1 Name
Stop Condition-Street 2
Street 2 Name
Stop Condition-Street 1

RANDOLPH RD None N CANTERBURY RD StopSign Possible Solutions:

Remove & Replace Curb Ramp With
Two New Directional Ramps or
Equivalent.

Surveyor Notes:
N/A

PROW/ADA:
Not Found, R304.2.2, R304.5.3

Total Cost: \$ 3200.00

| Field Measurements/Component Compliance |                        |                       |       |                        |                             |       |
|-----------------------------------------|------------------------|-----------------------|-------|------------------------|-----------------------------|-------|
|                                         | Compliance Description |                       | Data  | Compliance Description |                             | Data  |
|                                         | N/A                    | Ramp Length (in)      | 64.0  | No                     | Ramp Slope (%)              | 13.5  |
|                                         | Yes                    | Ramp Width (in)       | 48.0  | No                     | Ramp XSlope (%)             | 2.8   |
|                                         | N/A                    | Flare Type LT         | N/A   | N/A                    | Flare Type RT               | N/A   |
|                                         | N/A                    | Flare Slope LT (%)    | N/A   | N/A                    | Flare Slope RT (%)          | N/A   |
|                                         | N/A                    | Flare Traversable LT? | N/A   | N/A                    | Flare Traversable RT?       | N/A   |
|                                         | N/A                    | Landing Length (in)   | N/A   | N/A                    | DWS Provided?               | N/A   |
|                                         | N/A                    | Landing Width (in)    | N/A   | N/A                    | DWS Contrast?               | N/A   |
|                                         | N/A                    | Landing Slope (%)     | N/A   | N/A                    | DWS Length (in)             | N/A   |
|                                         | N/A                    | Landing X Slope (%)   | N/A   | N/A                    | DWS Full Width?             | N/A   |
|                                         | N/A                    | Landing Curb? (Y/N)   | N/A   | N/A                    | DWS Offset (in)             | N/A   |
|                                         | N/A                    | Shared Landing?       | N/A   |                        |                             |       |
|                                         | N/A                    | Gutter Ponding?       | N/A   | N/A                    | Gutter Slope (%)            | N/A   |
|                                         | N/A                    | Gutter Lip Ht (in)    | N/A   | N/A                    | Gutter X Slope (%)          | N/A   |
|                                         | N/A                    | Painted X Walk1?      | No    | N/A                    | Painted X Walk2?            | No    |
|                                         |                        | X Walk 1 Direction    | To SW |                        | X Walk 2 Direction          | To SE |
|                                         | N/A                    | X Walk 1 Width (in)   | N/A   | N/A                    | X Walk 2 Width (in)         | N/A   |
|                                         |                        | X Walk 1 Slope (%)    | 0.8   |                        | X Walk 2 Slope (%)          | 1.0   |
|                                         |                        | X Walk 1 X Slope (%)  | 0.5   |                        | X Walk 2 X Slope (%)        | 1.9   |
|                                         | N/A                    | Ramp inside XWalk1?   | N/A   | N/A                    | Ramp inside XWalk2?         | N/A   |
|                                         |                        | Road Slope (%)        | 1.4   | N/A                    | Clear Space?                | N/A   |
|                                         |                        | Road X Slope (%)      | 0.2   | N/A                    | Clear Space to XWalk (in)   | N/A   |
|                                         | N/A                    | Any Obstructions?     | N/A   | N/A                    | Storm Grate/Utility Hazard? | N/A   |
|                                         |                        | Obstruction Type      |       |                        | Storm Grate/Utility Type    |       |
|                                         |                        |                       | N/A   |                        |                             | N/A   |
|                                         |                        |                       |       | Yes                    | Surface Condition? (G/P)    | Good  |
|                                         |                        |                       |       |                        |                             |       |