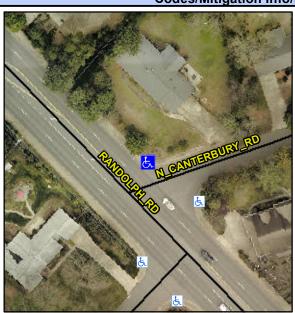

## Access Compliance Report Public Rights-of-Way (Curb Ramps)

Intersection ID: 17226 Main Street: N\_CANTERBURY\_RD Cross Street: RANDOLPH\_RD Location: NE

ADA ID: D1CDA0A4EEBB Ramp Type: PerpDiag Initial Pass/Fail: Fail Overall Compliance: No Severity Score: 26.25

## Field Measurements/Component Compliance

Street 1 Name
Stop Condition-Street 2
Street 2 Name
Stop Condition-Street 1

RANDOLPH RD None N CANTERBURY RD StopSign Possible Solutions:

Remove & Replace Curb Ramp With
Two New Directional Ramps or
Equivalent.