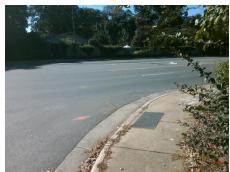

## Field Measurements/Component Compliance

Street 1 Name
Stop Condition-Street 2
Street 2 Name
Stop Condition-Street 1

RANDOLPH RD None N CANTERBURY RD StopSign Possible Solutions:

Remove & Replace Curb Ramp With
Two New Directional Ramps or
Equivalent.

Surveyor Notes:
N/A

PROW/ADA:
Not Found, R304.2.2, R304.5.3

Total Cost: \$ 3200.00

| Field Measurements/Component Compliance |                        |                       |       |                        |                             |       |
|-----------------------------------------|------------------------|-----------------------|-------|------------------------|-----------------------------|-------|
|                                         | Compliance Description |                       | Data  | Compliance Description |                             | Data  |
|                                         | N/A                    | Ramp Length (in)      | 64.0  | No                     | Ramp Slope (%)              | 13.5  |
|                                         | Yes                    | Ramp Width (in)       | 48.0  | No                     | Ramp XSlope (%)             | 2.8   |
|                                         | N/A                    | Flare Type LT         | N/A   | N/A                    | Flare Type RT               | N/A   |
|                                         | N/A                    | Flare Slope LT (%)    | N/A   | N/A                    | Flare Slope RT (%)          | N/A   |
|                                         | N/A                    | Flare Traversable LT? | N/A   | N/A                    | Flare Traversable RT?       | N/A   |
|                                         | N/A                    | Landing Length (in)   | N/A   | N/A                    | DWS Provided?               | N/A   |
|                                         | N/A                    | Landing Width (in)    | N/A   | N/A                    | DWS Contrast?               | N/A   |
|                                         | N/A                    | Landing Slope (%)     | N/A   | N/A                    | DWS Length (in)             | N/A   |
|                                         | N/A                    | Landing X Slope (%)   | N/A   | N/A                    | DWS Full Width?             | N/A   |
|                                         | N/A                    | Landing Curb? (Y/N)   | N/A   | N/A                    | DWS Offset (in)             | N/A   |
|                                         | N/A                    | Shared Landing?       | N/A   |                        |                             |       |
|                                         | N/A                    | Gutter Ponding?       | N/A   | N/A                    | Gutter Slope (%)            | N/A   |
|                                         | N/A                    | Gutter Lip Ht (in)    | N/A   | N/A                    | Gutter X Slope (%)          | N/A   |
|                                         | N/A                    | Painted X Walk1?      | No    | N/A                    | Painted X Walk2?            | No    |
|                                         |                        | X Walk 1 Direction    | To SW |                        | X Walk 2 Direction          | To SE |
|                                         | N/A                    | X Walk 1 Width (in)   | N/A   | N/A                    | X Walk 2 Width (in)         | N/A   |
|                                         |                        | X Walk 1 Slope (%)    | 0.8   |                        | X Walk 2 Slope (%)          | 1.0   |
|                                         |                        | X Walk 1 X Slope (%)  | 0.5   |                        | X Walk 2 X Slope (%)        | 1.9   |
|                                         | N/A                    | Ramp inside XWalk1?   | N/A   | N/A                    | Ramp inside XWalk2?         | N/A   |
|                                         |                        | Road Slope (%)        | 1.4   | N/A                    | Clear Space?                | N/A   |
|                                         |                        | Road X Slope (%)      | 0.2   | N/A                    | Clear Space to XWalk (in)   | N/A   |
|                                         | N/A                    | Any Obstructions?     | N/A   | N/A                    | Storm Grate/Utility Hazard? | N/A   |
|                                         |                        | Obstruction Type      |       |                        | Storm Grate/Utility Type    |       |
|                                         |                        |                       | N/A   |                        |                             | N/A   |
|                                         |                        |                       |       | Yes                    | Surface Condition? (G/P)    | Good  |
|                                         |                        |                       |       |                        |                             |       |