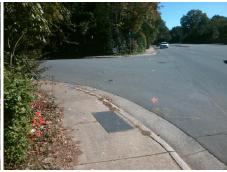

## Field Measurements/Component Compliance

Street 1 Name
Stop Condition-Street 2
Street 2 Name
Stop Condition-Street 1

RANDOLPH RD None N CANTERBURY RD StopSign Possible Solutions:

Remove & Replace Curb Ramp With
Two New Directional Ramps or
Equivalent.

Surveyor Notes:
N/A

PROW/ADA:
Not Found, R304.2.2, R304.5.3

Total Cost: \$ 3200.00

| Field Measurements/Component Compliance |                        |                       |       |                        |                             |       |
|-----------------------------------------|------------------------|-----------------------|-------|------------------------|-----------------------------|-------|
|                                         | Compliance Description |                       | Data  | Compliance Description |                             | Data  |
|                                         | N/A                    | Ramp Length (in)      | 64.0  | No                     | Ramp Slope (%)              | 13.5  |
|                                         | Yes                    | Ramp Width (in)       | 48.0  | No                     | Ramp XSlope (%)             | 2.8   |
|                                         | N/A                    | Flare Type LT         | N/A   | N/A                    | Flare Type RT               | N/A   |
|                                         | N/A                    | Flare Slope LT (%)    | N/A   | N/A                    | Flare Slope RT (%)          | N/A   |
|                                         | N/A                    | Flare Traversable LT? | N/A   | N/A                    | Flare Traversable RT?       | N/A   |
|                                         | N/A                    | Landing Length (in)   | N/A   | N/A                    | DWS Provided?               | N/A   |
|                                         | N/A                    | Landing Width (in)    | N/A   | N/A                    | DWS Contrast?               | N/A   |
|                                         | N/A                    | Landing Slope (%)     | N/A   | N/A                    | DWS Length (in)             | N/A   |
|                                         | N/A                    | Landing X Slope (%)   | N/A   | N/A                    | DWS Full Width?             | N/A   |
|                                         | N/A                    | Landing Curb? (Y/N)   | N/A   | N/A                    | DWS Offset (in)             | N/A   |
|                                         | N/A                    | Shared Landing?       | N/A   |                        |                             |       |
|                                         | N/A                    | Gutter Ponding?       | N/A   | N/A                    | Gutter Slope (%)            | N/A   |
|                                         | N/A                    | Gutter Lip Ht (in)    | N/A   | N/A                    | Gutter X Slope (%)          | N/A   |
|                                         | N/A                    | Painted X Walk1?      | No    | N/A                    | Painted X Walk2?            | No    |
|                                         |                        | X Walk 1 Direction    | To SW |                        | X Walk 2 Direction          | To SE |
|                                         | N/A                    | X Walk 1 Width (in)   | N/A   | N/A                    | X Walk 2 Width (in)         | N/A   |
|                                         |                        | X Walk 1 Slope (%)    | 0.8   |                        | X Walk 2 Slope (%)          | 1.0   |
|                                         |                        | X Walk 1 X Slope (%)  | 0.5   |                        | X Walk 2 X Slope (%)        | 1.9   |
|                                         | N/A                    | Ramp inside XWalk1?   | N/A   | N/A                    | Ramp inside XWalk2?         | N/A   |
|                                         |                        | Road Slope (%)        | 1.4   | N/A                    | Clear Space?                | N/A   |
|                                         |                        | Road X Slope (%)      | 0.2   | N/A                    | Clear Space to XWalk (in)   | N/A   |
|                                         | N/A                    | Any Obstructions?     | N/A   | N/A                    | Storm Grate/Utility Hazard? | N/A   |
|                                         |                        | Obstruction Type      |       |                        | Storm Grate/Utility Type    |       |
|                                         |                        |                       | N/A   |                        |                             | N/A   |
|                                         |                        |                       |       | Yes                    | Surface Condition? (G/P)    | Good  |
|                                         |                        |                       |       |                        |                             |       |