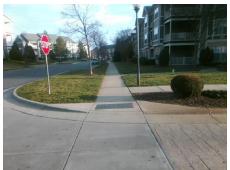

## Field Measurements/Component Compliance

Street 1 Name
CLOISTER CLUB LN
Stop Condition-Street 1
StopSign
Street 2 Name
N/A
Stop Condition-Street 2
N/A

Possible Solutions:

Remove & Replace Entire Ramp.

Surveyor Notes:

N/A

PROW/ADA:

R304.5.3

| Paraller and Baselutter Bate Organization Baselutter Bate |                       |      |                        |                        |                         |      |
|-----------------------------------------------------------|-----------------------|------|------------------------|------------------------|-------------------------|------|
|                                                           | liance Description    | Data | Compliance Description |                        |                         | Data |
| N/A                                                       | Ramp Length (in)      | 39.0 | N/A                    | Grade Break?           |                         | N/A  |
| <b>Yes</b>                                                | Ramp Width (in)       | 60.0 | N/A                    | Grade Break Slope (%)  |                         | 0.0  |
| es/                                                       | Ramp Slope (%)        | 0.9  | N/A                    | Grade Break XSlope (%) |                         | 0.0  |
| No                                                        | Ramp XSlope (%)       | 3.2  |                        |                        |                         |      |
| N/A                                                       | Flare Type LT         | N/A  | N/A                    | Flare Type RT          |                         | N/A  |
| N/A                                                       | Flare Slope LT (%)    | N/A  | N/A                    | Flare                  | Slope RT (%)            | 0.0  |
| N/A                                                       | Flare Traversable LT? | N/A  | N/A                    | Flare                  | Traversable RT?         | N/A  |
| N/A                                                       | Landing Length (in)   | 0.0  | N/A                    | DWS                    | Provided?               | N/A  |
| N/A                                                       | Landing Width (in)    | 0.0  | N/A                    | DWS                    | Contrast?               | N/A  |
| N/A                                                       | Landing Slope (%)     | 0.0  | N/A                    | DWS                    | Length (in)             | N/A  |
| N/A                                                       | Landing X Slope (%)   | 0.0  | N/A                    | DWS                    | Full Width?             | N/A  |
| N/A                                                       | Landing Curb? (Y/N)   | N/A  | N/A                    | DWS                    | Offset LT (in)          | N/A  |
| N/A                                                       | Shared Landing?       | N/A  | N/A                    | DWS                    | Offset RT (in)          | N/A  |
| N/A                                                       | Gutter Ponding?       | 0.0  | N/A                    | Gutte                  | er Slope (%)            | N/A  |
| N/A                                                       | Gutter Lip Ht (in)    | 0.0  | N/A                    | Gutte                  | er X Slope (%)          | N/A  |
| N/A                                                       | Painted X Walk1?      | No   |                        | Road                   | Slope (%)               | 1.2  |
|                                                           | X Walk 1 Direction    | To S |                        | Road                   | X Slope (%)             | 1.4  |
|                                                           | X Walk 1 Width (in)   | N/A  |                        | Clea                   | Space?                  | N/A  |
|                                                           | X Walk 1 Slope (%)    | 1.2  | N/A                    | Clea                   | Space to XWalk (in)     | N/A  |
|                                                           | X Walk 1 X Slope (%)  | 1.4  | N/A                    | Storr                  | n Grate/Utility Hazard? | N/A  |
| N/A                                                       | Ramp inside XWalk1?   | N/A  |                        | Storr                  | n Grate/Utility Type    |      |
| N/A                                                       | Any Obstructions?     | N/A  |                        |                        |                         | N/A  |
|                                                           | Obstruction Type      |      | Yes                    | Surfa                  | ce Condition? (G/P)     | Good |
|                                                           |                       | N/A  | N/A                    | Curb                   | Slope (%)               | 5.5  |
|                                                           |                       | ,    | -                      |                        |                         |      |