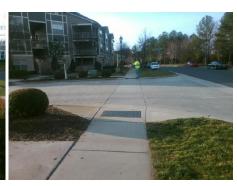

## Field Measurements/Component Compliance

Street 1 Name
CLOISTER CLUB LN
Stop Condition-Street 1
StopSign
Street 2 Name
N/A
Stop Condition-Street 2
N/A

Possible Solutions:

Remove & Replace Entire Ramp.

Surveyor Notes:

N/A

PROW/ADA:

R304.5.3

| Paraller and Baselutter Bate Organization Baselutter Bate |                       |      |                        |                        |                         |      |
|-----------------------------------------------------------|-----------------------|------|------------------------|------------------------|-------------------------|------|
|                                                           | liance Description    | Data | Compliance Description |                        |                         | Data |
| N/A                                                       | Ramp Length (in)      | 39.0 | N/A                    | Grade Break?           |                         | N/A  |
| <b>Yes</b>                                                | Ramp Width (in)       | 60.0 | N/A                    | Grade Break Slope (%)  |                         | 0.0  |
| es/                                                       | Ramp Slope (%)        | 0.9  | N/A                    | Grade Break XSlope (%) |                         | 0.0  |
| No                                                        | Ramp XSlope (%)       | 3.2  |                        |                        |                         |      |
| N/A                                                       | Flare Type LT         | N/A  | N/A                    | Flare Type RT          |                         | N/A  |
| N/A                                                       | Flare Slope LT (%)    | N/A  | N/A                    | Flare                  | Slope RT (%)            | 0.0  |
| N/A                                                       | Flare Traversable LT? | N/A  | N/A                    | Flare                  | Traversable RT?         | N/A  |
| N/A                                                       | Landing Length (in)   | 0.0  | N/A                    | DWS                    | Provided?               | N/A  |
| N/A                                                       | Landing Width (in)    | 0.0  | N/A                    | DWS                    | Contrast?               | N/A  |
| N/A                                                       | Landing Slope (%)     | 0.0  | N/A                    | DWS                    | Length (in)             | N/A  |
| N/A                                                       | Landing X Slope (%)   | 0.0  | N/A                    | DWS                    | Full Width?             | N/A  |
| N/A                                                       | Landing Curb? (Y/N)   | N/A  | N/A                    | DWS                    | Offset LT (in)          | N/A  |
| N/A                                                       | Shared Landing?       | N/A  | N/A                    | DWS                    | Offset RT (in)          | N/A  |
| N/A                                                       | Gutter Ponding?       | 0.0  | N/A                    | Gutte                  | er Slope (%)            | N/A  |
| N/A                                                       | Gutter Lip Ht (in)    | 0.0  | N/A                    | Gutte                  | er X Slope (%)          | N/A  |
| N/A                                                       | Painted X Walk1?      | No   |                        | Road                   | Slope (%)               | 1.2  |
|                                                           | X Walk 1 Direction    | To S |                        | Road                   | X Slope (%)             | 1.4  |
|                                                           | X Walk 1 Width (in)   | N/A  |                        | Clea                   | Space?                  | N/A  |
|                                                           | X Walk 1 Slope (%)    | 1.2  | N/A                    | Clea                   | Space to XWalk (in)     | N/A  |
|                                                           | X Walk 1 X Slope (%)  | 1.4  | N/A                    | Storr                  | n Grate/Utility Hazard? | N/A  |
| N/A                                                       | Ramp inside XWalk1?   | N/A  |                        | Storr                  | n Grate/Utility Type    |      |
| N/A                                                       | Any Obstructions?     | N/A  |                        |                        |                         | N/A  |
|                                                           | Obstruction Type      |      | Yes                    | Surfa                  | ce Condition? (G/P)     | Good |
|                                                           |                       | N/A  | N/A                    | Curb                   | Slope (%)               | 5.5  |
|                                                           |                       | ,    | -                      |                        |                         |      |