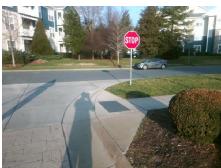

## Field Measurements/Component Compliance

Street 1 Name
CLOISTER CLUB LN
Stop Condition-Street 1
StopSign
Street 2 Name
N/A
Stop Condition-Street 2
N/A

Possible Solutions:

Remove & Replace Entire Ramp.

Surveyor Notes:

N/A

PROW/ADA:

R304.5.3

| Paraller and Baselutter Bate Organization Baselutter Bate |                       |      |                        |                        |                         |      |
|-----------------------------------------------------------|-----------------------|------|------------------------|------------------------|-------------------------|------|
|                                                           | liance Description    | Data | Compliance Description |                        |                         | Data |
| N/A                                                       | Ramp Length (in)      | 39.0 | N/A                    | Grade Break?           |                         | N/A  |
| <b>Yes</b>                                                | Ramp Width (in)       | 60.0 | N/A                    | Grade Break Slope (%)  |                         | 0.0  |
| es/                                                       | Ramp Slope (%)        | 0.9  | N/A                    | Grade Break XSlope (%) |                         | 0.0  |
| No                                                        | Ramp XSlope (%)       | 3.2  |                        |                        |                         |      |
| N/A                                                       | Flare Type LT         | N/A  | N/A                    | Flare Type RT          |                         | N/A  |
| N/A                                                       | Flare Slope LT (%)    | N/A  | N/A                    | Flare                  | Slope RT (%)            | 0.0  |
| N/A                                                       | Flare Traversable LT? | N/A  | N/A                    | Flare                  | Traversable RT?         | N/A  |
| N/A                                                       | Landing Length (in)   | 0.0  | N/A                    | DWS                    | Provided?               | N/A  |
| N/A                                                       | Landing Width (in)    | 0.0  | N/A                    | DWS                    | Contrast?               | N/A  |
| N/A                                                       | Landing Slope (%)     | 0.0  | N/A                    | DWS                    | Length (in)             | N/A  |
| N/A                                                       | Landing X Slope (%)   | 0.0  | N/A                    | DWS                    | Full Width?             | N/A  |
| N/A                                                       | Landing Curb? (Y/N)   | N/A  | N/A                    | DWS                    | Offset LT (in)          | N/A  |
| N/A                                                       | Shared Landing?       | N/A  | N/A                    | DWS                    | Offset RT (in)          | N/A  |
| N/A                                                       | Gutter Ponding?       | 0.0  | N/A                    | Gutte                  | er Slope (%)            | N/A  |
| N/A                                                       | Gutter Lip Ht (in)    | 0.0  | N/A                    | Gutte                  | er X Slope (%)          | N/A  |
| N/A                                                       | Painted X Walk1?      | No   |                        | Road                   | Slope (%)               | 1.2  |
|                                                           | X Walk 1 Direction    | To S |                        | Road                   | X Slope (%)             | 1.4  |
|                                                           | X Walk 1 Width (in)   | N/A  |                        | Clea                   | Space?                  | N/A  |
|                                                           | X Walk 1 Slope (%)    | 1.2  | N/A                    | Clea                   | Space to XWalk (in)     | N/A  |
|                                                           | X Walk 1 X Slope (%)  | 1.4  | N/A                    | Storr                  | n Grate/Utility Hazard? | N/A  |
| N/A                                                       | Ramp inside XWalk1?   | N/A  |                        | Storr                  | n Grate/Utility Type    |      |
| N/A                                                       | Any Obstructions?     | N/A  |                        |                        |                         | N/A  |
|                                                           | Obstruction Type      |      | Yes                    | Surfa                  | ce Condition? (G/P)     | Good |
|                                                           |                       | N/A  | N/A                    | Curb                   | Slope (%)               | 5.5  |
|                                                           |                       | ,    | -                      |                        |                         |      |