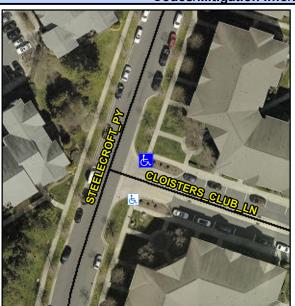

## Access Compliance Report Public Rights-of-Way (Curb Ramps)

Intersection ID: 51630Main Street:STEELECROFT\_PYCross Street:CLOISTERS\_CLUB\_LNLocation:NEADA ID: D1CF5585587ARamp Type:Directional1Initial Pass/Fail:FailOverall Compliance:NoSeverity Score:1.25